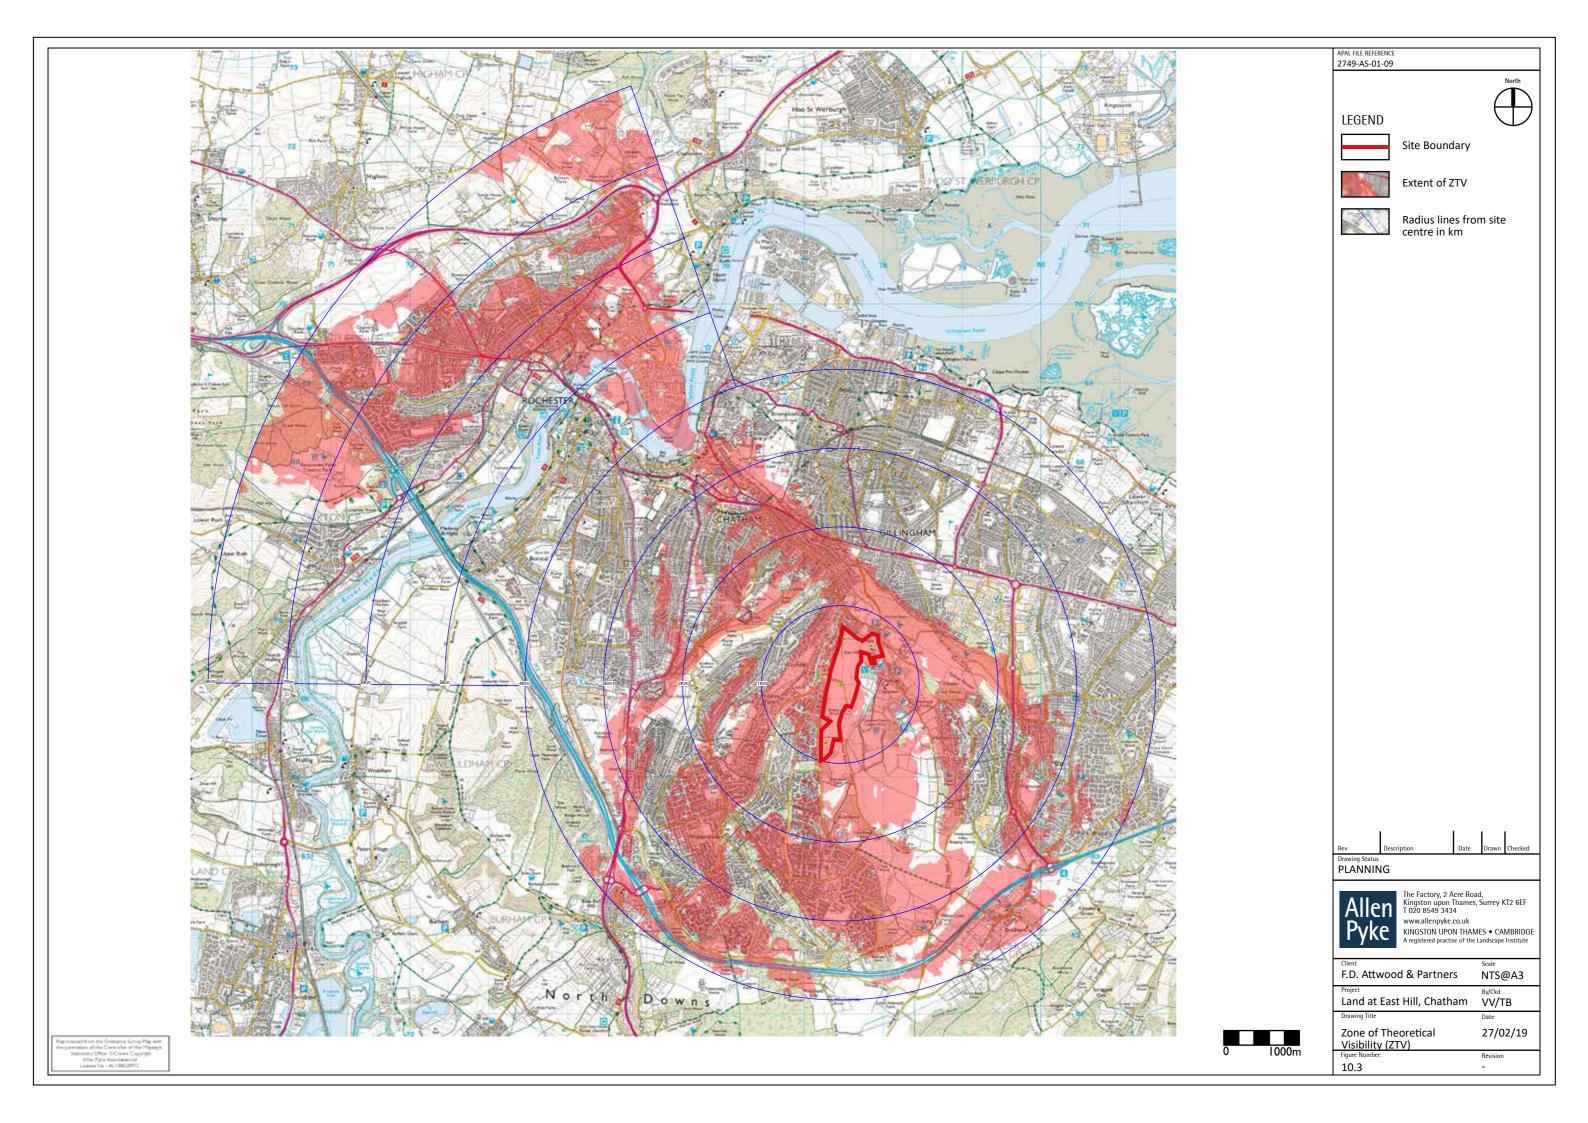

Landscape Kent



Capstone Downs



**Chatham Outskirts** Mid Kent Downs

Local: Published Medway Landscape Character Assessment (2011)

Area 1: (LCA 24): Darland Banks

Area 2: (LCA 24): Darland Banks

Area 3: (LCA 26): Capstone Farm

Area 4: (LCA 27): Sharstead Farm

Maidstone Landscape Character Assessment (2012)



Dry Valleys and Downs -Bredhurst and Stockbury Downs

Local: Other



Area 5: Pre 1945 Townscape: Luton & Gillingham



Area 6a: Post 1945 Townscape: Wayfield



Area 6b: Post 1945 Townscape: Hempstead

PLANNING



The Factory, 2 Acre Road, Kingston upon Thames, Surrey KT2 6EF T 020 8549 3434

KINGSTON UPON THAMES • CAMBRIDGE A registered practise of the Landscape Institute

F.D. Attwood & Partners NTS@A3 By/Ckd VV/TB Land at East Hill, Chatham 18/03/19 Landscape Character