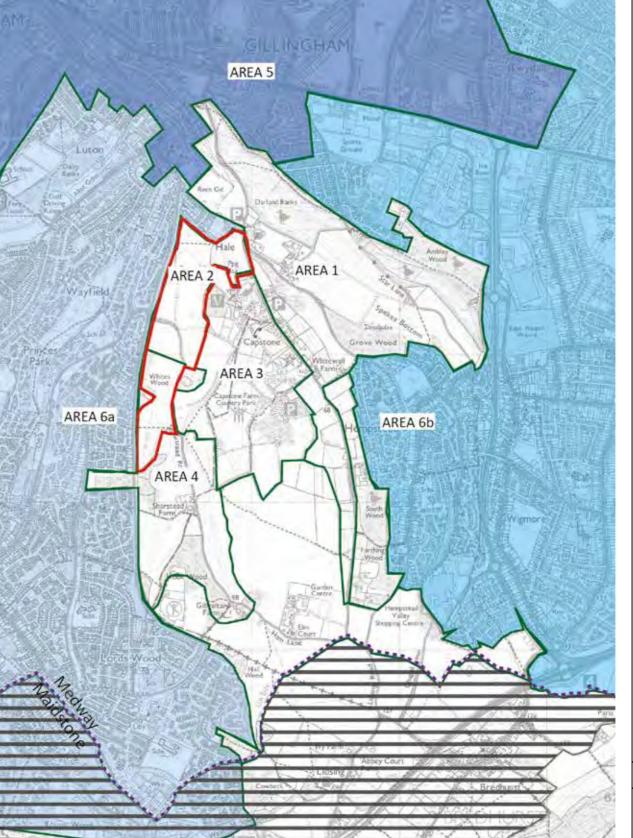

Regional: Assessment of the Landscape Kent

Capstone Downs

**Chatham Outskirts** Mid Kent Downs

Local: Published Medway Landscape Character Assessment (2011)

Area 1: (LCA 24): Darland Banks

Area 2: (LCA 24): Darland Banks

Area 3: (LCA 26): Capstone Farm

Area 4: (LCA 27): Sharstead Farm

Maidstone Landscape Character Assessment (2012)

Dry Valleys and Downs -Bredhurst and Stockbury Downs

Local: Other

Area 5: Pre 1945 Townscape: Luton & Gillingham

Area 6a: Post 1945 Townscape: Wayfield

Area 6b: Post 1945 Townscape: Hempstead

PLANNING

The Factory, 2 Acre Road, Kingston upon Thames, Surrey KT2 6EF T 020 8549 3434

KINGSTON UPON THAMES • CAMBRIDGE A registered practise of the Landscape Institute