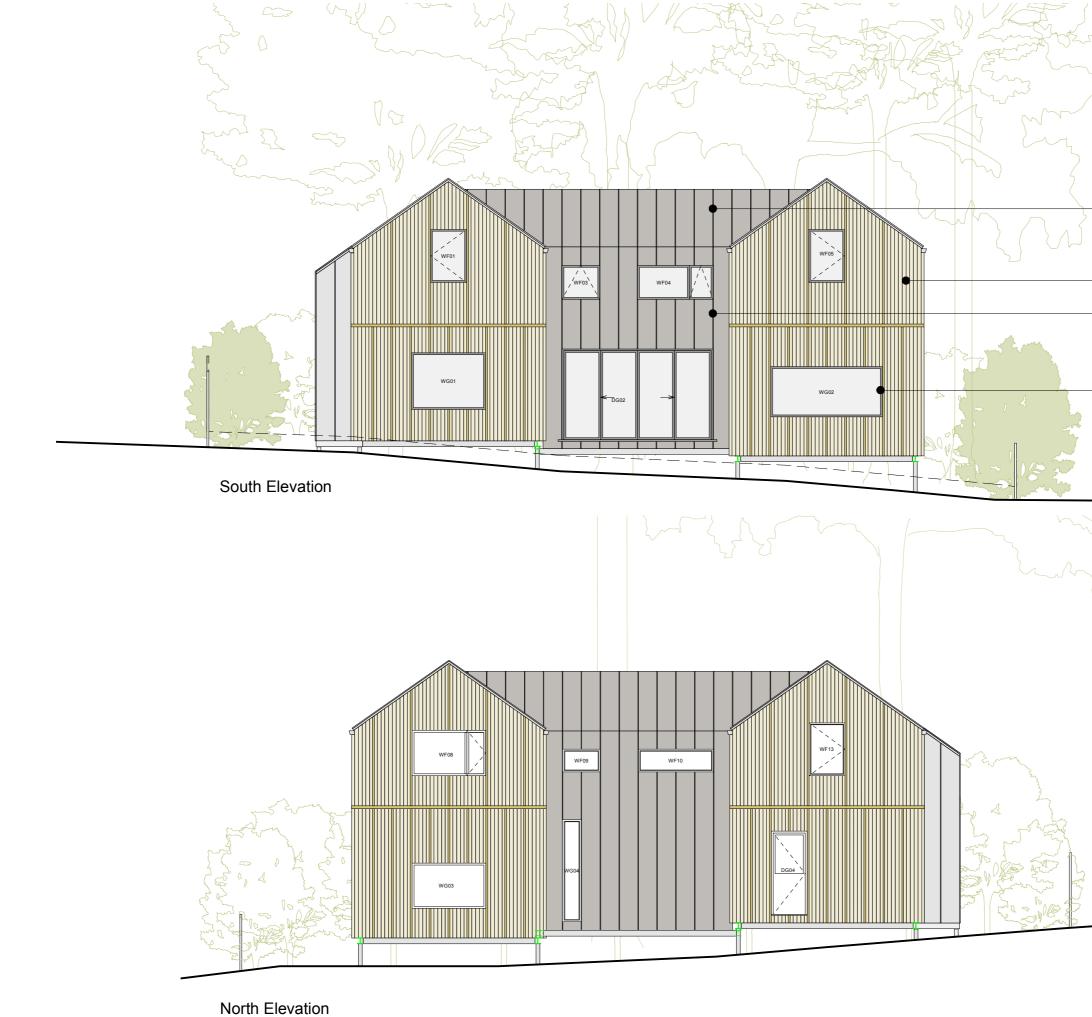

## **Studio Bloom** Architecture + Design

studiobloom.co.uk | zara@studiobloom.co.uk | 01892 459183 Studio Bloom Ltd. Company No. 10692651

-Standing seam metal to roof -Vertical larch cladding -Standing seam metal cladding

-Triple glazed aluminium windows

Revision: A 13.01.2022 Planning Issue Project: Client: Mr & Mrs McLean Redwood

Drawing: Scale:1:100 @A3 N&S Elevations Date: Nov 2021 Status: Information