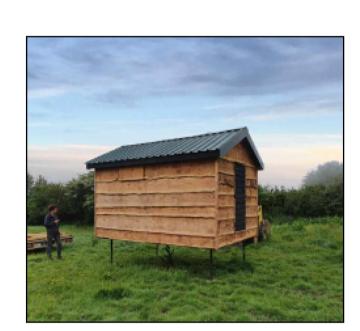

Example of Bat Roost from 'batroost.co.uk'

Proposed Site Plan - 1:500

Site Area - 1.2643 Hectares - 3.12 Acres

Notes:

Do not scale except for planning purposes only.
Report all discrepancies, errors and omissions.