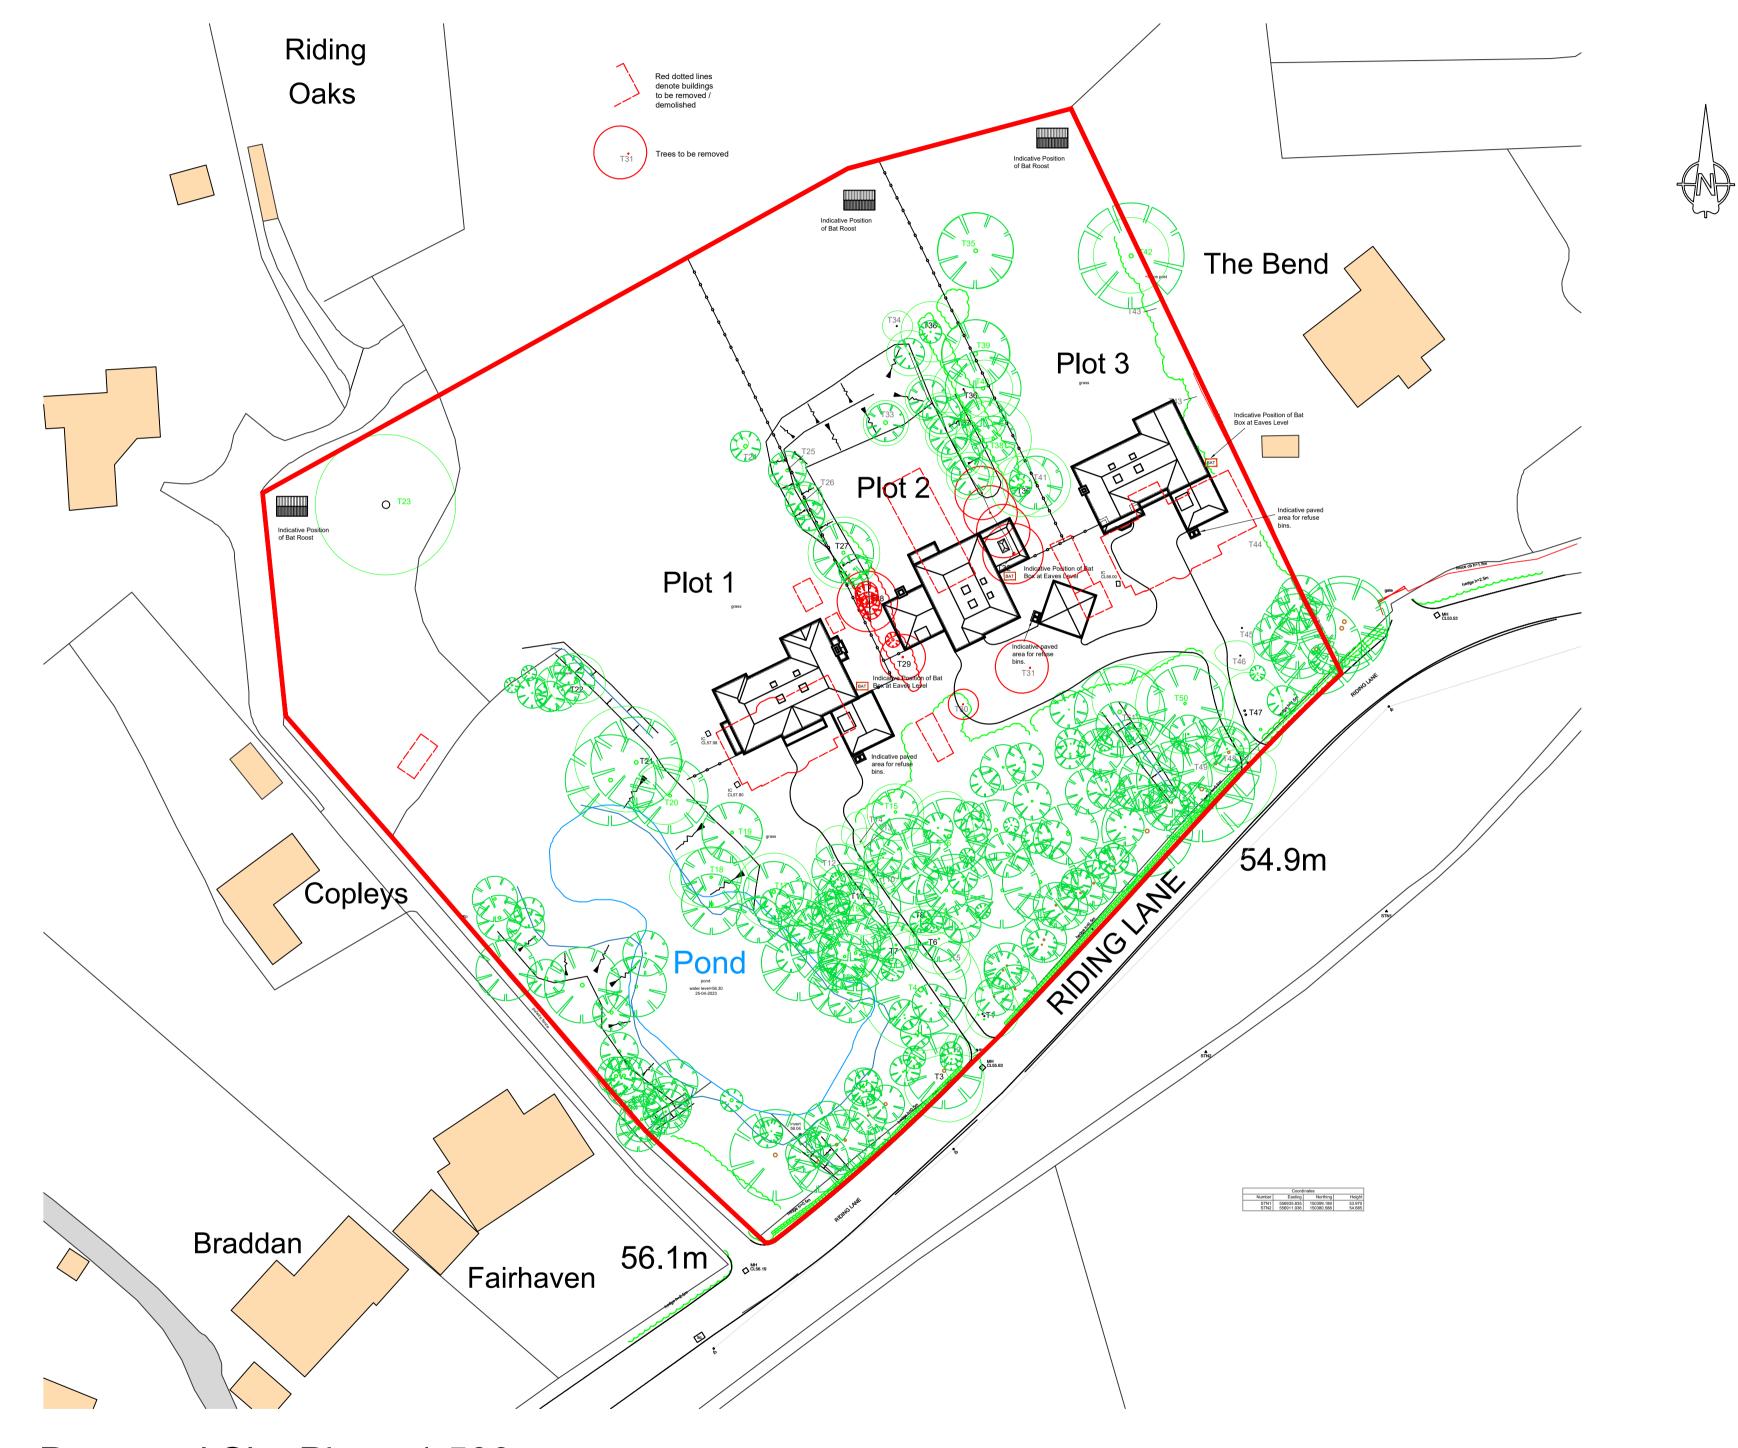

Example of Bat Roost from 'batroost.co.uk'

Proposed Site Plan - 1:500

Site Area - 1.2643 Hectares - 3.12 Acres

Notes:

Do not scale except for planning purposes only.
Report all discrepancies, errors and omissions.