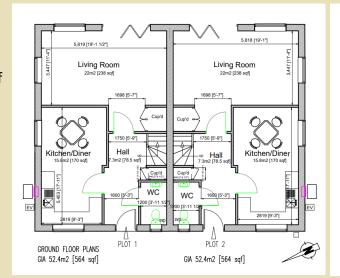

#### The Consented Scheme

The planning consent provides for a pair of attractive 2.5 storey semi-detached houses of approx. 1508 sqft and comprise:

**Ground Floor**: entrance hall, cloakroom, dining room, kitchen/diner.

**First Floor**: bed 2 with ensuite shower, 2 further bedrooms family bathroom.

Second Floor: master bedrooms with ensuite.

**Outside:** gardens to side and rear. 2 parking spaces for each property.