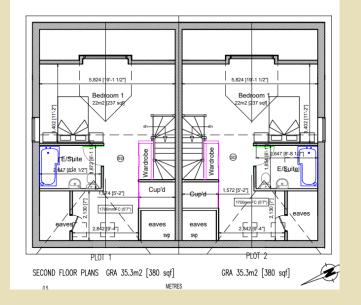

#### The Consented Scheme

The planning consent provides for a pair of attractive 2.5 storey semi-detached houses of approx. 1508 sqft and comprise:

**Ground Floor**: entrance hall, cloakroom, dining room, kitchen/diner.

**First Floor**: bed 2 with ensuite shower, 2 further bedrooms family bathroom.

Second Floor: master bedrooms with ensuite.

**Outside:** gardens to side and rear. 2 parking spaces for each property.