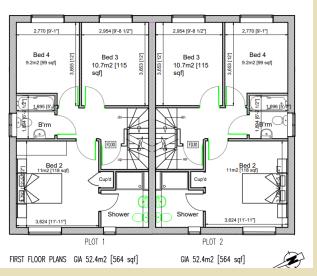

#### The Consented Scheme

The planning consent provides for a pair of attractive 2.5 storey semi-detached houses of approx. 1508 sqft and comprise:

**Ground Floor**: entrance hall, cloakroom, dining room, kitchen/diner.

**First Floor**: bed 2 with ensuite shower, 2 further bedrooms family bathroom.

Second Floor: master bedrooms with ensuite.

**Outside:** gardens to side and rear. 2 parking spaces for each property.