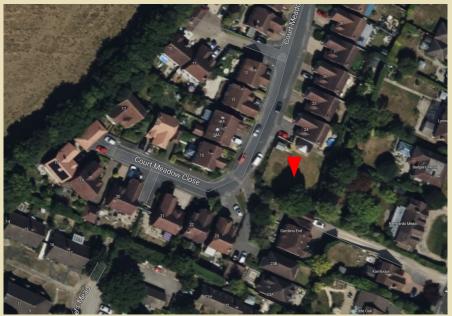

# **Site Description**

This rectangular site which formed part of the side garden to the adjoining house. The site is generally flat, has a full frontage to Court Meadow Close, with the boundaries fully fenced and mature trees to the rear.

#### **Location**

The site is located towards the end of quiet cul-de-sac of attractive 1980's semi-detached and detached houses. The historic village centre is within easy walking distance and provides various shops, art galleries, public houses, restaurants, church school and bus services.