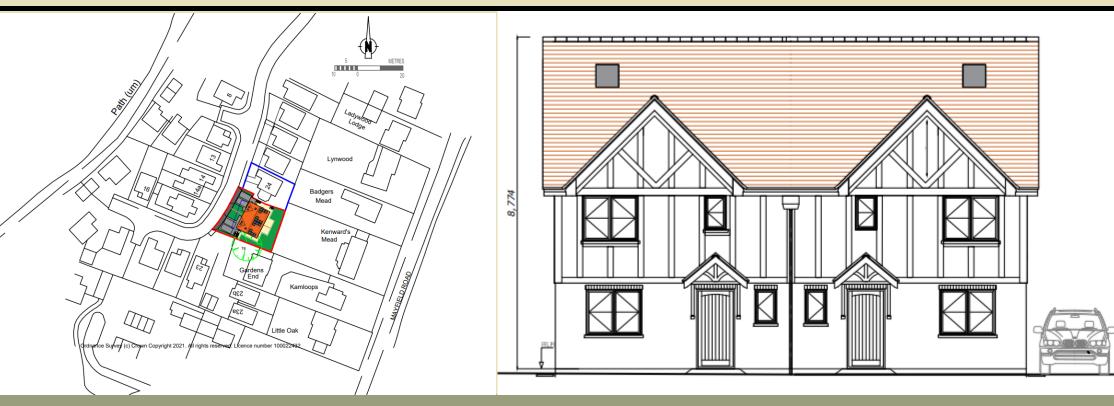

# **Planning**

Detailed Planning consent was granted by Wealden District Council under planning ref: <u>WD/2023/2388/F</u> for the erection of a pair of 2.5 storey dwellings subject to various conditions.

#### The Consented Scheme

The planning consent provides for a pair of attractive 2.5 storey semi-detached houses of approx. 1508 sqft and comprise:

**Ground Floor**: entrance hall, cloakroom, dining room, kitchen/diner.

**First Floor**: bed 2 with ensuite shower, 2 further bedrooms family bathroom.

Second Floor: master bedrooms with ensuite.

**Outside:** gardens to side and rear. 2 parking spaces for each property.