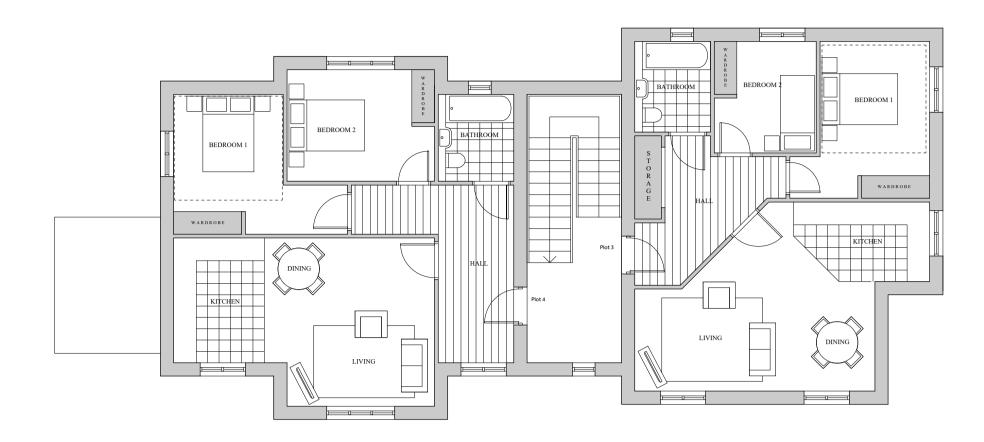

## **Esquire Developments**

BEDROOM 2

BEDROOM 2

BEDROOM 3

BEDROOM 3

BEDROOM 3

BEDROOM 4

BEDROOM 4

BEDROOM 5

SECOND FLOOR PLAN (1:100)

GROUND FLOOR PLAN (1:100)

ROOF PLAN (1:100)

FIRST FLOOR PLAN (1:100)

0 1 2 3 4 5 10m Scale 1:100 NOTES:

Report all discrepancies, errors and omissions.

Verify all dimensions on site before commencing any work on site or preparing shop drawings.