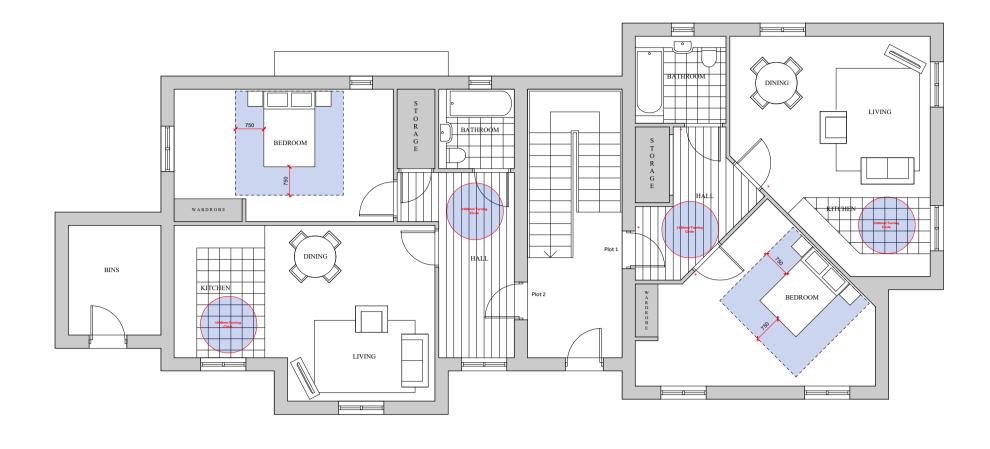

## **Esquire Developments**

BEDROOM 2

BEDROOM 2

BEDROOM 3

BEDROOM 3

BEDROOM 3

BEDROOM 4

BEDROOM 4

BEDROOM 5

SECOND FLOOR PLAN (1:100)

GROUND FLOOR PLAN (1:100)

ROOF PLAN (1:100)

FIRST FLOOR PLAN (1:100)

0 1 2 3 4 5 10m Scale 1:100 NOTES:

Report all discrepancies, errors and omissions.

Verify all dimensions on site before commencing any work on site or preparing shop drawings.