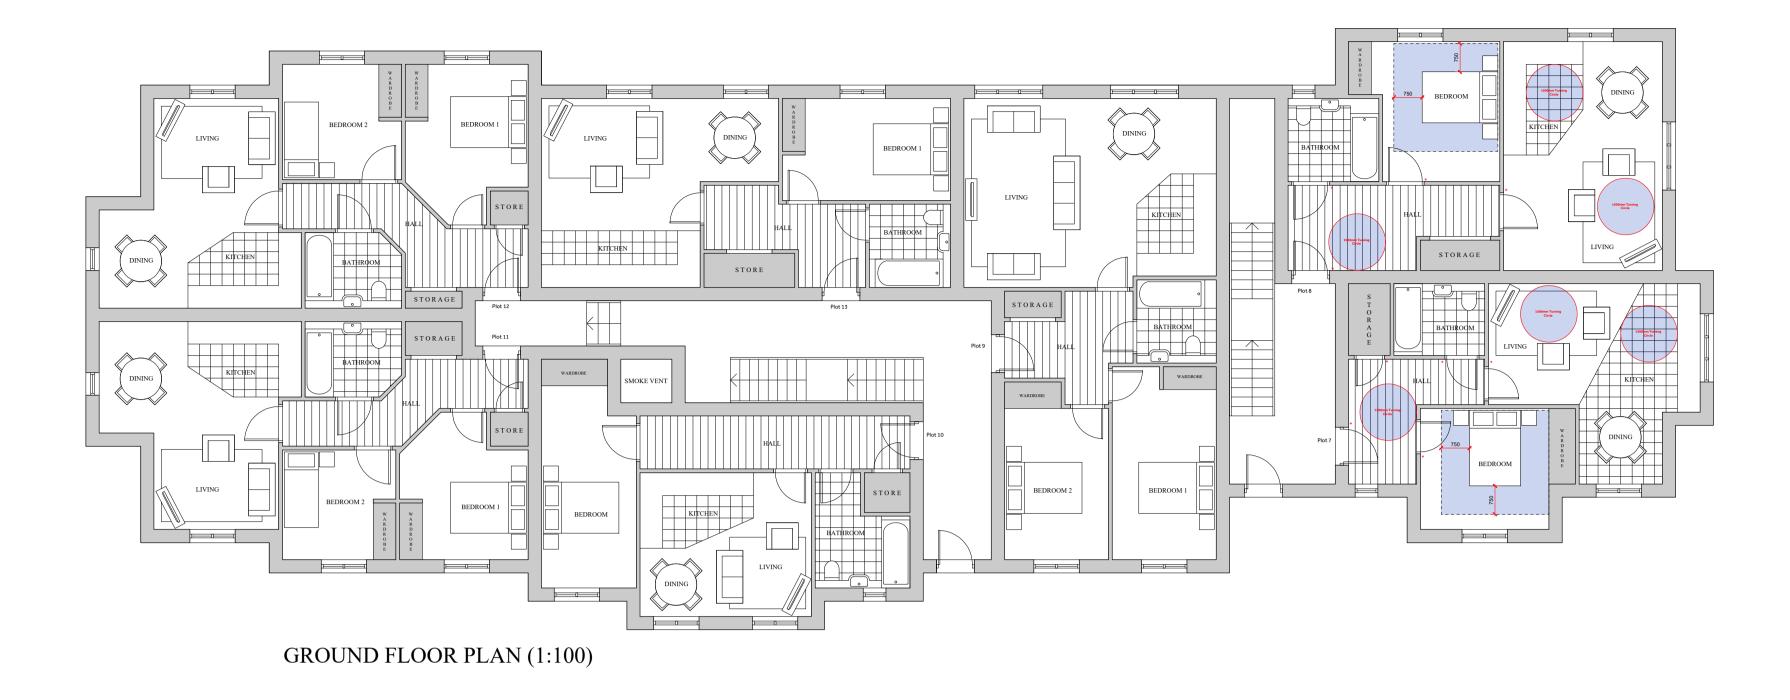

Project Title

Esquire Developments

Proposed Residential Development Brook House

Cranbrook Road Hawkhurst TN18 5EE

Drawing Description

Proposed Ground & First Floor Plans Plots 7-25

Scale Drawn by
1:100 @ A1 RH