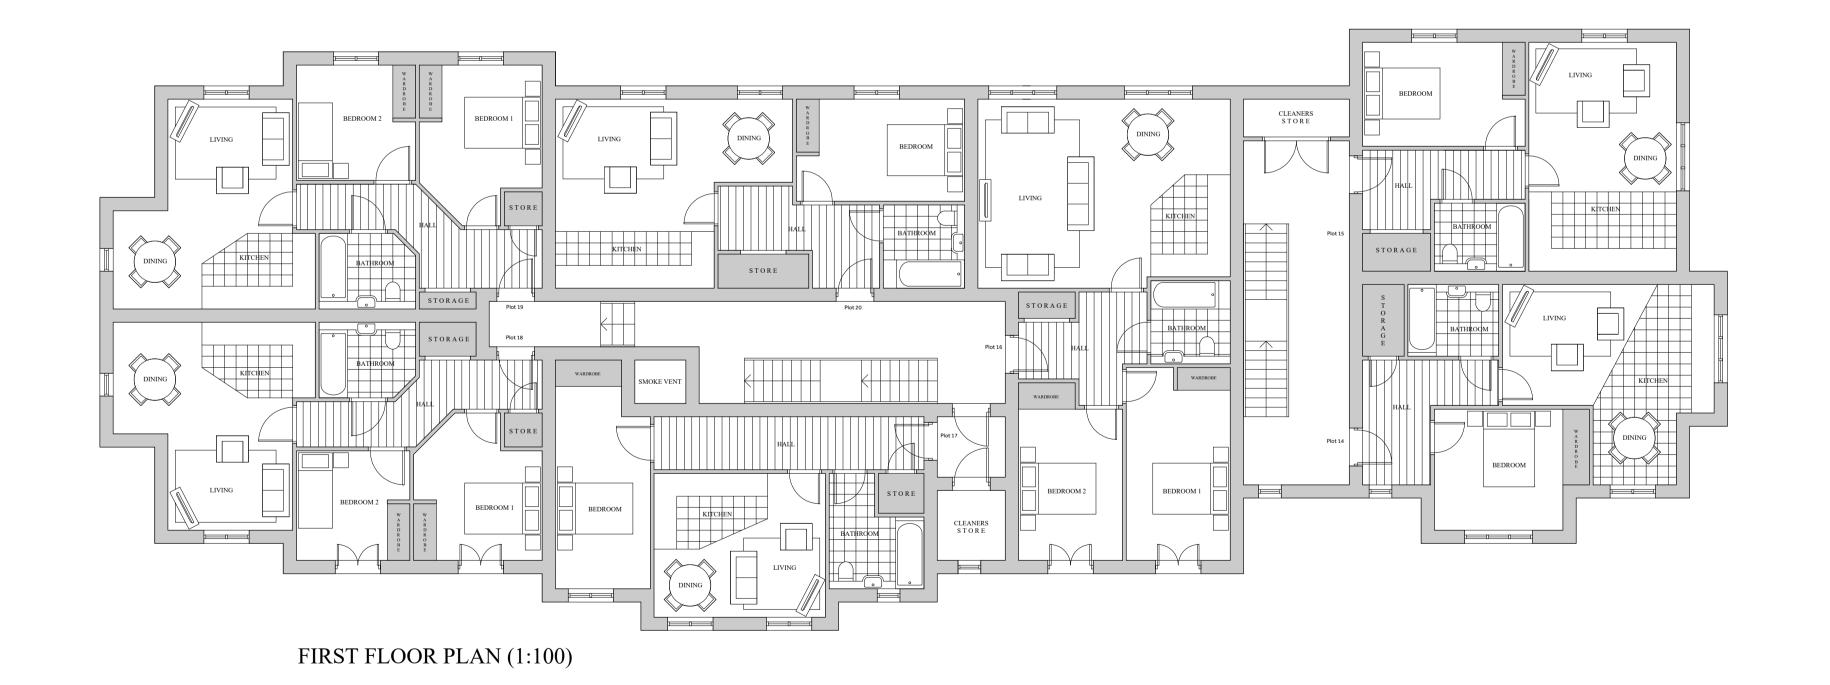

Project Title

Esquire Developments

Proposed Residential Development Brook House

Cranbrook Road Hawkhurst TN18 5EE

Drawing Description

Proposed Ground & First Floor Plans Plots 7-25

Scale Drawn by
1:100 @ A1 RH