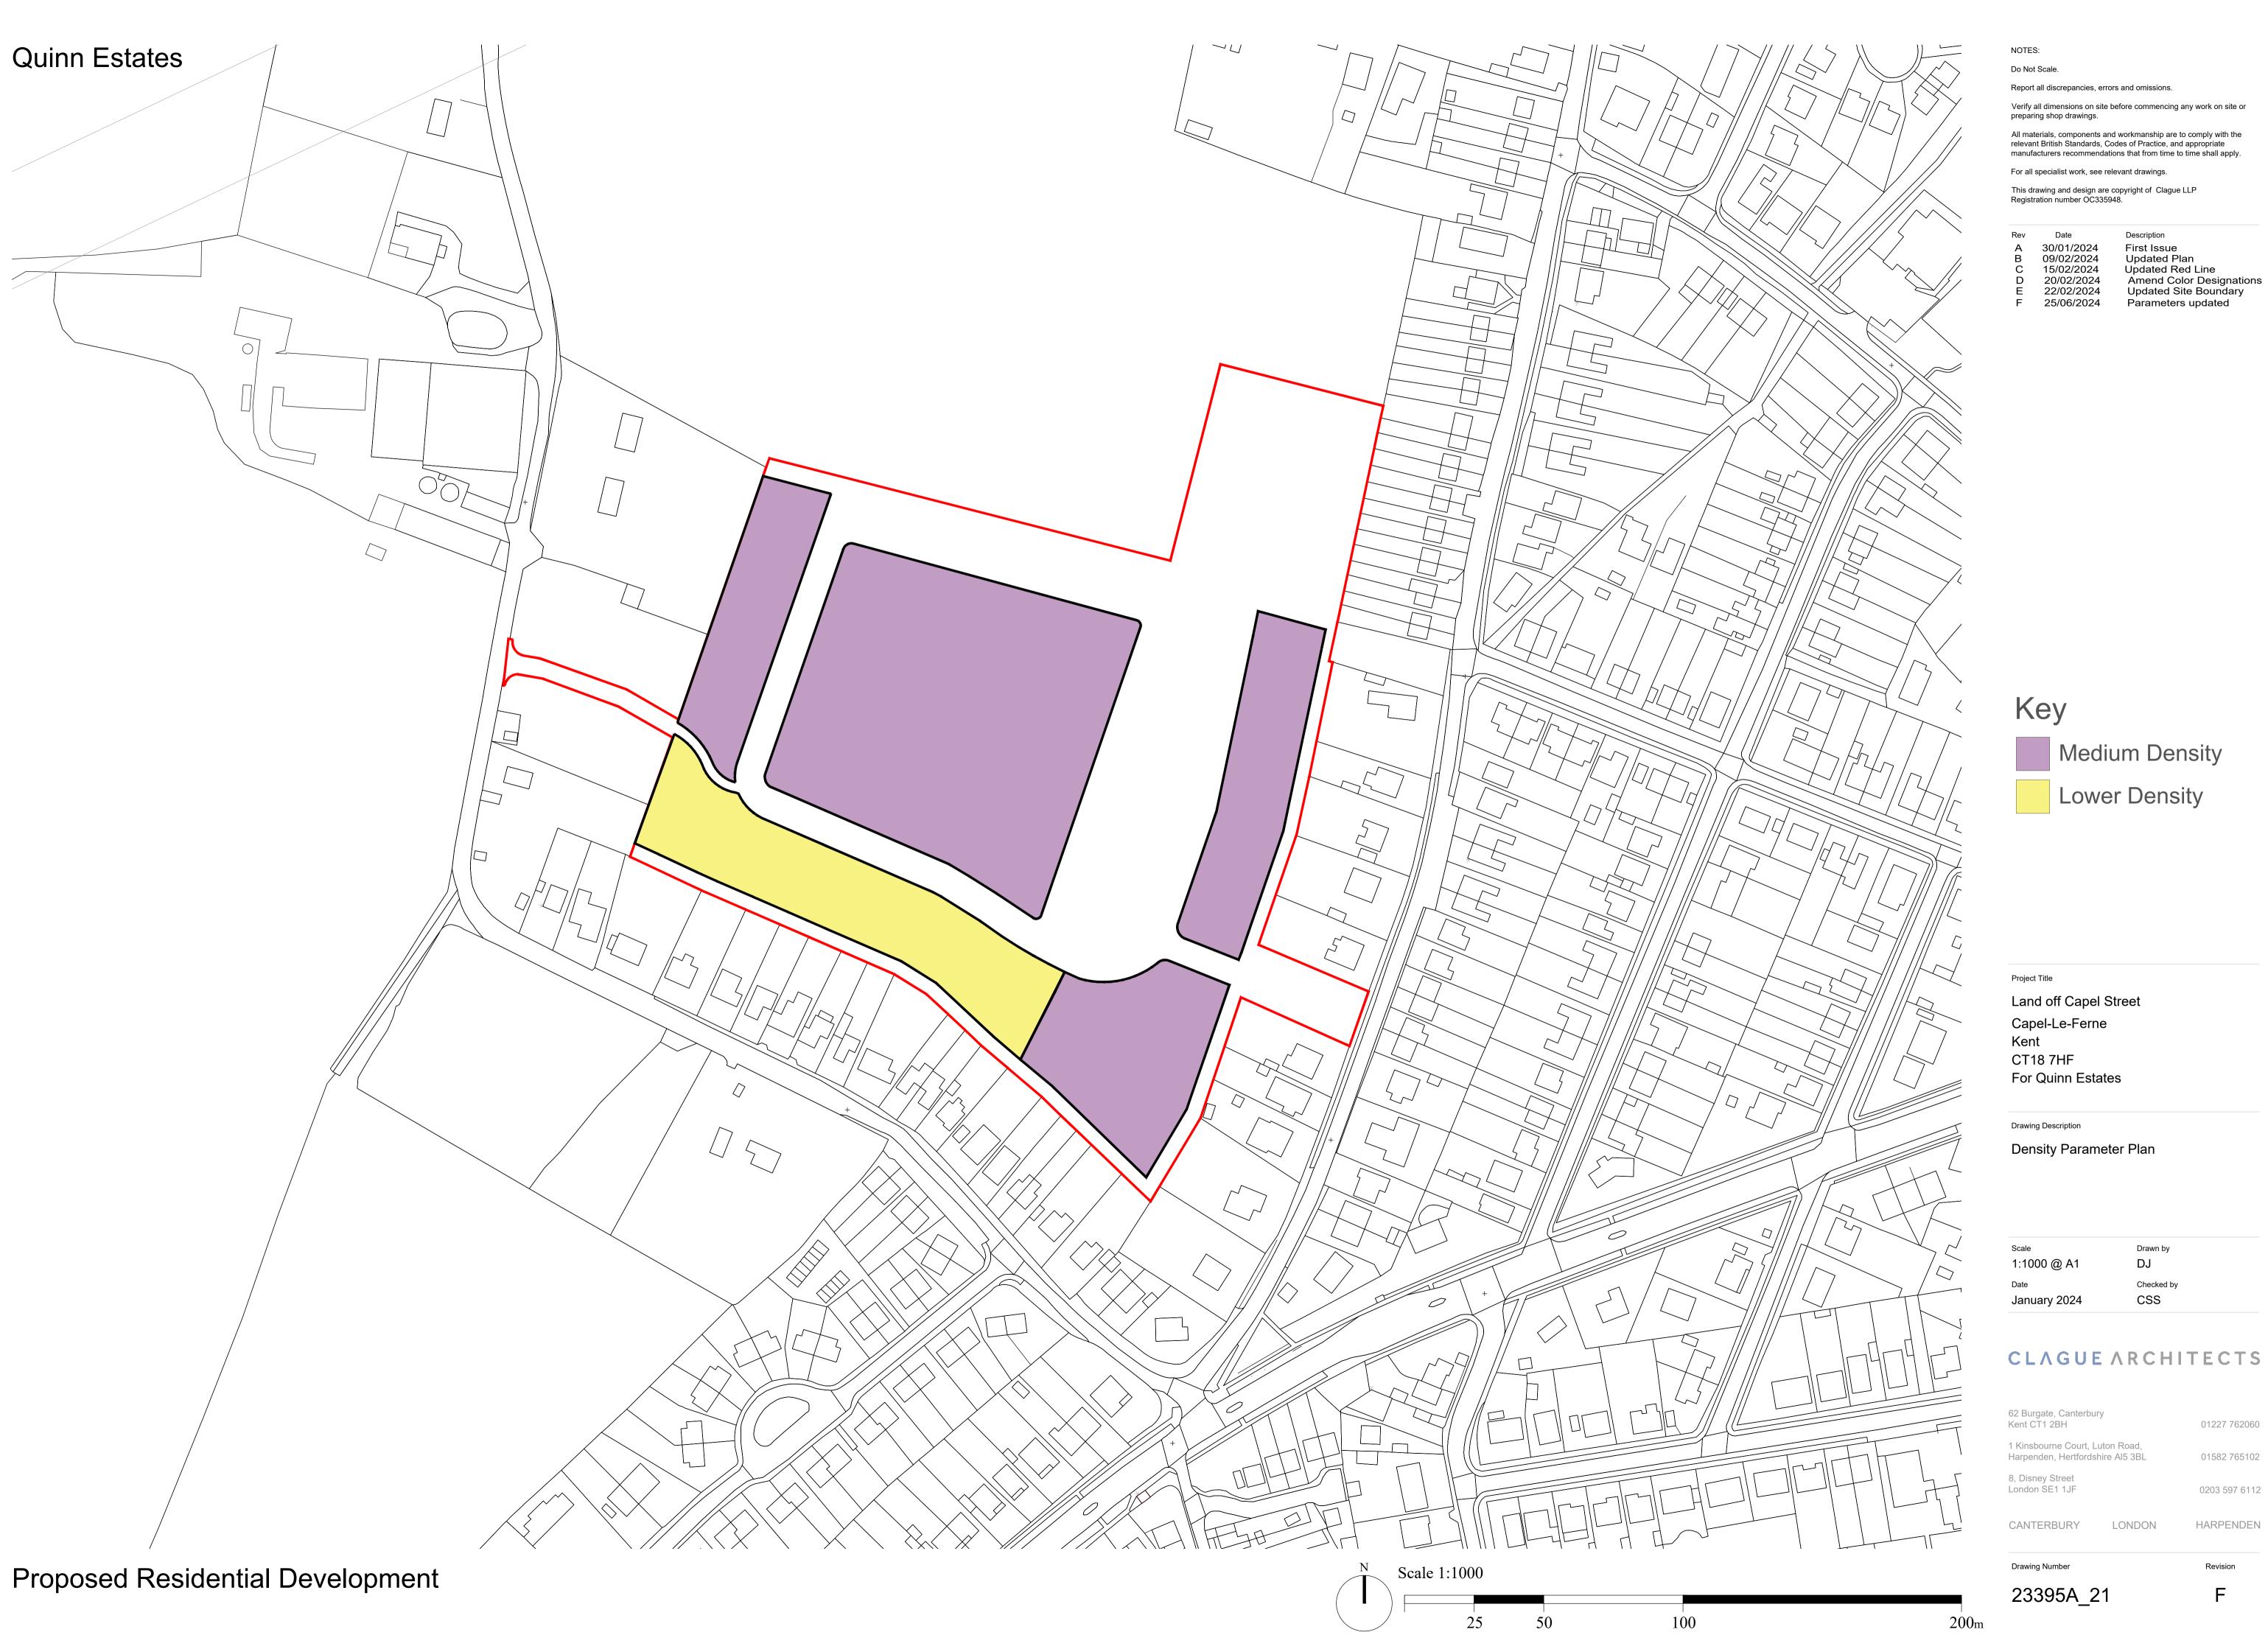

This drawing and design are copyright of Clague LLP Registration number OC335948.

First Issue
Updated Plan
Updated Red Line
Amend Color Designations
Updated Site Boundary Parameters updated

Medium Density

Lower Density

Density Parameter Plan

Checked by

1 Kinsbourne Court, Luton Road, Harpenden, Hertfordshire Al5 3BL

0203 597 6112

LONDON HARPENDEN

01227 762060

01582 765102