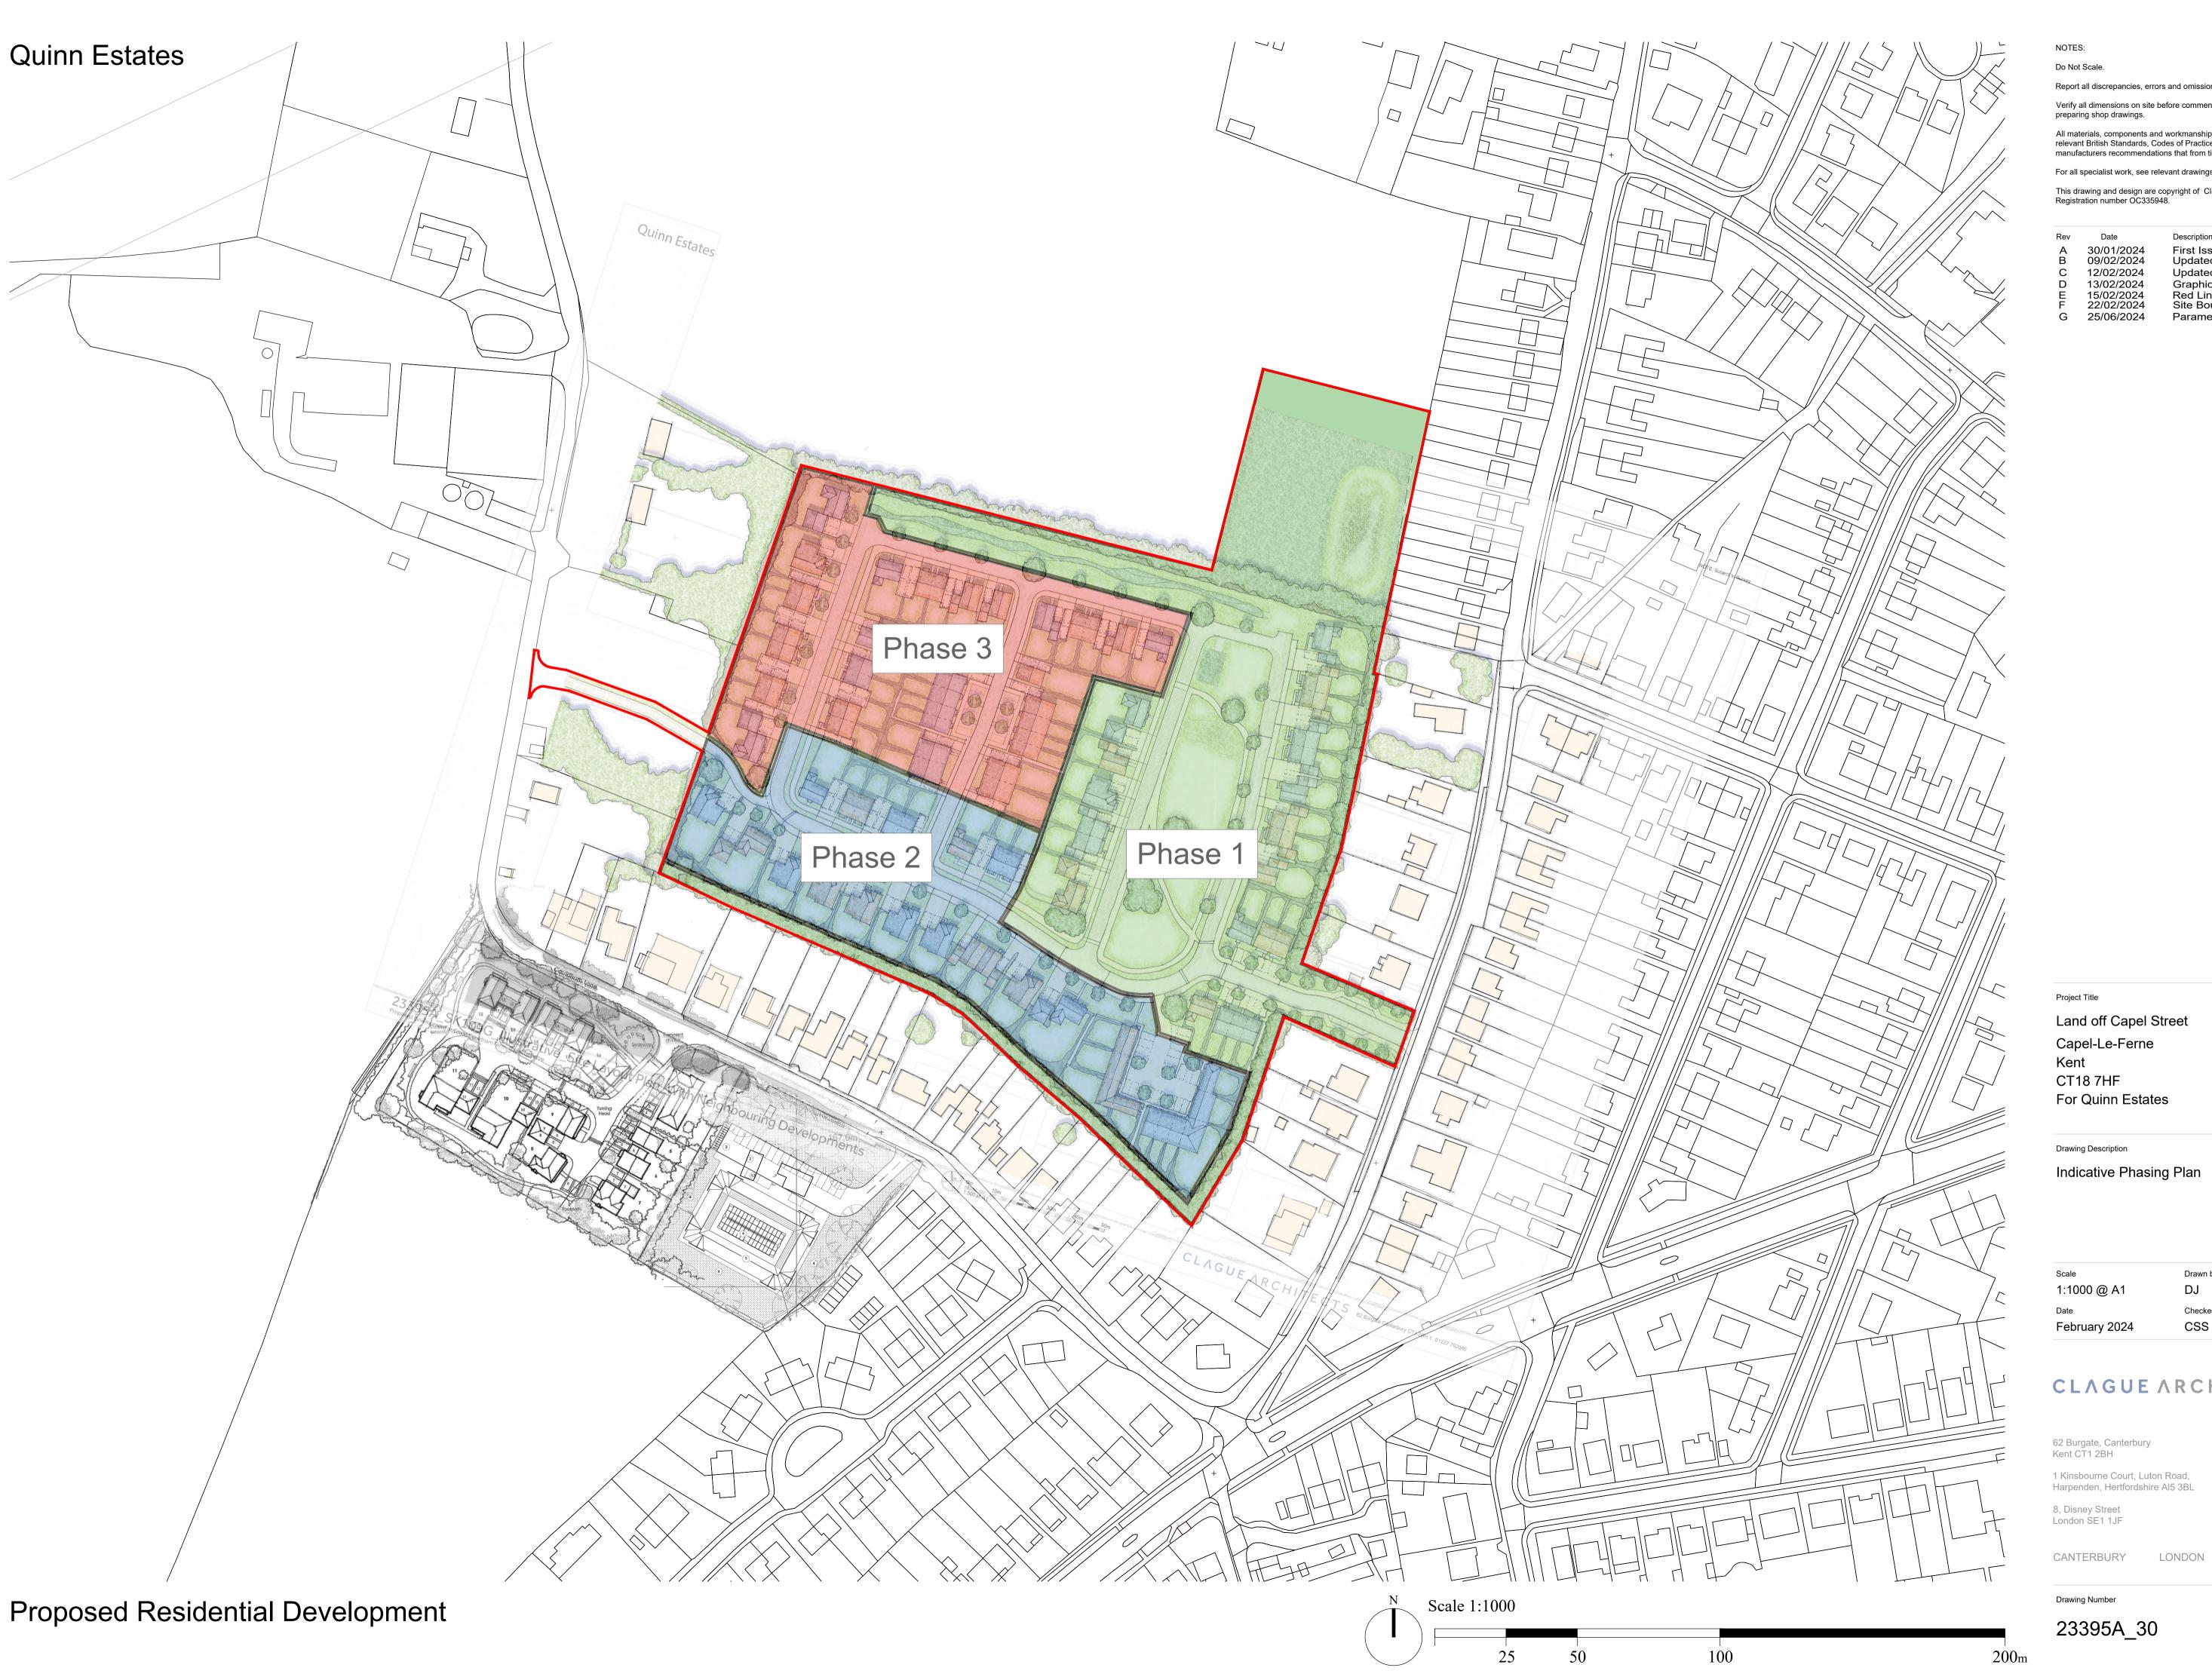

Report all discrepancies, errors and omissions.

Verify all dimensions on site before commencing any work on site or

All materials, components and workmanship are to comply with the relevant British Standards, Codes of Practice, and appropriate manufacturers recommendations that from time to time shall apply.

For all specialist work, see relevant drawings.

This drawing and design are copyright of Clague LLP Registration number OC335948.

30/01/2024 09/02/2024

First Issue Updated Parcel Area . Updated Parcel Lines Graphical Update
Red Line Updated
Site Boundary Update Parameters updated

Land off Capel Street

Drawn by

## **CLAGUE ARCHITECTS**

0203 597 6112

01227 762060

01582 765102

HARPENDEN

G

23395A\_30