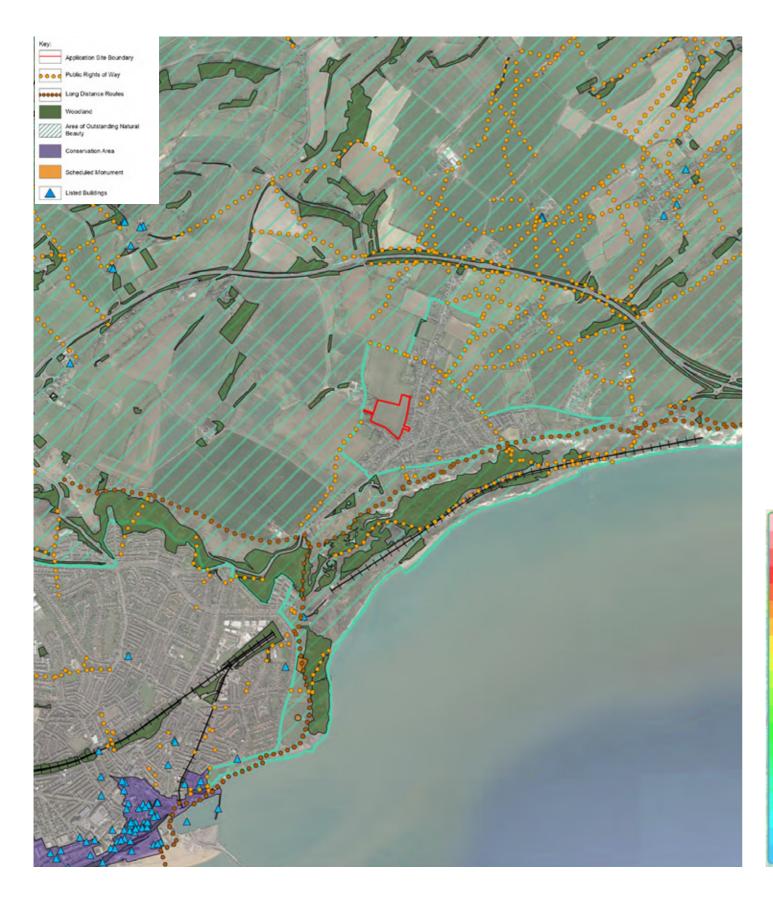

## LOCAL LANDSCAPE CHARACTER

Landscape Planning Ltd has been appointed by Quinn Estates Ltd to undertake a Landscape and Visual Appraisal relating to a residential development on land east of Great Cauldham Farm, Capel-le-Ferne. The proposed development is an "outline planning application for the erection of up to 90no. dwellings including Affordable Housing, with associated parking and infrastructure; with all matters reserved except access". The location and context of the Site is illustrated on ASP1 Site Location Plan and ASP2 Site and Setting Plan.

In terms of landscape, it is considered that the proposed development of 90 dwellings at this location would be appropriate and would not cause any significant harm to the immediate or wider setting.

The Site is generally well contained from inter-visibility with publicly accessible locations to the south and east due to the change in topography and existing settlement edge of Capel-le-Ferne, and from the west due to the intervening vegetation and undulation. From the north, while the Site is visible from the edge of the AONB, the tranquillity and remoteness which is associated with open countryside and the AONB is punctuated by the traffic noise of the nearby A20. The development proposes the formation of an extensive boundary treatment which will visually contain the Site and mitigate the impact of the development on the AONB in the longer term.

The development proposals have been sensitively designed respond to the localised context of Capel-le-Ferne, to ensure they do not result in significant harm to the landscape character, the Kent Downs Area of Outstanding Natural Beauty, the wider visual environment or the tranquillity and wildness associated with open countryside.

The Site has been allocated for housing under Policy SAP44 of the New Dover District Local Plan, and regarding landscape, the development of the site in line with the proposals is policy compliant and would not result in significant impacts upon landscape character.