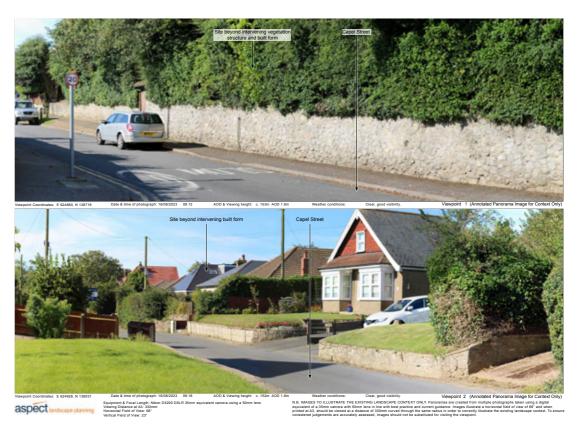

In terms of landscape, it is considered that the proposed development of 90 dwellings at this location would be appropriate and would not cause any significant harm to the immediate or wider setting.

The Site is generally well contained from inter-visibility with publicly accessible locations to the south and east due to the change in topography and existing settlement edge of Capel-le-Ferne, and from the west due to the intervening vegetation and undulation. From the north, while the Site is visible from the edge of the AONB, the tranquillity and remoteness which is associated with open countryside and the AONB is punctuated by the traffic noise of the nearby A20. The development proposes the formation of an extensive boundary treatment which will visually contain the Site and mitigate the impact of the development on the AONB in the longer term.