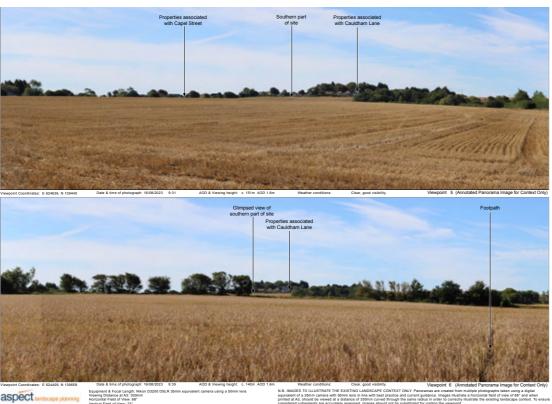

In terms of landscape, it is considered that the proposed development of 90 dwellings at this location would be appropriate and would not cause any significant harm to the immediate or wider setting.

The Site is generally well contained from inter-visibility with publicly accessible locations to the south and east due to the change in topography and existing settlement edge of Capel-le-Ferne, and from the west due to the intervening vegetation and undulation. From the north, while the Site is visible from the edge of the AONB, the tranquillity and remoteness which is associated with open countryside and the AONB is punctuated by the traffic noise of the nearby A20. The development proposes the formation of an extensive boundary treatment which will visually contain the Site and mitigate the impact of the development on the AONB in the longer term.