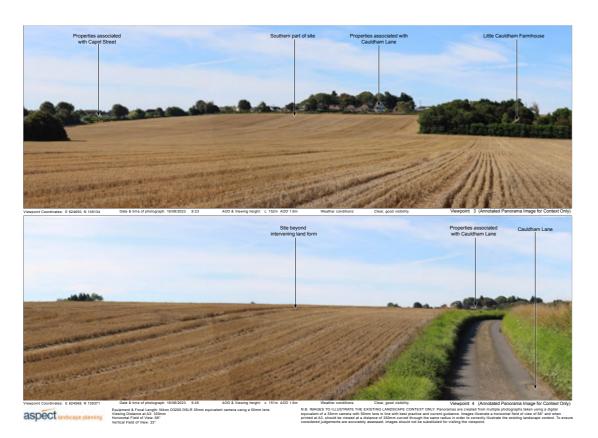

In terms of landscape, it is considered that the proposed development of 90 dwellings at this location would be appropriate and would not cause any significant harm to the immediate or wider setting.

The Site is generally well contained from inter-visibility with publicly accessible locations to the south and east due to the change in topography and existing settlement edge of Capel-le-Ferne, and from the west due to the intervening vegetation and undulation. From the north, while the Site is visible from the edge of the AONB, the tranquillity and remoteness which is associated with open countryside and the AONB is punctuated by the traffic noise of the nearby A20. The development proposes the formation of an extensive boundary treatment which will visually contain the Site and mitigate the impact of the development on the AONB in the longer term.