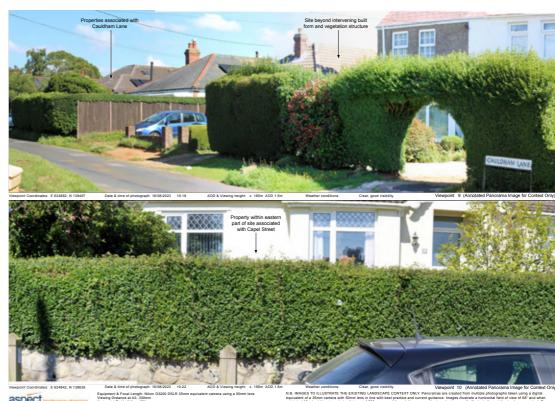

In terms of landscape, it is considered that the proposed development of 90 dwellings at this location would be appropriate and would not cause any significant harm to the immediate or wider setting.

The Site is generally well contained from inter-visibility with publicly accessible locations to the south and east due to the change in topography and existing settlement edge of Capel-le-Ferne, and from the west due to the intervening vegetation and undulation. From the north, while the Site is visible from the edge of the AONB, the tranquillity and remoteness which is associated with open countryside and the AONB is punctuated by the traffic noise of the nearby A20. The development proposes the formation of an extensive boundary treatment which will visually contain the Site and mitigate the impact of the development on the AONB in the longer term.