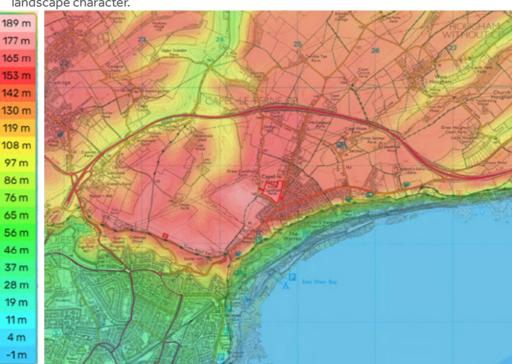

In terms of landscape, it is considered that the proposed development of 90 dwellings at this location would be appropriate and would not cause any significant harm to the immediate or wider setting.

The Site is generally well contained from inter-visibility with publicly accessible locations to the south and east due to the change in topography and existing settlement edge of Capel-le-Ferne, and from the west due to the intervening vegetation and undulation. From the north, while the Site is visible from the edge of the AONB, the tranquillity and remoteness which is associated with open countryside and the AONB is punctuated by the traffic noise of the nearby A20. The development proposes the formation of an extensive boundary treatment which will visually contain the Site and mitigate the impact of the development on the AONB in the longer term.