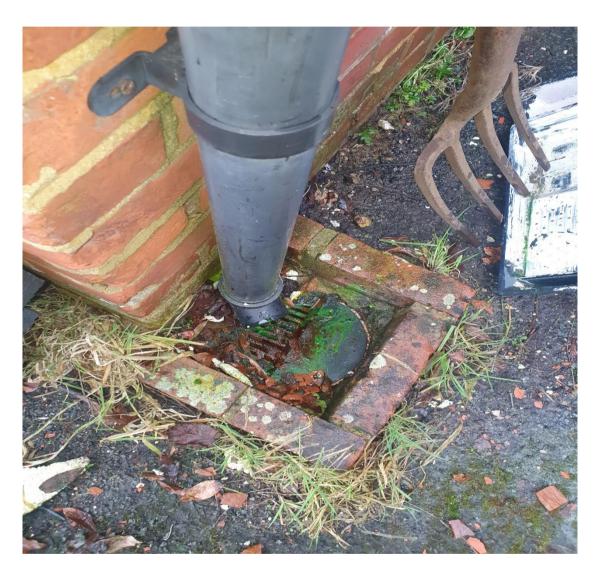

## **Advanced Blockage Clearance Ltd**

84 Upper Ratton Drive EASTBOURNE BN20 9DJ

Mobile: 07866 410870Telephone: 01323 503345 E - Mail: .Ross@abcdrainage.co.uk

Manhole 1

Green dye can be seen in this run from rain water drain

0.00m Survey starts upstream

27.10m Enters Manhole 2

Green dye flowing through Manhole from Rain Water shown in

Photo Below.