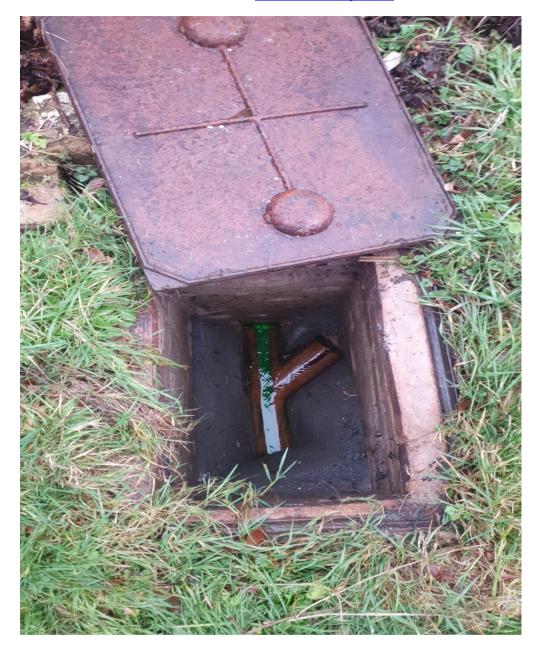

## **Advanced Blockage Clearance Ltd**

84 Upper Ratton Drive EASTBOURNE BN20 9DJ

Mobile: 07866 410870Telephone: 01323 503345 E - Mail: .Ross@abcdrainage.co.uk

In Photo Above this is Manhole 2 showing the green tracing dye which was used in the Rain water gulley flowing into the foul system.