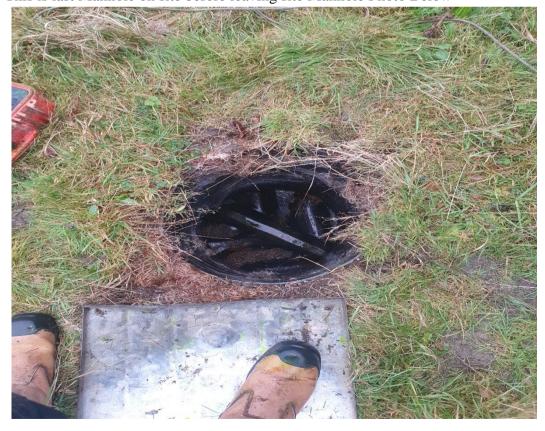

## **CCTV DRAINAGE REPORT**

Client: Artemis Build

Location: Ashwood Nursing Home Heathfield Road Burwash Common

Date: 16<sup>th</sup> February 2021

Order no: Email Nick

Manhole 1

Green dye can be seen in this run from rain water drain

0.00m Survey starts downstream

2.60m Pipework heavily cracked/broken

3.50m Pipework heavily dis-jointed

7.30m Enters Manhole in road (Southern Water Manhole)

This is last Manhole on site before leaving site Manhole Photo Below