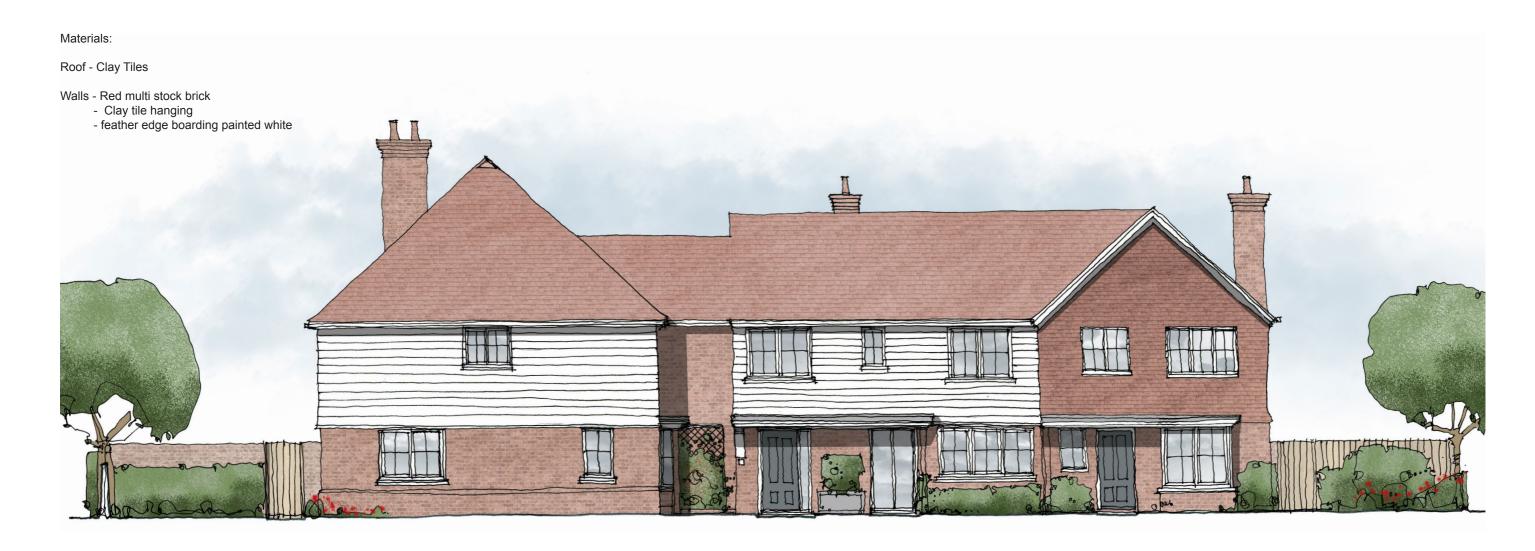

## **Town Centre Parking**

Access Road Unit 1 Unit 4 Unit 5

Elevation Along New Access Road - Unit 1, 4 & 5

Proposed Residential Development, The Foremans Centre, Hight Street, Headcorn, Kent

| Client              | Project                                       | Drawing                                          |             |             |     |
|---------------------|-----------------------------------------------|--------------------------------------------------|-------------|-------------|-----|
| Town Centre Parking | The Foremans Centre High Street Headcorn Kent | Elevation Along New Access Road - Units 1, 4 & 5 |             |             |     |
|                     |                                               | Scale                                            | 1:100 @ A3  | Drawn By    | SJB |
|                     |                                               | Date                                             | August 2022 | Drawing No. | 10  |