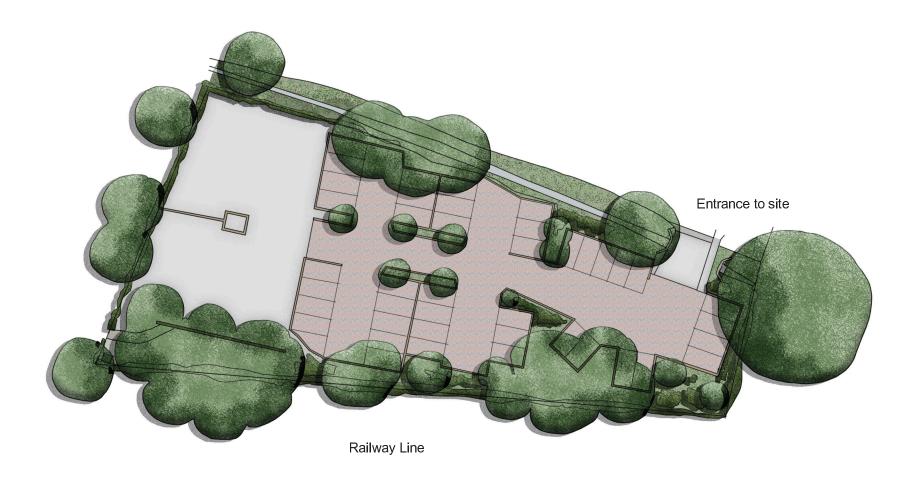

## **Existing Site Plan**

Proposed Residential Development, The Foremans Centre, Hight Street, Headcorn, Kent

Note: Site not surveyed by Milton Studio, survey infornation provided by others.

| Client Town Centre Parking | Project The Foremans Centre High Street Headcorn Kent | Drawing Existing Site Plan |                |             |     |
|----------------------------|-------------------------------------------------------|----------------------------|----------------|-------------|-----|
|                            |                                                       | Scale                      | 1:200@ A3      | Drawn By    | SJB |
|                            |                                                       | Date                       | September 2022 | Drawing No. | 15  |