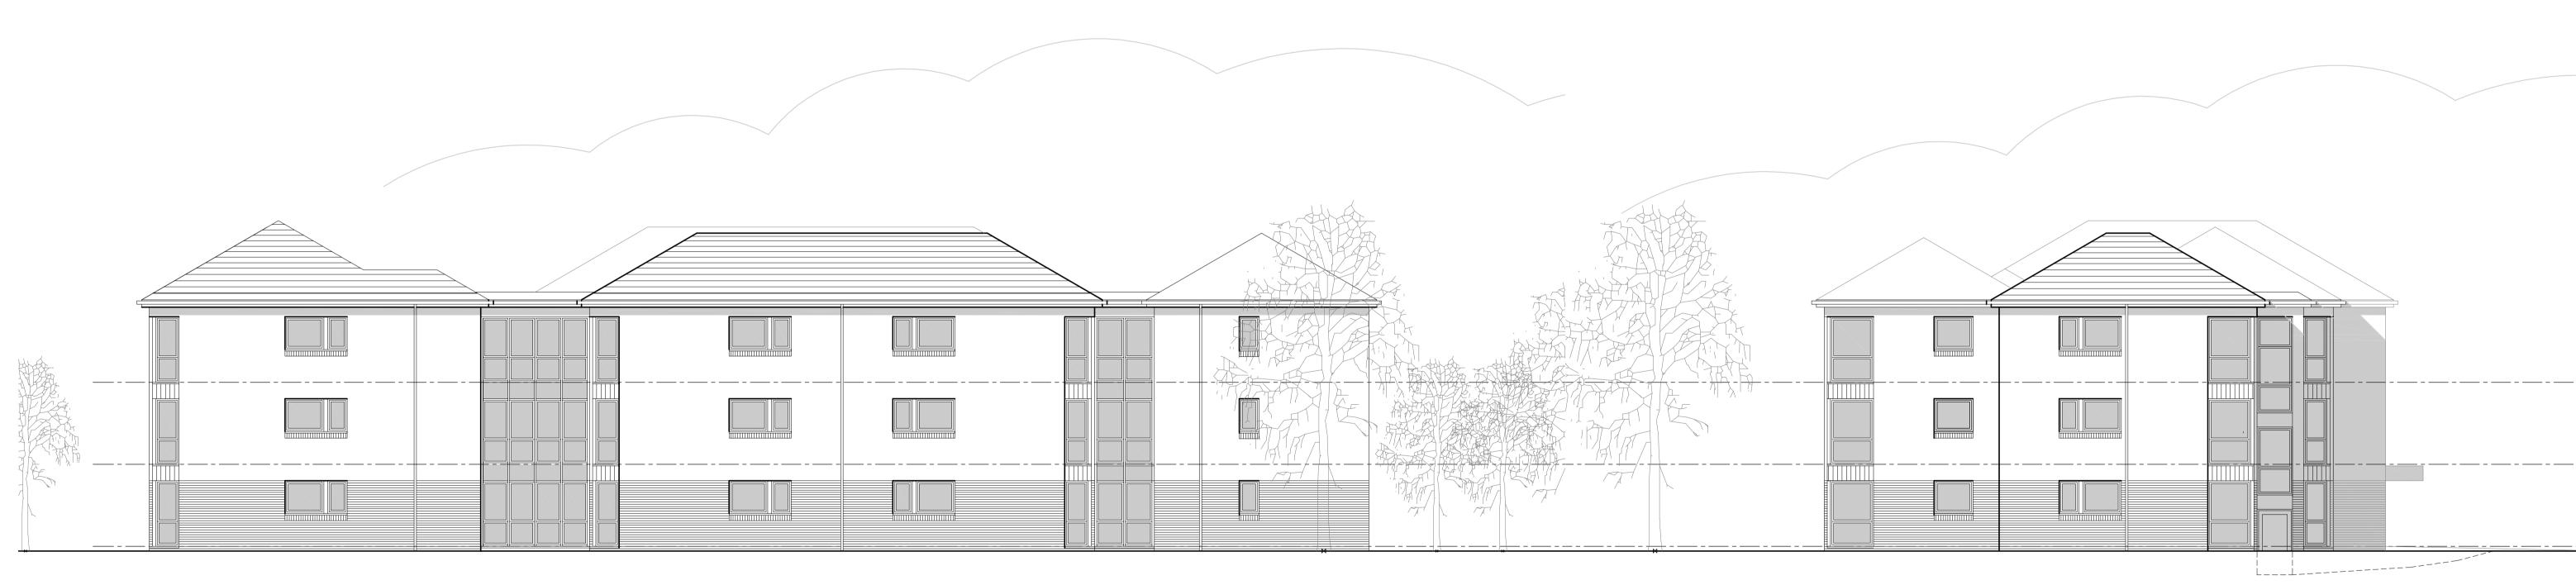

Front Elevation - West

East Elevation - facing Crowhurst Road

0 1m 2m 3m 4m 5m 10r

Bar scale 1:100

Note:
Do not scale this drawing.
All levels and dimensions are to be checked on site.
This drawing is to be read in conjunction with all relevant consultants' requirements, drawings and specifications.
Any discrepancies between consultants' drawings to be reported to the Contract Administrator before any relevant work commences.

Copyright: 2014 Miller Bourne ©

GENERAL EXTERNAL FINISHES

Roof - pitched roof with interlocking tiles and co-ordinating PV tiles

External Walls - through coloured textured render finish above facing brick with vertical boarded panels arranged as rainscreen installation.

Windows Thermally broken insulated glass units in factory finished frames.

Eaves, gutters and downpipes - factory finish low maintenance to be selected.

| Rev | Date     | Description | Drawn | Checked | Status       | Crove Cob                |
|-----|----------|-------------|-------|---------|--------------|--------------------------|
| PΙ  | 20.05.14 | First Issue | PED   | ADM     |              | Grove scho               |
| Α   | 12.02.15 | Status      | pd    | PED     |              | Grove Scho<br>St Leonard |
|     |          |             |       |         |              |                          |
|     |          |             |       |         |              |                          |
|     |          |             |       |         |              | Elevations               |
|     |          |             |       |         | ا ــ ا       |                          |
|     |          |             |       |         | <b>&amp;</b> | Scale                    |
|     |          |             |       |         | ᅙ            | 1: 100 @ A1              |
|     |          |             |       |         |              |                          |