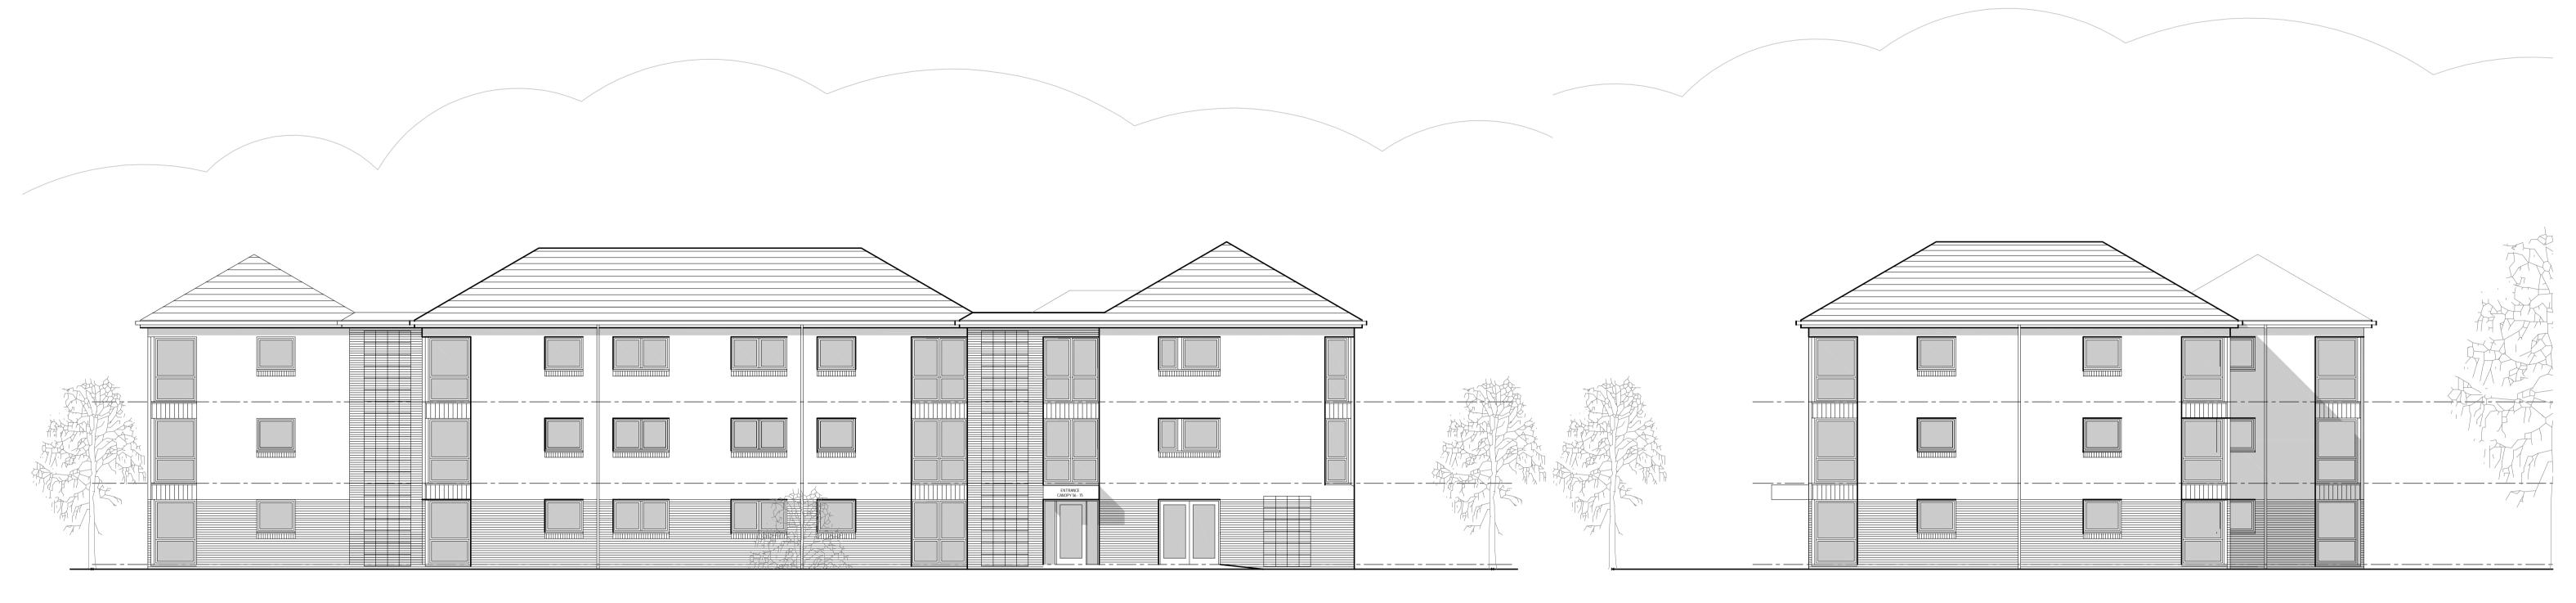

Front Elevation - West

East Elevation - facing Crowhurst Road

0 1m 2m 3m 4m 5m 10r

Bar scale 1:100

Note:
Do not scale this drawing.
All levels and dimensions are to be checked on site.
This drawing is to be read in conjunction with all relevant consultants' requirements, drawings and specifications.
Any discrepancies between consultants' drawings to be reported to the Contract Administrator before any relevant work commences.

Copyright: 2014 Miller Bourne ©

GENERAL EXTERNAL FINISHES

Roof - pitched roof with interlocking tiles and co-ordinating PV tiles

External Walls - through coloured textured render finish above facing brick with vertical boarded panels arranged as rainscreen installation.

Windows Thermally broken insulated glass units in factory finished frames.

Eaves, gutters and downpipes - factory finish low maintenance to be selected.

| Rev | Date     | Description | Drawn | Checked | Status       | Crove Cob                |
|-----|----------|-------------|-------|---------|--------------|--------------------------|
| PΙ  | 20.05.14 | First Issue | PED   | ADM     |              | Grove scho               |
| Α   | 12.02.15 | Status      | pd    | PED     |              | Grove Scho<br>St Leonard |
|     |          |             |       |         |              |                          |
|     |          |             |       |         |              |                          |
|     |          |             |       |         |              | Elevations               |
|     |          |             |       |         | ا ــ ا       |                          |
|     |          |             |       |         | <b>&amp;</b> | Scale                    |
|     |          |             |       |         | ᅙ            | 1: 100 @ A1              |
|     |          |             |       |         |              |                          |