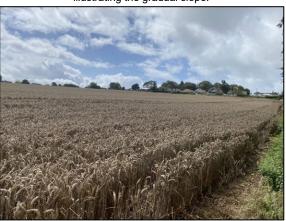

## PHOTOGRAPHIC REPORT

Plate 1. Overview of the Site, looking from east to west.

**Plate 2**. Overview of the Site, looking from south to north, illustrating the gradual slope.

Plate 3. View from the southwestern corner of the Site.