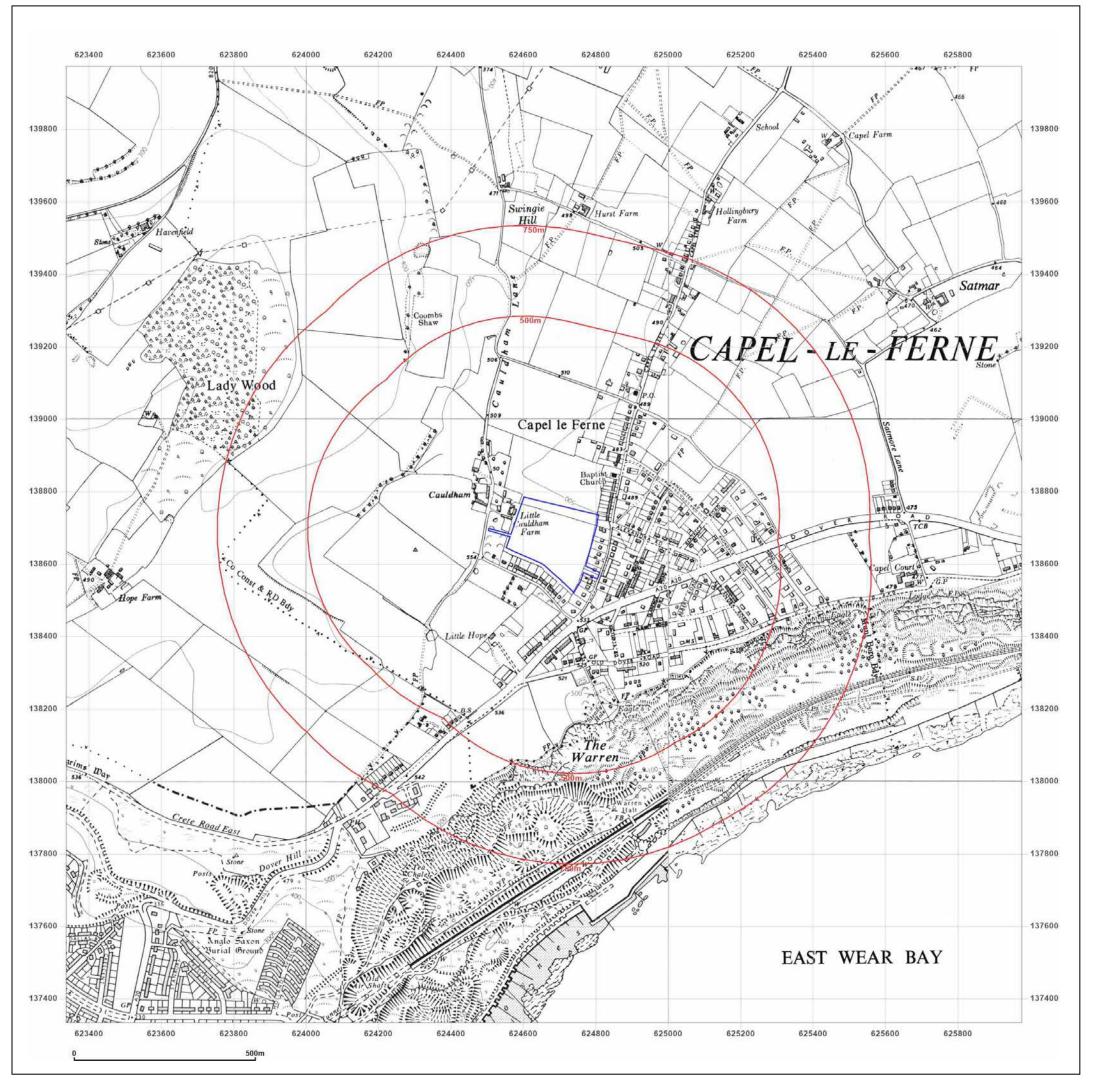

## **EMAPSITE**<sup>™</sup>

Site Details:

unspecified

Client Ref: EMS\_884739\_1094865 Report Ref: EMS-884739\_1130997 Grid Ref: 624656, 138653

Map Name: Provisional

Map date: 1957-1961

**Scale:** 1:10,560

**Printed at:** 1:10,560

Surveyed 1872 Revised 1961 Edition N/A Copyright N/A Levelled N/A Surveyed 1957 Revised 1957 Edition N/A Copyright N/A Levelled N/A

Produced by Groundsure Insights www.groundsure.com

Supplied by: www.emapsite.com sales@emapsite.com

© Crown copyright and database rights 2019 Ordnance Survey 100035207

Production date: 01 August 2023

Map legend available at: