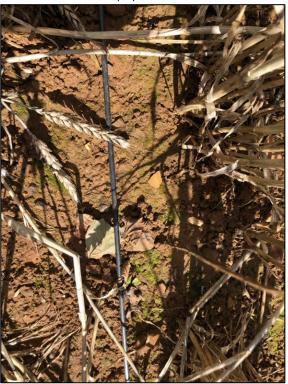

**Plate 8.** Garden waste and wooden pallets found on boundary with residential properties.

**Plate 9.** Black cable identified on northern perimeter of Site boundary.

Plate 10. Some brick rubble visible in surface soils of Site.