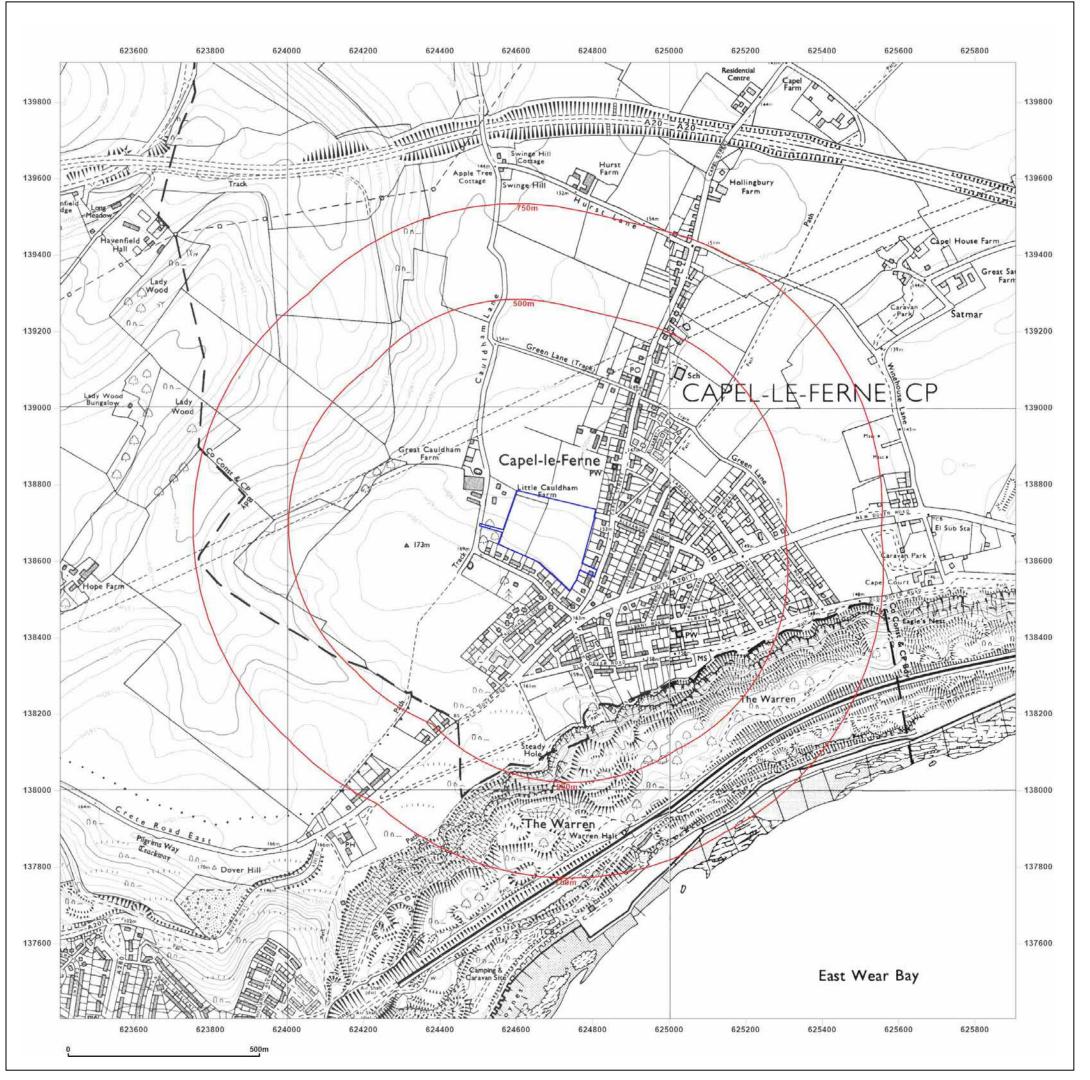

# **EMAPSITE**<sup>™</sup>

Site Details:

unspecified

Client Ref: EMS\_884739\_1094865 Report Ref: EMS-884739\_1130997 Grid Ref: 624656, 138653

Map Name: National Grid

Map date: 1993

**Scale:** 1:10,000

**Printed at:** 1:10,000

**Groundsure** 

Produced by Groundsure Insights www.groundsure.com

Supplied by: www.emapsite.com sales@emapsite.com

© Crown copyright and database rights 2019 Ordnance Survey 100035207

Production date: 01 August 2023

Map legend available at: