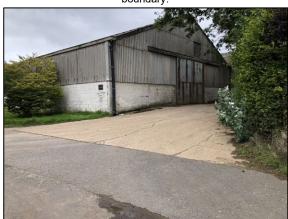

Plate 11. Industrial estate / farmyard, opposite access point off of Cauldham Lane

Plate 12. Property backing onto Site, with access gate.