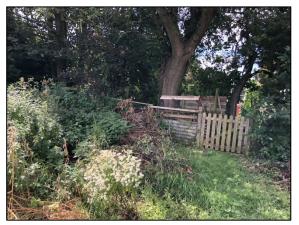

**Plate 8.** Garden waste and wooden pallets found on boundary with residential properties.

**Plate 9.** Black cable identified on northern perimeter of Site boundary.

Plate 10. Some brick rubble visible in surface soils of Site.