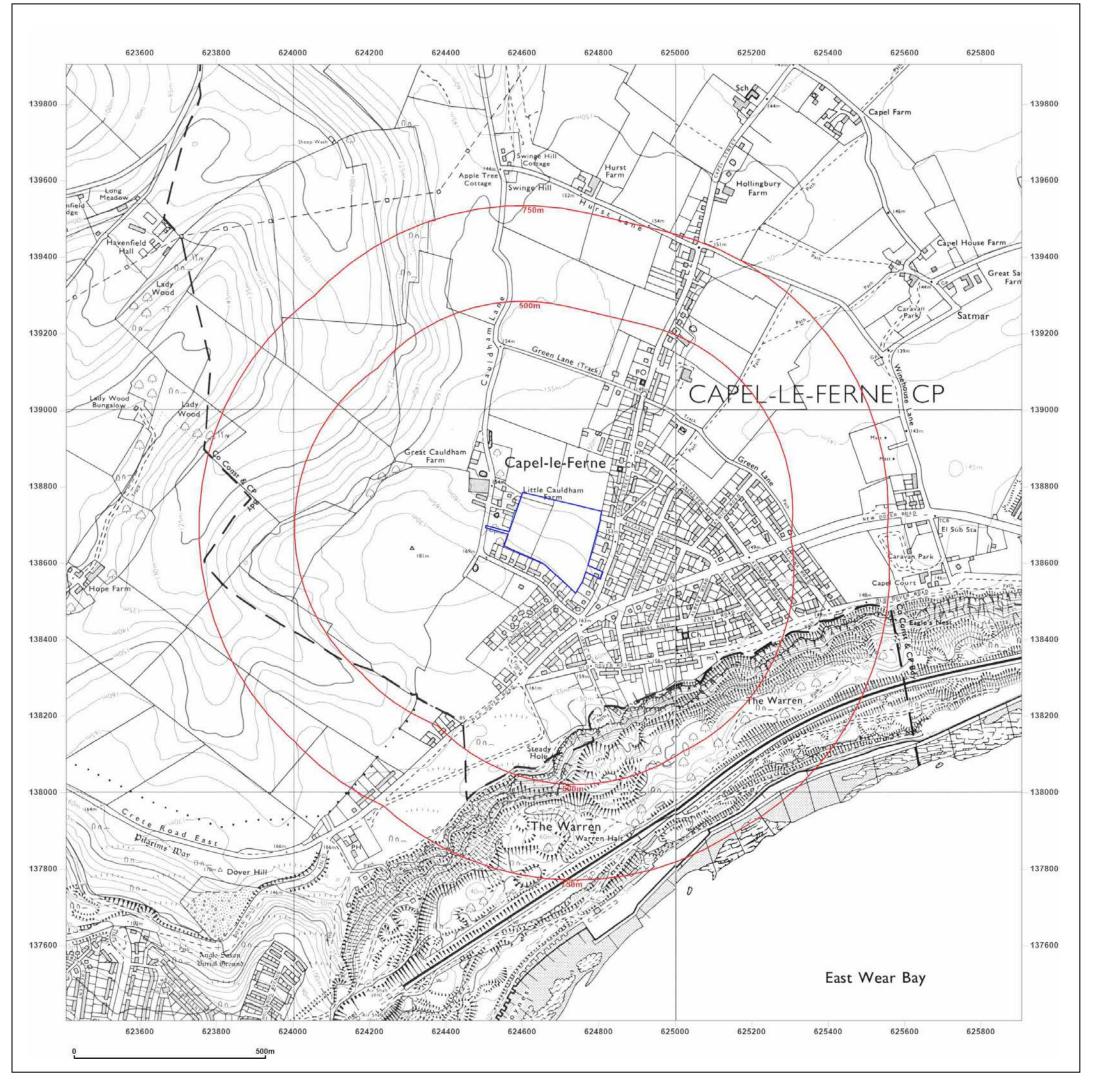

### Site Details:

unspecified

**Client Ref:** EMS\_884739\_1094865 **Report Ref:** EMS-884739\_1130997 624656, 138653

**Grid Ref:** 

Map Name: County Series

1938-1939 Map date:

1:10,560 Scale:

**Printed at:** 1:10,560

Produced by **Groundsure Insights** www.groundsure.com

Supplied by: www.emapsite.com sales@emapsite.com

© Crown copyright and database rights 2019 Ordnance Survey 100035207

Production date: 01 August 2023

Map legend available at: