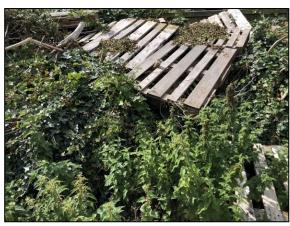

**Plate 8.** Garden waste and wooden pallets found on boundary with residential properties.

**Plate 9.** Black cable identified on northern perimeter of Site boundary.

Plate 10. Some brick rubble visible in surface soils of Site.