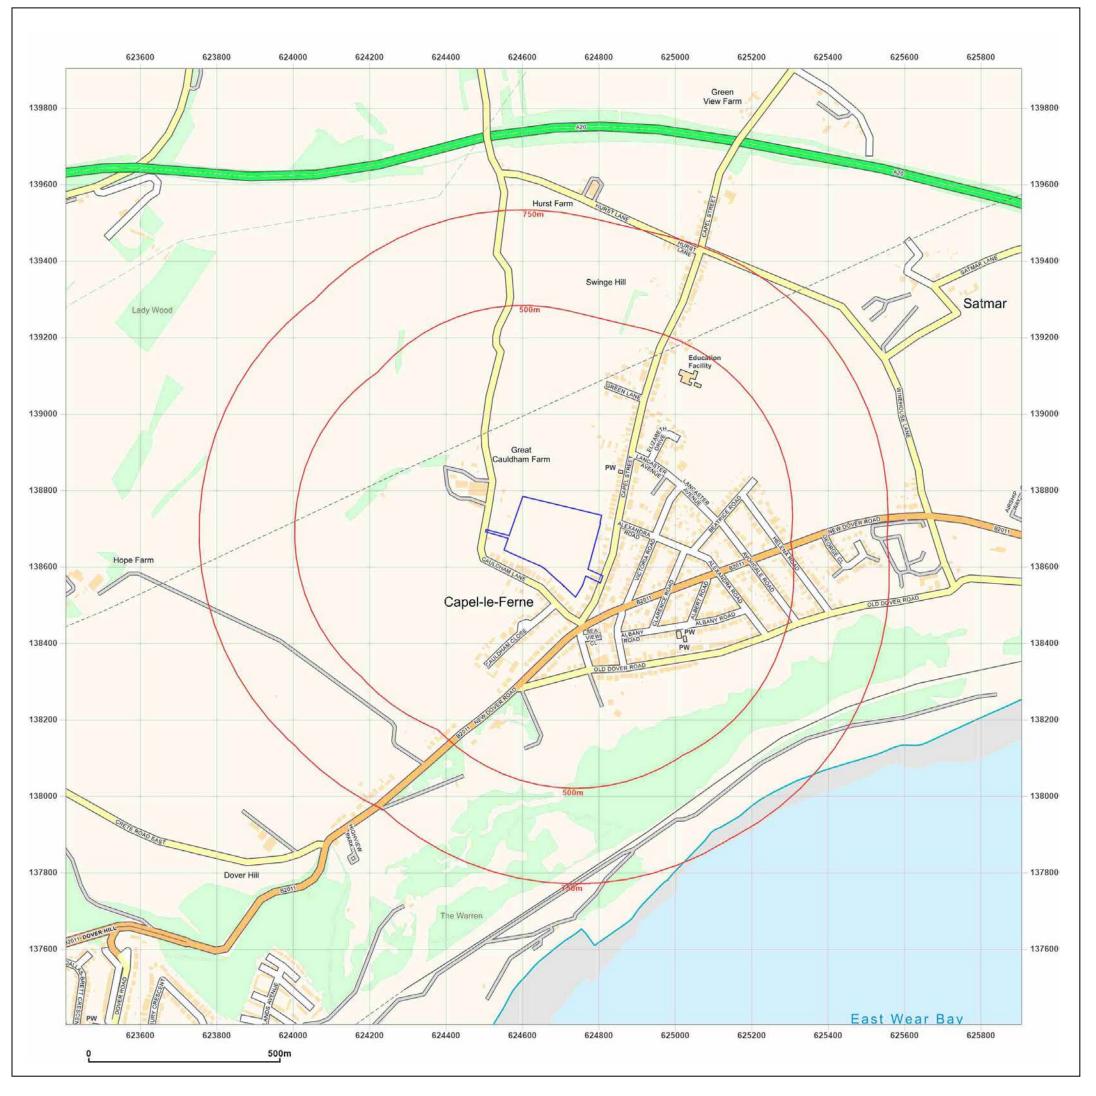

## PHOTOGRAPHIC REPORT

Plate 1. Overview of the Site, looking from east to west.

**Plate 2**. Overview of the Site, looking from south to north, illustrating the gradual slope.

Plate 3. View from the southwestern corner of the Site.