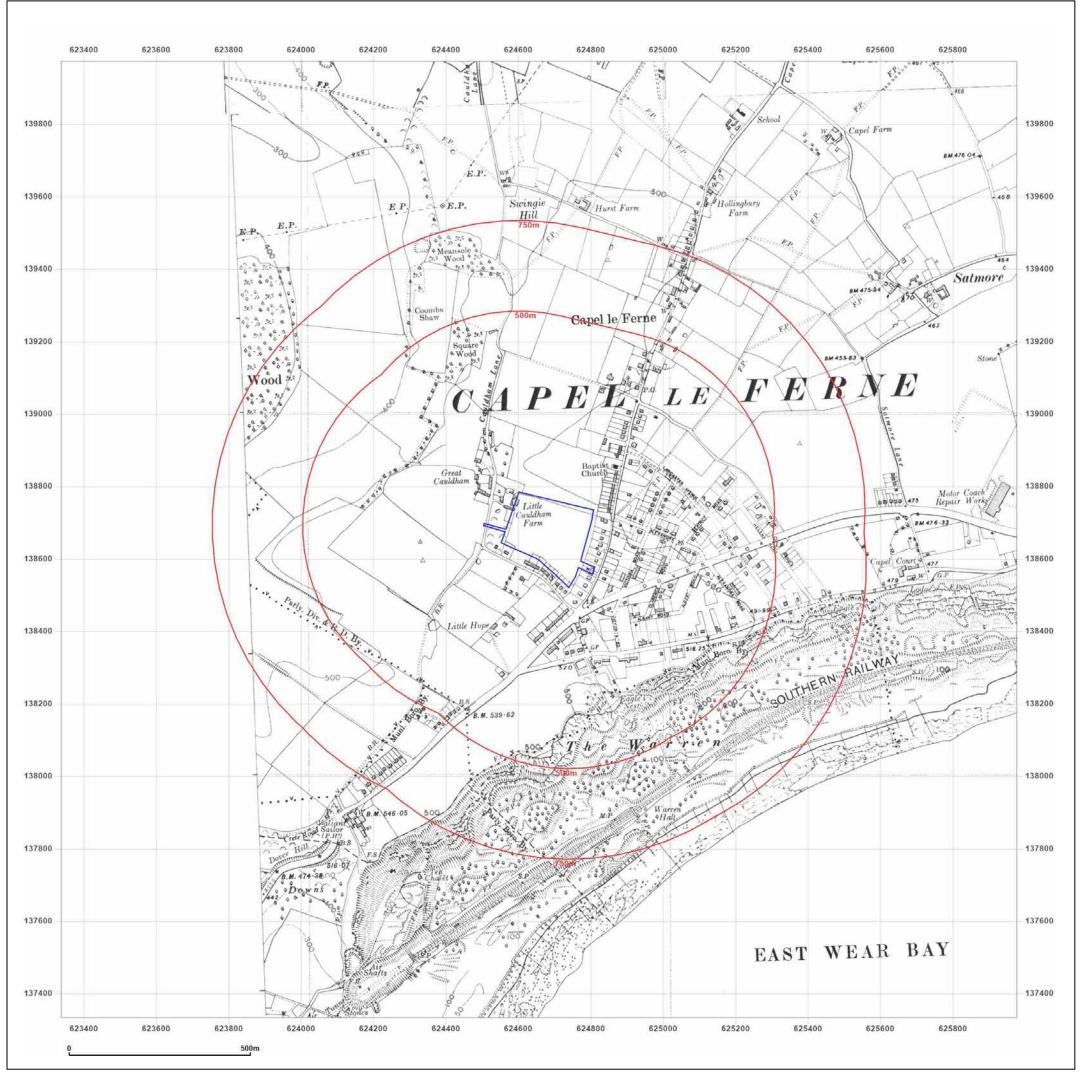

### Site Details:

unspecified

**Client Ref:** EMS\_884739\_1094865 **Report Ref:** EMS-884739\_1130997 624656, 138653

**Grid Ref:** 

Map Name: County Series

1938-1939 Map date:

1:10,560 Scale:

**Printed at:** 1:10,560

Produced by **Groundsure Insights** www.groundsure.com

Supplied by: www.emapsite.com sales@emapsite.com

© Crown copyright and database rights 2019 Ordnance Survey 100035207

Production date: 01 August 2023