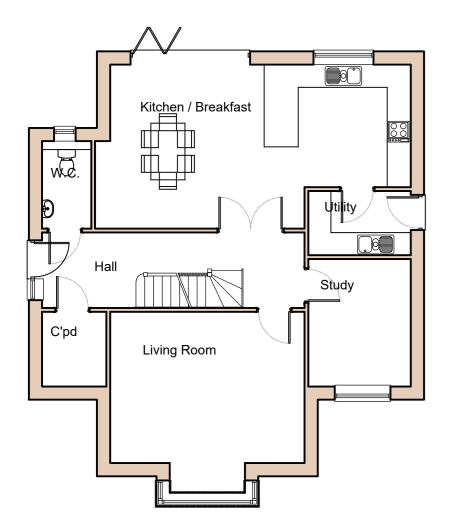

Front Elevation

Side Elevation

91.37 sq m - 983 sq ft

Total Floor Area- 171.59 sq m - 1847 sq ft

First Floor Plan

80.22 sq m - 863 sq ft

Roof Plan

Rear Elevation