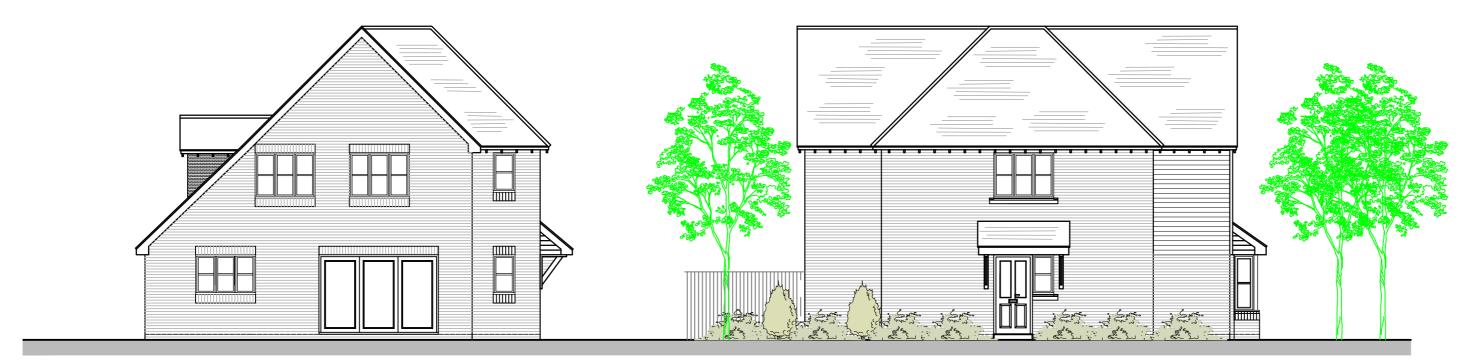

Front Elevation

Side Elevation

91.37 sq m - 983 sq ft

Total Floor Area- 171.59 sq m - 1847 sq ft

First Floor Plan

80.22 sq m - 863 sq ft

Roof Plan

Rear Elevation

Side Elevation