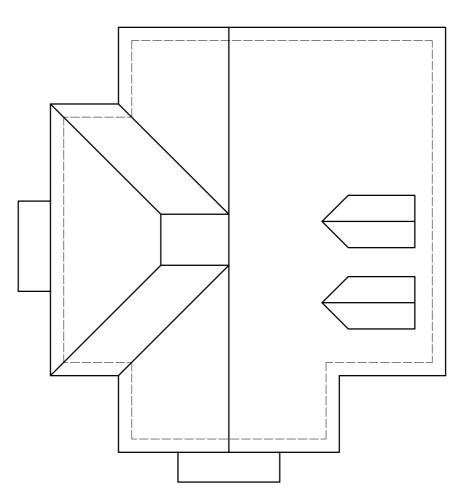

Front Elevation

Side Elevation

91.37 sq m - 983 sq ft

Total Floor Area- 171.59 sq m - 1847 sq ft

First Floor Plan

80.22 sq m - 863 sq ft

Roof Plan

Rear Elevation