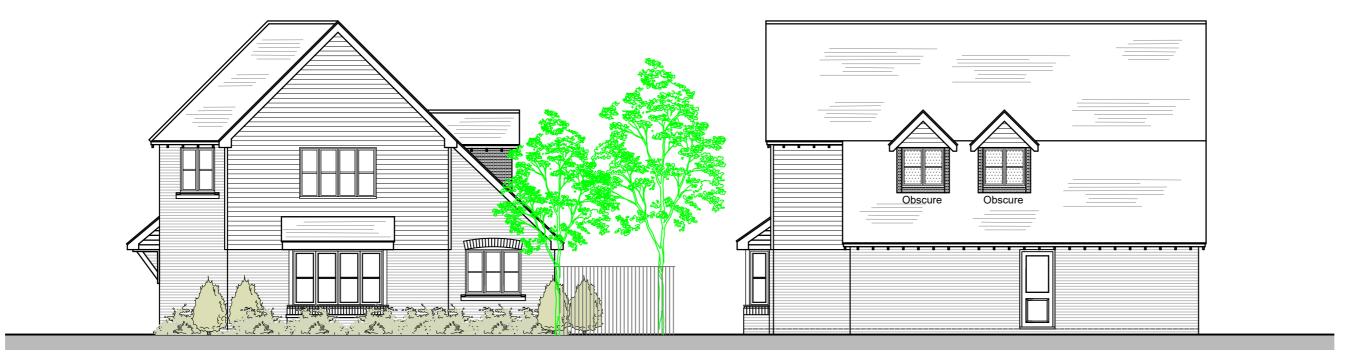

Front Elevation

Side Elevation

91.37 sq m - 983 sq ft

Total Floor Area- 171.59 sq m - 1847 sq ft

First Floor Plan

80.22 sq m - 863 sq ft

Roof Plan

Rear Elevation

Side Elevation