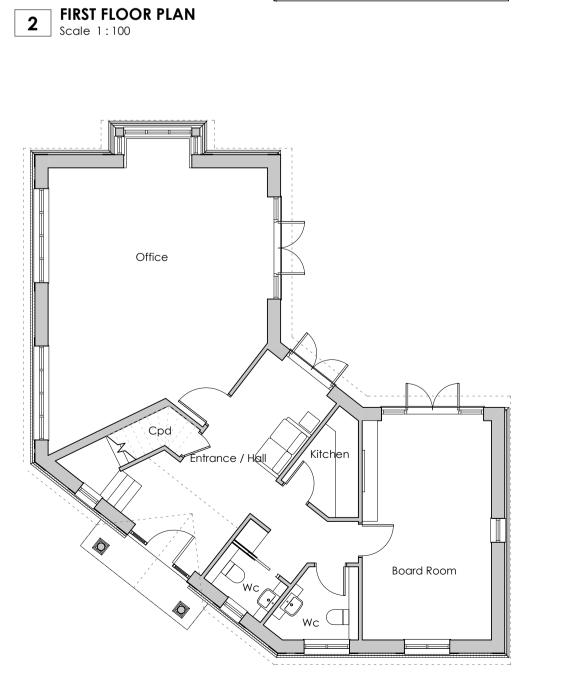

2.1m LINE

2.1m LINE





Office

10n

 $\neg \forall$ 

SCALE1:



# **9** SECTION 01 Scale 1:100







### 4 FRONT (SOUTH-EAST) ELEVATION Scale 1:100

5 FRONT RIGHT (EAST) ELEVATION Scale 1:100





## AMENDED

### MATERIALS SCHEDULE

- 1 RED BRICK WALLS/PLINTH
- 2 RAGSTONE WITH BRICK QUOINS DETAILING
- 3 TILE HANGING
- (4) ALUMINIUM / UPVC WINDOWS / DOORS
- 5 PLAIN CLAY TILES
- 6 Lead



| B<br>A         | 23/06/21<br>06/05/21                      | Dormer roof re<br>Updated To P | evised<br>Ianners Comments |
|----------------|-------------------------------------------|--------------------------------|----------------------------|
| Rev            | Date                                      | Comments                       |                            |
|                | PLA