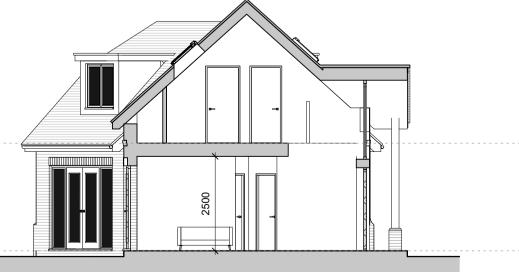

2.1m LINE

2.1m LINE





Office

10n

 $\neg \forall$ 

SCALE1:



# **9** SECTION 01 Scale 1:100







### 4 FRONT (SOUTH-EAST) ELEVATION Scale 1:100

5 FRONT RIGHT (EAST) ELEVATION Scale 1:100





## AMENDED

### MATERIALS SCHEDULE

- 1 RED BRICK WALLS/PLINTH
- 2 RAGSTONE WITH BRICK QUOINS DETAILING
- 3 TILE HANGING
- (4) ALUMINIUM / UPVC WINDOWS / DOORS
- 5 PLAIN CLAY TILES
- 6 Lead



| B<br>A         | 23/06/21<br>06/05/21                      | Dormer roof re<br>Updated To P | evised<br>Ianners Comments |
|----------------|-------------------------------------------|--------------------------------|----------------------------|
| Rev            | Date                                      | Comments                       |                            |
|                | PLA                                       | <b>NNII</b>                    | NG                         |
| CLI