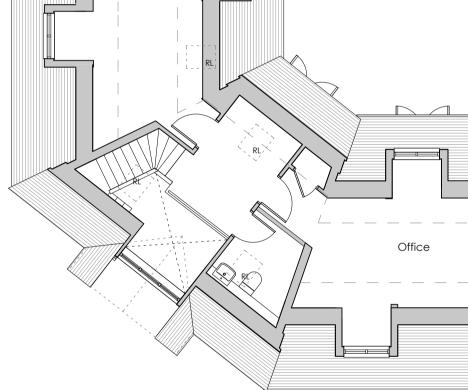

2.1m LINE

2.1m LINE





Office

10n

 $\neg \forall$ 

SCALE1:



# **9** SECTION 01 Scale 1:100







### 4 FRONT (SOUTH-EAST) ELEVATION Scale 1:100

5 FRONT RIGHT (EAST) ELEVATION Scale 1:100





## AMENDED

### MATERIALS SCHEDULE

- 1 RED BRICK WALLS/PLINTH
- 2 RAGSTONE WITH BRICK QUOINS DETAILING
- 3 TILE HANGING
- (4) ALUMINIUM / UPVC WINDOWS / DOORS
- 5 PLAIN CLAY TILES
- 6 Lead



| B<br>A         | 23/06/21<br>06/05/21                      | Dormer roof re<br>Updated To P | evised<br>Ianners Comments |
|----------------|-------------------------------------------|--------------------------------|----------------------------|
| Rev            | Date                                      | Comments                       |                            |
|                | PLA