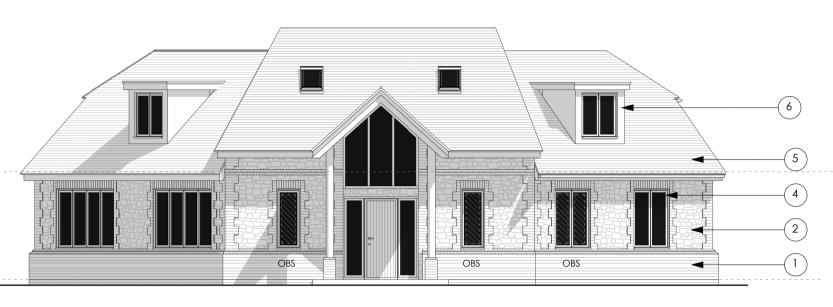

### 4 FRONT (SOUTH-EAST) ELEVATION Scale 1:100

5 FRONT RIGHT (EAST) ELEVATION Scale 1:100

### MATERIALS SCHEDULE

- 1 RED BRICK WALLS/PLINTH
- 2 RAGSTONE WITH BRICK QUOINS DETAILING
- 3 TILE HANGING
- (4) ALUMINIUM / UPVC WINDOWS / DOORS
- 5 PLAIN CLAY TILES
- 6 Lead

| B<br>A         | 23/06/21<br>06/05/21                      | Dormer roof re<br>Updated To P | evised<br>Ianners Comments |
|----------------|-------------------------------------------|--------------------------------|----------------------------|
| Rev            | Date                                      | Comments                       |                            |
|                | PLA                                       | <b>NNII</b>                    | NG                         |
| CLIEN<br>Will  | t<br>iams Gro                             | up LTD                         |                            |
| Dec            | ECT<br>Is Farm<br>an Street<br>idstone, N | ME15 OPS                       |                            |
| PRC            | DT 01<br>DPOSED P<br>VATIONS              | LANS,<br>AND SECTIO            | NS                         |
| PROJE          | ECT NO.                                   |                                | DATE                       |
| 59             | 5990                                      |                                | AUGUST 2020                |
|                | 11NG NO.<br>0 - PD1                       | _                              | revision<br>B              |
| scale<br>As in | :<br>dicated@                             |                                | DRAWN RD                   |
|                |                                           | (                              | CHECKED RR                 |
|                | ar House, Londo<br>am Heath, TN15         |                                |                            |