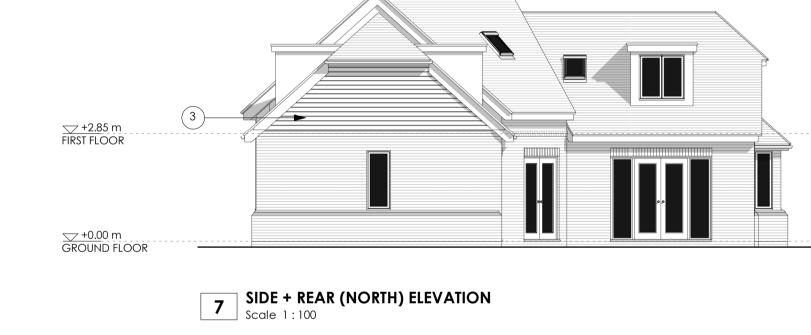

### MATERIALS SCHEDULE

- 1 RED BRICK WALLS/PLINTH
- 2 RAGSTONE WITH BRICK QUOINS DETAILING
- 3 TILE HANGING
- (4) ALUMINIUM / UPVC WINDOWS / DOORS
- 5 PLAIN CLAY TILES
- 6 Lead

| B<br>A         | 23/06/21<br>06/05/21                      | Dormer roof re<br>Updated To P | evised<br>Ianners Comments |
|----------------|-------------------------------------------|--------------------------------|----------------------------|
| Rev            | Date                                      | Comments                       |                            |
|                | PLA                                       | <b>NNII</b>                    | NG                         |
| CLIEN<br>Will  | t<br>iams Gro                             | up LTD                         |                            |
| Dec            | ECT<br>Is Farm<br>an Street<br>idstone, N | ME15 OPS                       |                            |
| PRC            | DT 01<br>DPOSED P<br>VATIONS              | LANS,<br>AND SECTIO            | NS                         |
| PROJE          | ECT NO.                                   |                                | DATE                       |
| 59             | 5990                                      |                                | AUGUST 2020                |
|                | 11NG NO.<br>0 - PD1                       | _                              | revision<br>B              |
| scale<br>As in | :<br>dicated@                             |                                | DRAWN RD                   |
|                |                                           | (                              | CHECKED RR                 |
|                | ar House, Londo<br>am Heath, TN15         |                                |                            |