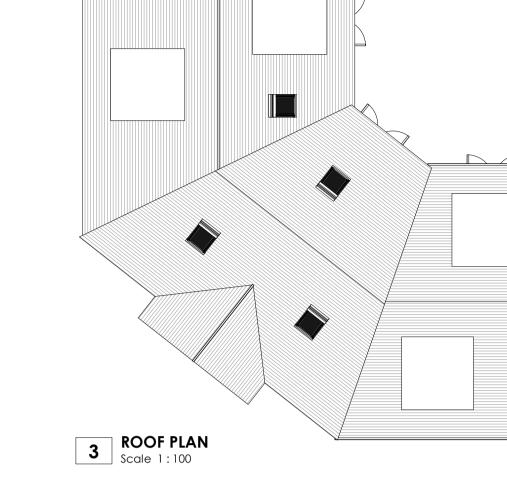

2.1m LINE

2.1m LINE





Office

10n

 $\neg \forall$ 

SCALE1:



# **9** SECTION 01 Scale 1:100







### 4 FRONT (SOUTH-EAST) ELEVATION Scale 1:100

5 FRONT RIGHT (EAST) ELEVATION Scale 1:100





## AMENDED

### MATERIALS SCHEDULE

- 1 RED BRICK WALLS/PLINTH
- 2 RAGSTONE WITH BRICK QUOINS DETAILING
- 3 TILE HANGING
- (4) ALUMINIUM / UPVC WINDOWS / DOORS
- 5 PLAIN CLAY TILES
- 6 Lead



| B<br>A         | 23/06/21<br>06/05/21                      | Dormer roof re<br>Updated To P | evised<br>Ianners Comments |
|----------------|-------------------------------------------|--------------------------------|----------------------------|
| Rev            | Date                                      | Comments                       |                            |
|                | PLA