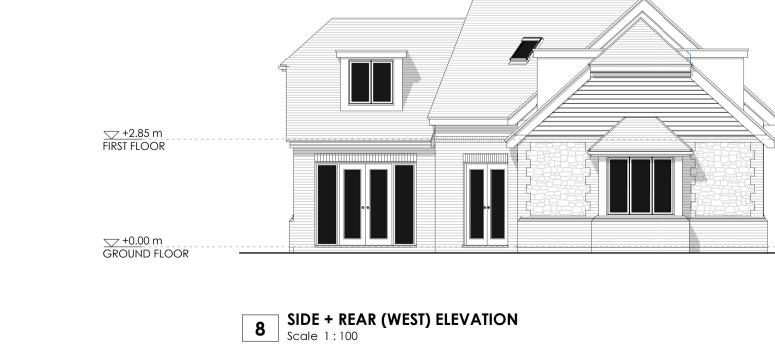

### MATERIALS SCHEDULE

- 1 RED BRICK WALLS/PLINTH
- 2 RAGSTONE WITH BRICK QUOINS DETAILING
- 3 TILE HANGING
- (4) ALUMINIUM / UPVC WINDOWS / DOORS
- 5 PLAIN CLAY TILES
- 6 Lead

| B<br>A         | 23/06/21<br>06/05/21                      | Dormer roof re<br>Updated To P | evised<br>Ianners Comments |
|----------------|-------------------------------------------|--------------------------------|----------------------------|
| Rev            | Date                                      | Comments                       |                            |
|                | PLA                                       | <b>NNII</b>                    | NG                         |
| CLIEN<br>Will  | t<br>iams Gro                             | up LTD                         |                            |
| Dec            | ECT<br>Is Farm<br>an Street<br>idstone, N | ME15 OPS                       |                            |
| PRC            | DT 01<br>DPOSED P<br>VATIONS              | LANS,<br>AND SECTIO            | NS                         |
| PROJE          | ECT NO.                                   |                                | DATE                       |
| 59             | 5990                                      |                                | AUGUST 2020                |
|                | 11NG NO.<br>0 - PD1                       | _                              | revision<br>B              |
| scale<br>As in | :<br>dicated@                             |                                | DRAWN RD                   |
|                |                                           | (                              | CHECKED RR                 |
|                | ar House, Londo<br>am Heath, TN15         |                                |                            |