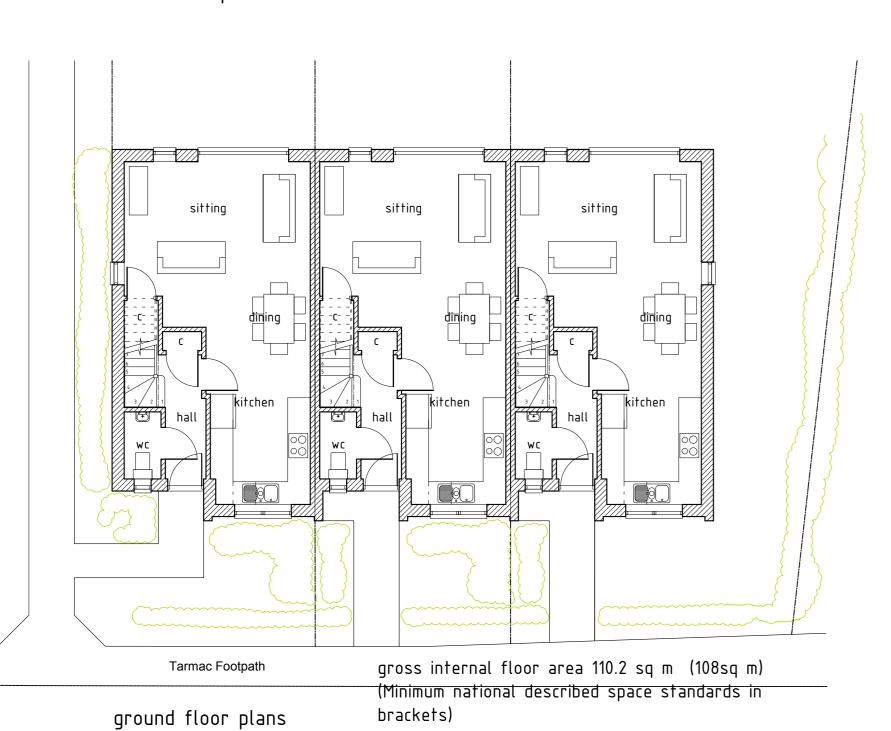

second floor plans

first floor plans

PLOTS 6, 7, 8

0 1 2 3 4 5

gross external floor area 134 sq m footprint 150.25 sq m (for three units)

10 m

typical section

Date
July 2020 Drawing Number 1932/14