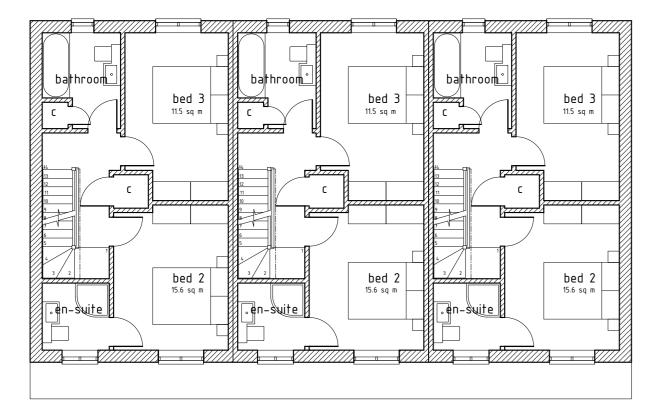

second floor plans

first floor plans

PLOTS 6, 7, 8

0 1 2 3 4 5

gross external floor area 134 sq m footprint 150.25 sq m (for three units)

10 m

typical section

Date
July 2020 Drawing Number 1932/14