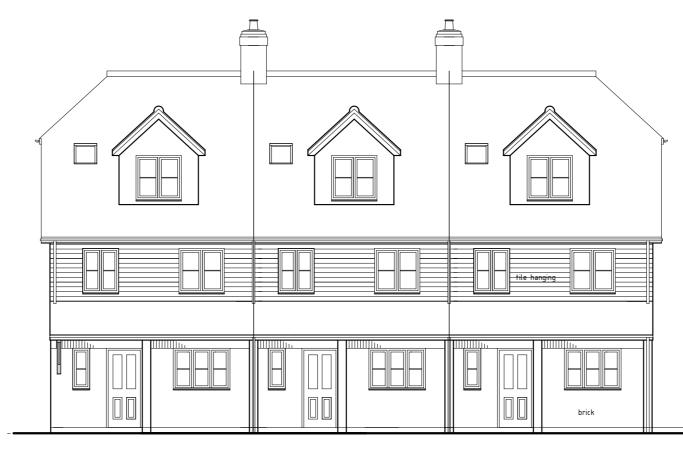

second floor plans

first floor plans

PLOTS 6, 7, 8

0 1 2 3 4 5

gross external floor area 134 sq m footprint 150.25 sq m (for three units)

10 m

typical section

Date
July 2020 Drawing Number 1932/14