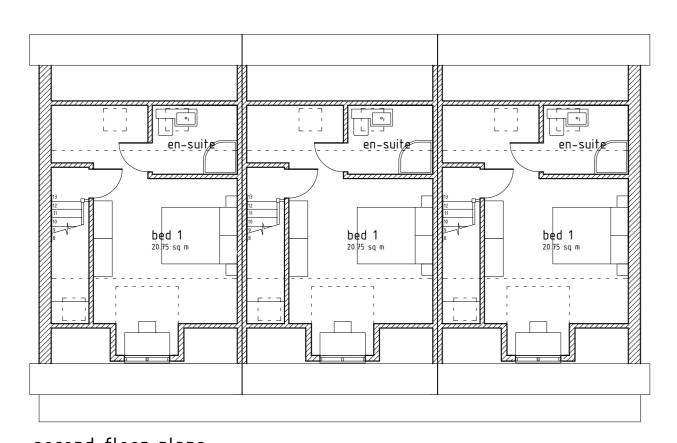

second floor plans

first floor plans

PLOTS 6, 7, 8

0 1 2 3 4 5

gross external floor area 134 sq m footprint 150.25 sq m (for three units)

10 m

typical section

Date
July 2020 Drawing Number 1932/14