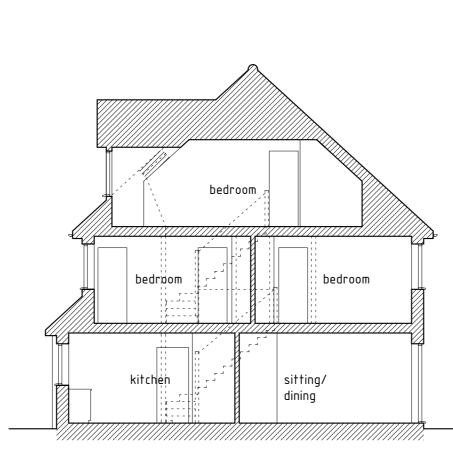

second floor plans

first floor plans

PLOTS 6, 7, 8

0 1 2 3 4 5

gross external floor area 134 sq m footprint 150.25 sq m (for three units)

10 m

typical section

Date
July 2020 Drawing Number 1932/14