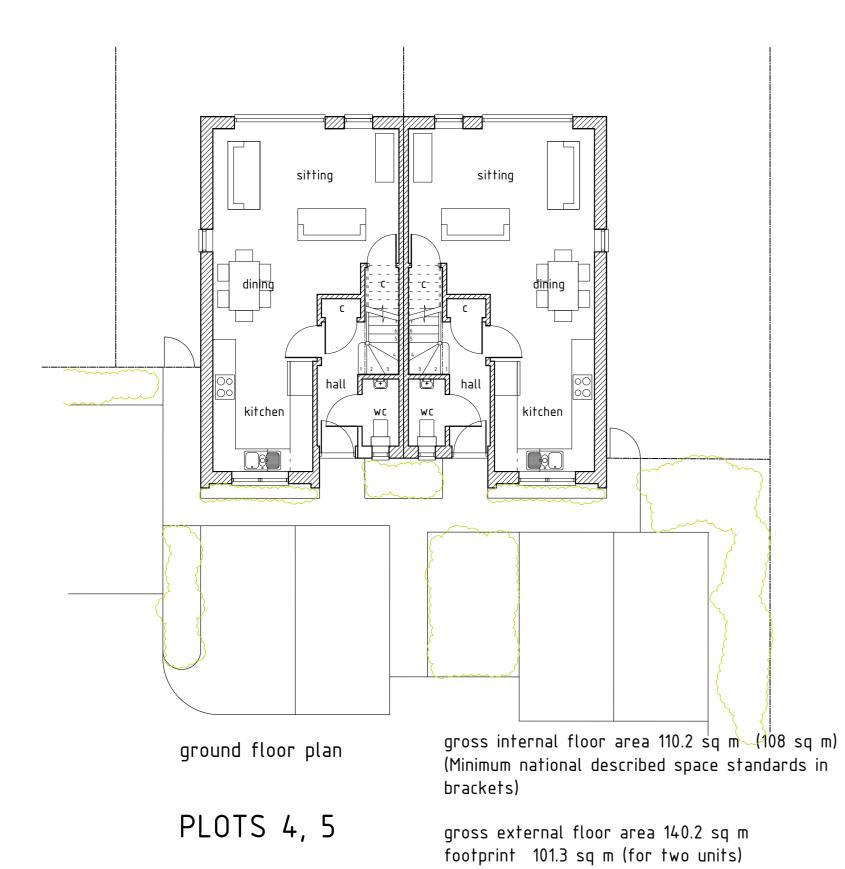

second floor plan

first floor plan

0 1 2 3 4 5

south (front)

typical section

east

west

Revision D 8 February 2021 Revision C 1 February 2021 Revision B 24 Sept 2020 Revision A 9 Sept 2020

Plots 4 & 5

|  | Drawn          | Checked    |          |
|--|----------------|------------|----------|
|  |                |            |          |
|  | Scale          | Date       |          |
|  | 1:100 at A1    | March 2020 |          |
|  | Drawing Number |            | Final    |
|  | 1932/09        |            | Prelim   |
|  |                |            | Revision |
|  |                |            | ABC[     |