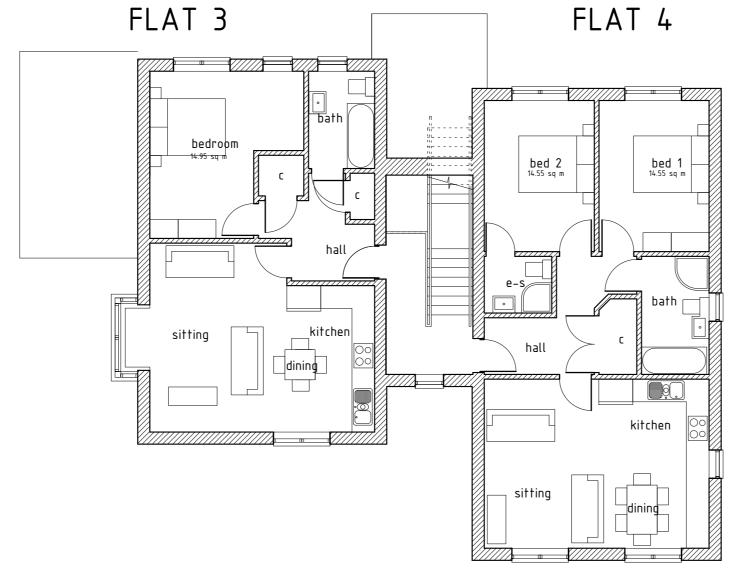

ground floor plan

FLATS 1 & 2

0 1 2 3 4 5

first floor plan

(70) gross internal floor areas: flat 1, 70.5 sq m flat 2, 70.5 sq m (70) flat 3, 57.8 sq m (50)

## FLATS 3 & 4

flat 4, 70.5 sq m (Minimum national described space standards in brackets)

gross external floor areas: flat 1, 82.9 sq m flat 2, 82.1 sq m flat 3, 68.4 sq m flat 4, 82.1 sq m (excl circulation)

gross external floor area for both floors including shared circulation 349 sq m (185 sq m ground floor, 164 sq m first floor)

footprint 185 sq m

Revision E 8 Feb 2021 Revision D 23 Sept 2020 Revision C 9 Sept 2020 Revision B 28 August 2020 Revision A 27 July 2020