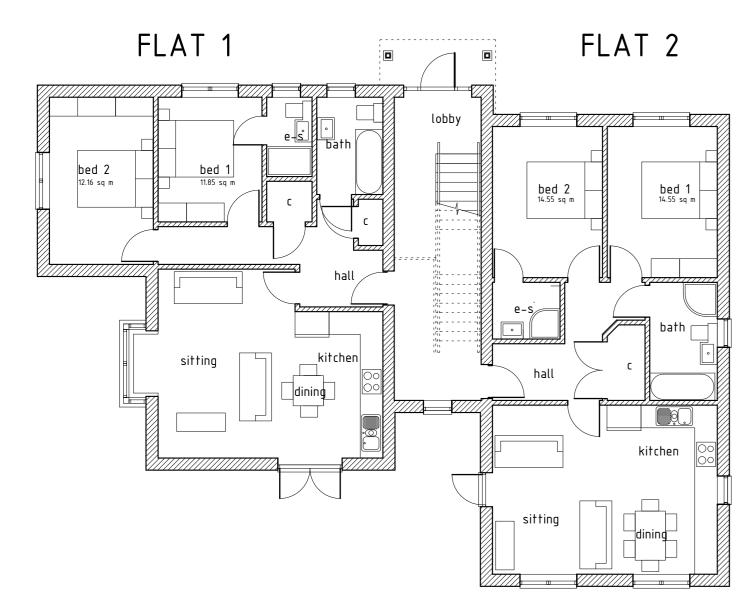

ground floor plan

FLATS 1 & 2

0 1 2 3 4 5

first floor plan

(70) gross internal floor areas: flat 1, 70.5 sq m flat 2, 70.5 sq m (70) flat 3, 57.8 sq m (50)

## FLATS 3 & 4

flat 4, 70.5 sq m (Minimum national described space standards in brackets)

gross external floor areas: flat 1, 82.9 sq m flat 2, 82.1 sq m flat 3, 68.4 sq m flat 4, 82.1 sq m (excl circulation)