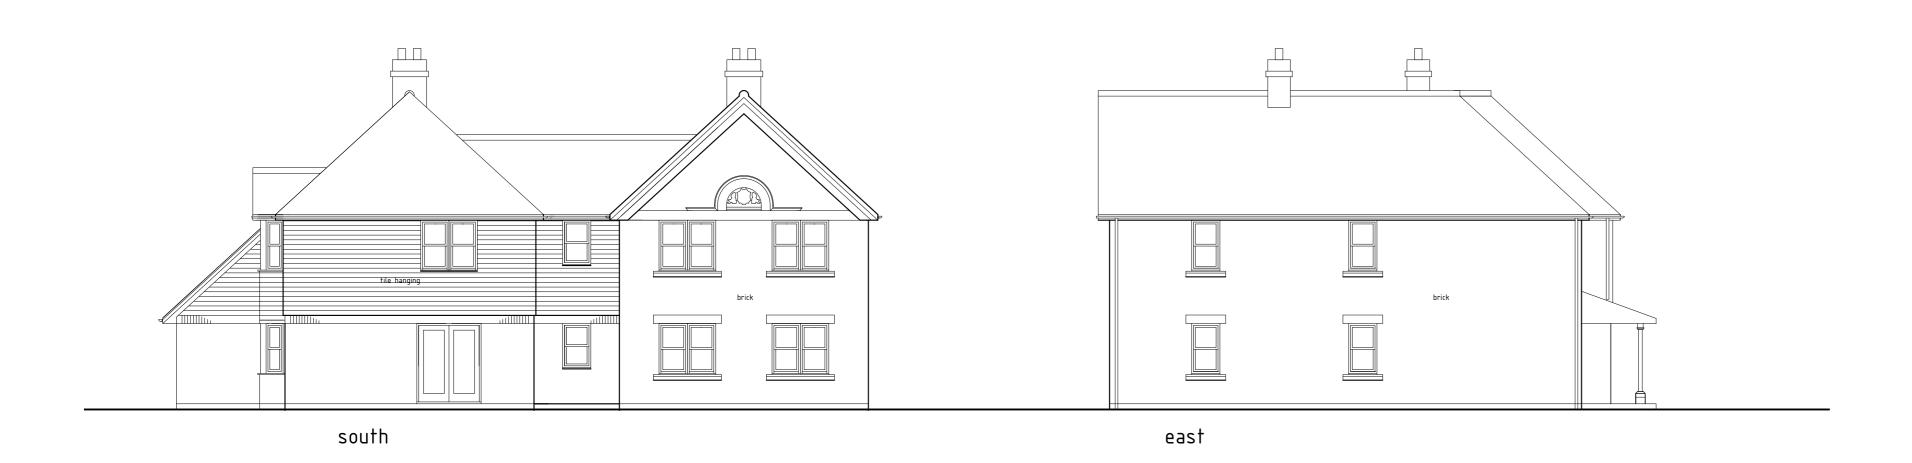

gross external floor area for both floors including shared circulation 349 sq m (185 sq m ground floor, 164 sq m first floor)

footprint 185 sq m

Revision E 8 Feb 2021 Revision D 23 Sept 2020 Revision C 9 Sept 2020 Revision B 28 August 2020 Revision A 27 July 2020