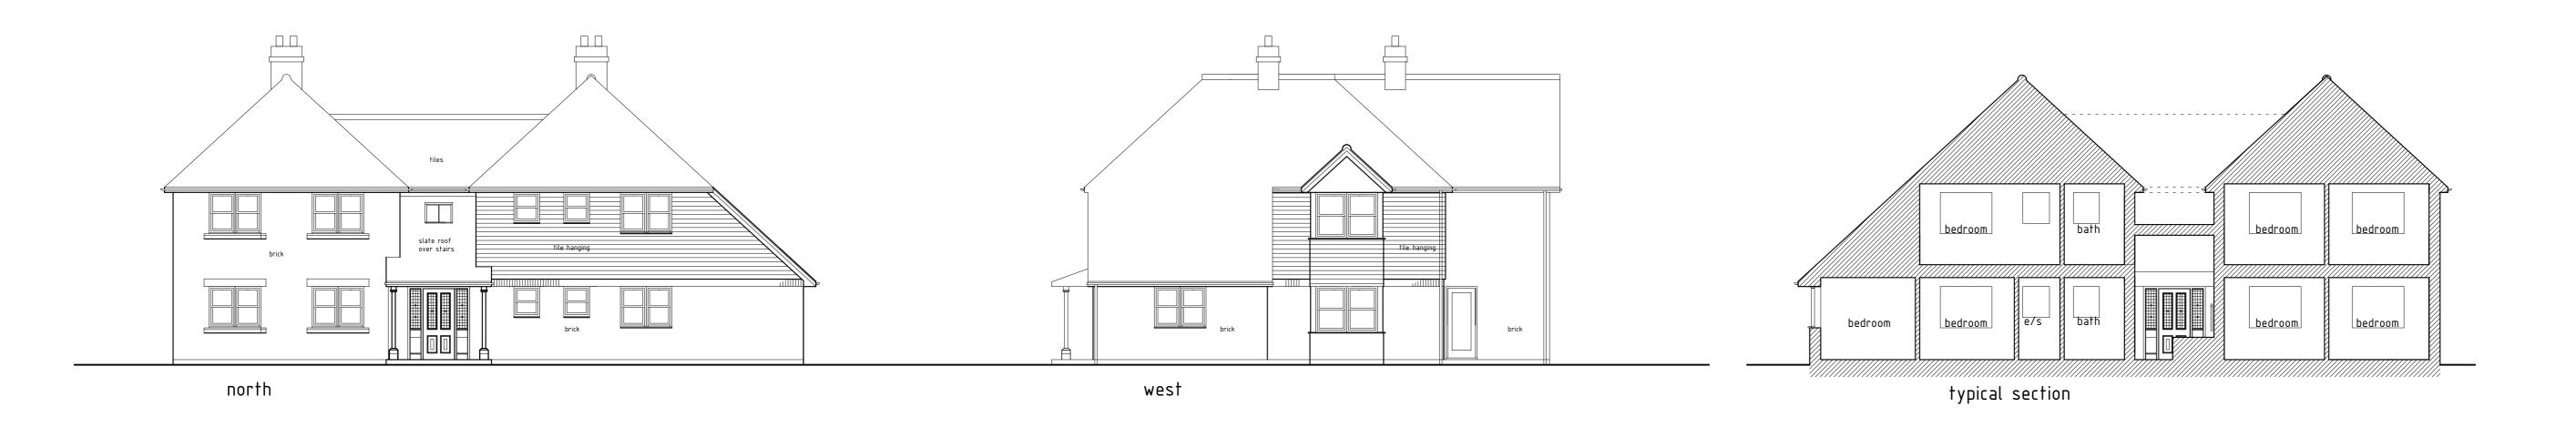

gross external floor area for both floors including shared circulation 349 sq m (185 sq m ground floor, 164 sq m first floor)

footprint 185 sq m

Revision E 8 Feb 2021 Revision D 23 Sept 2020 Revision C 9 Sept 2020 Revision B 28 August 2020 Revision A 27 July 2020