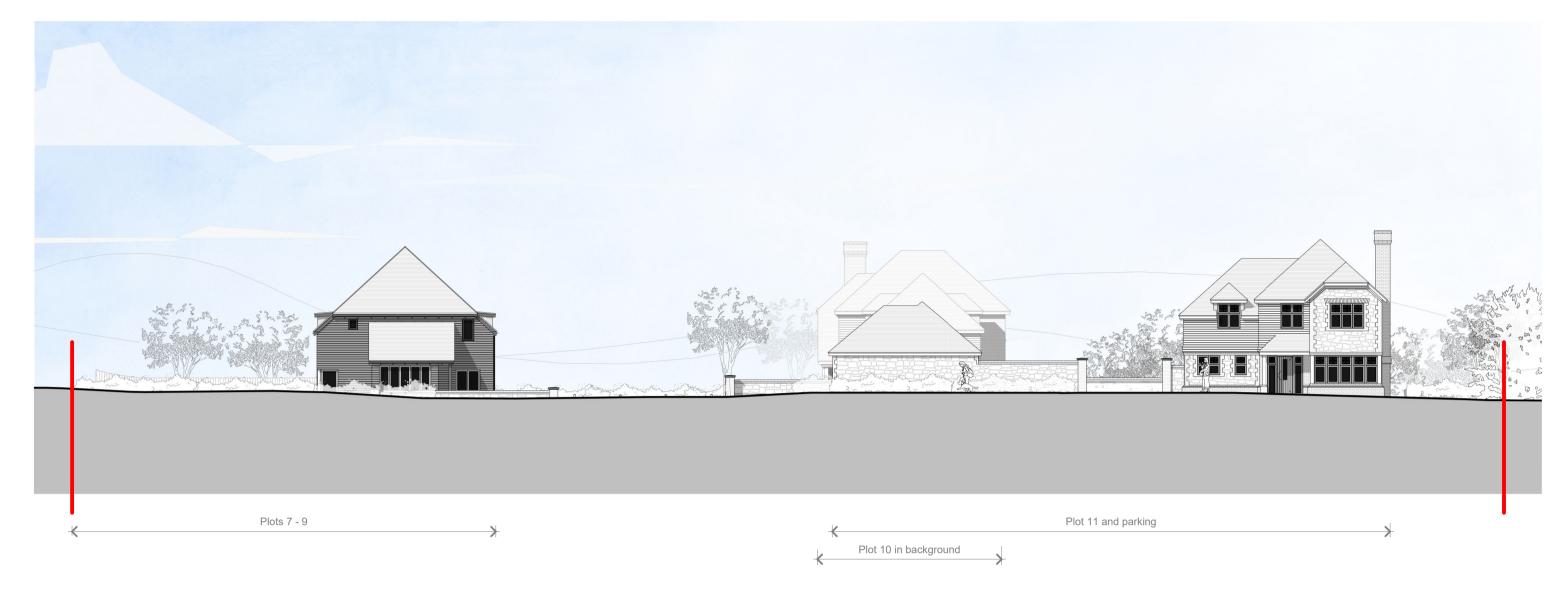

Proposed Section A-A Scale 1:200

SCALE1:200 2 4 6 8 10 20m Notes

DoNot Scale. Use only figured dimensions. all dimensions to be checked on site prior to construction. Any discrepancies to be notified to the architects.

Proposed Sections - Sheet 1

 PROJECT NO.
 DATE

 5990
 Oct 2020

 DRAWING NO.
 REVISION

 5990 - PD30
 B

 SCALE<br/>As indicated@ A1
 DRAWN<br/>CHECKED<br/>Checker

Nepicar House, London Road, Wrotham Heath, TN15 7RS phone: 01732 753333 fax: 01732 753334 info@offsetarchitects.co.uk www.offsetarchitects.com