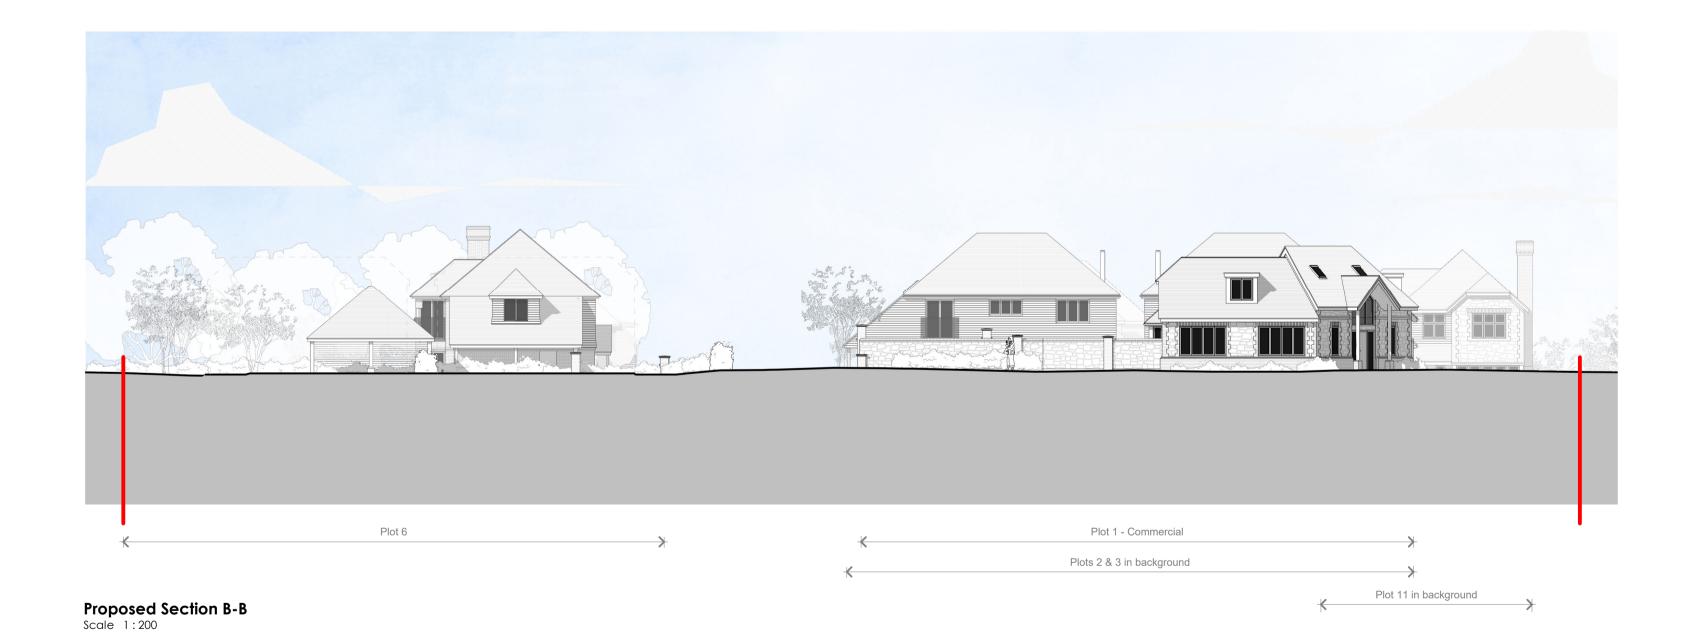

Proposed Section A-A Scale 1:200

SCALE1:200 2 4 6 8 10 20m Notes

DoNot Scale. Use only figured dimensions. all dimensions to be checked on site prior to construction. Any discrepancies to be notified to the architects.

Proposed Sections - Sheet 1

 PROJECT NO.
 DATE

 5990
 Oct 2020

 DRAWING NO.
 REVISION

 5990 - PD30
 B

 SCALE<br/>As indicated@ A1
 DRAWN<br/>CHECKED<br/>Checker

Nepicar House, London Road, Wrotham Heath, TN15 7RS phone: 01732 753333 fax: 01732 753334 info@offsetarchitects.co.uk www.offsetarchitects.com