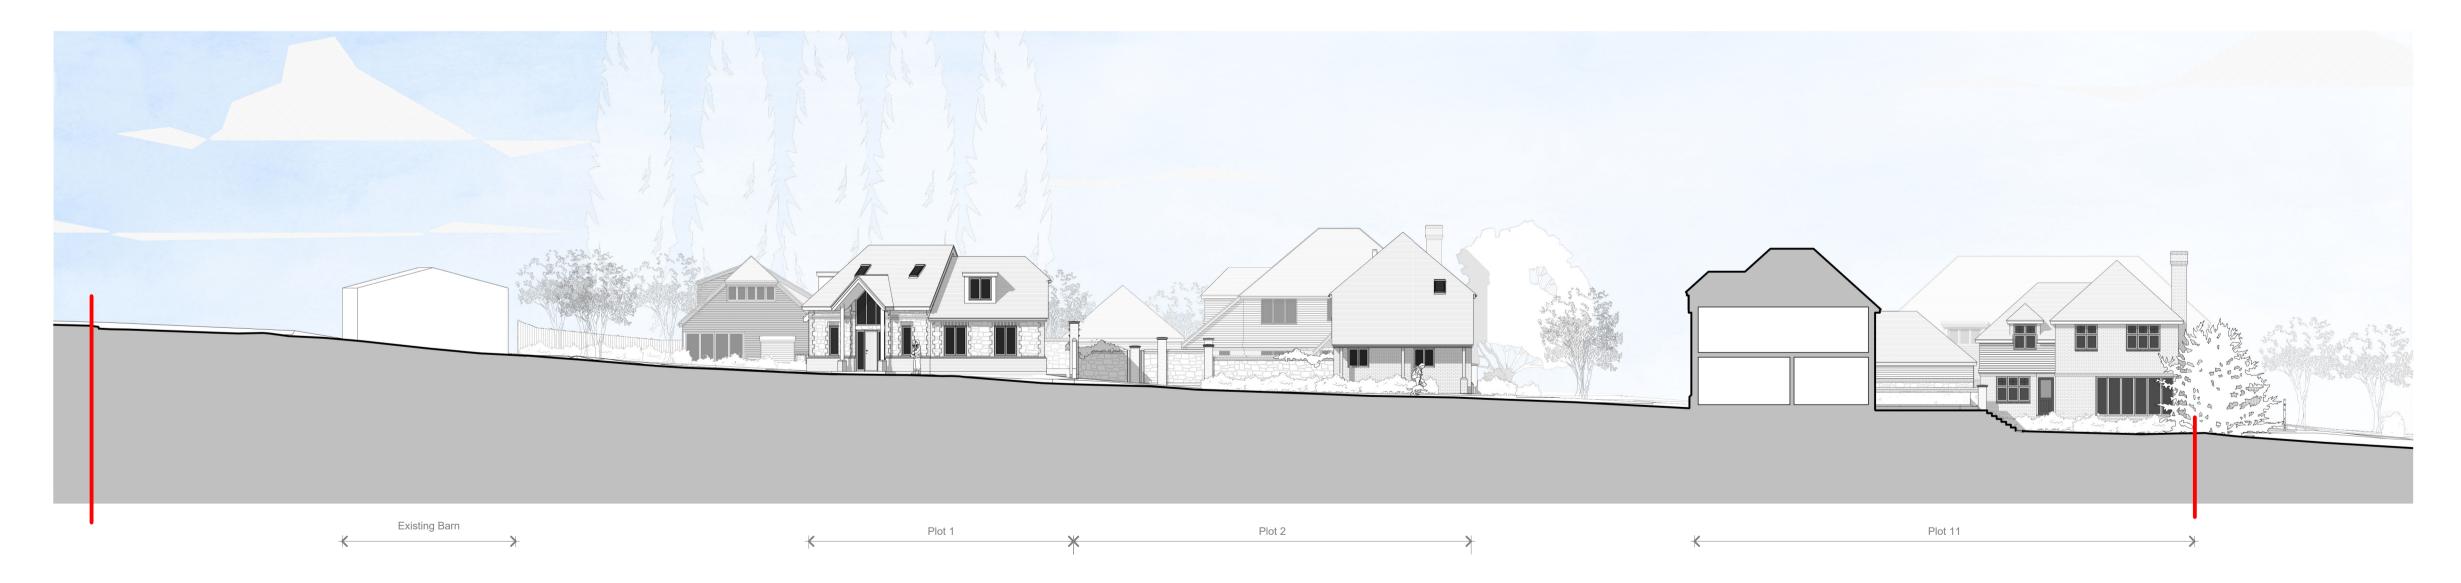

Proposed Section C-C Scale 1:200

Proposed Section D-D Scale 1:200

| Notes:                                                                                  |                                  |
|-----------------------------------------------------------------------------------------|----------------------------------|
| DoNot Scale. Use only figur<br>all dimensions to be check<br>Any discrepancies to be no | ed on site prior to construction |
| All Copyright Reserved to                                                               | Offset Architects.               |

| PROJECT        |
|----------------|
| Culls Farm     |
| Dean Street    |
| Maidstone      |
| Kent, ME15 0PS |

TITLE Proposed Sections - Sheet 2