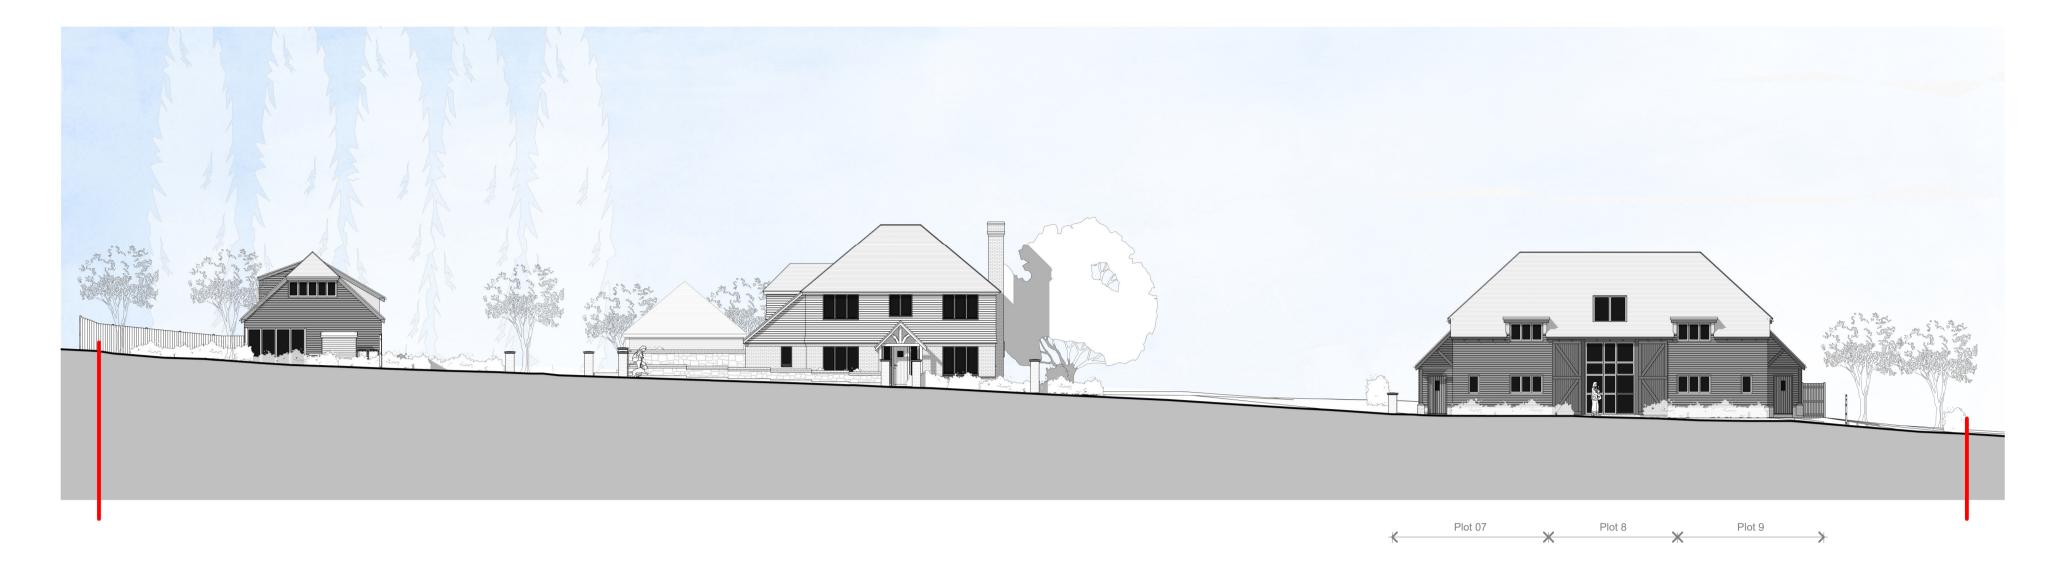

Proposed Section C-C Scale 1:200

Proposed Section D-D Scale 1:200

| Notes:                                                                                  |                                  |
|-----------------------------------------------------------------------------------------|----------------------------------|
| DoNot Scale. Use only figur<br>all dimensions to be check<br>Any discrepancies to be no | ed on site prior to construction |
| All Copyright Reserved to                                                               | Offset Architects.               |

| PROJECT        |
|----------------|
| Culls Farm     |
| Dean Street    |
| Maidstone      |
| Kent, ME15 0PS |

TITLE Proposed Sections - Sheet 2