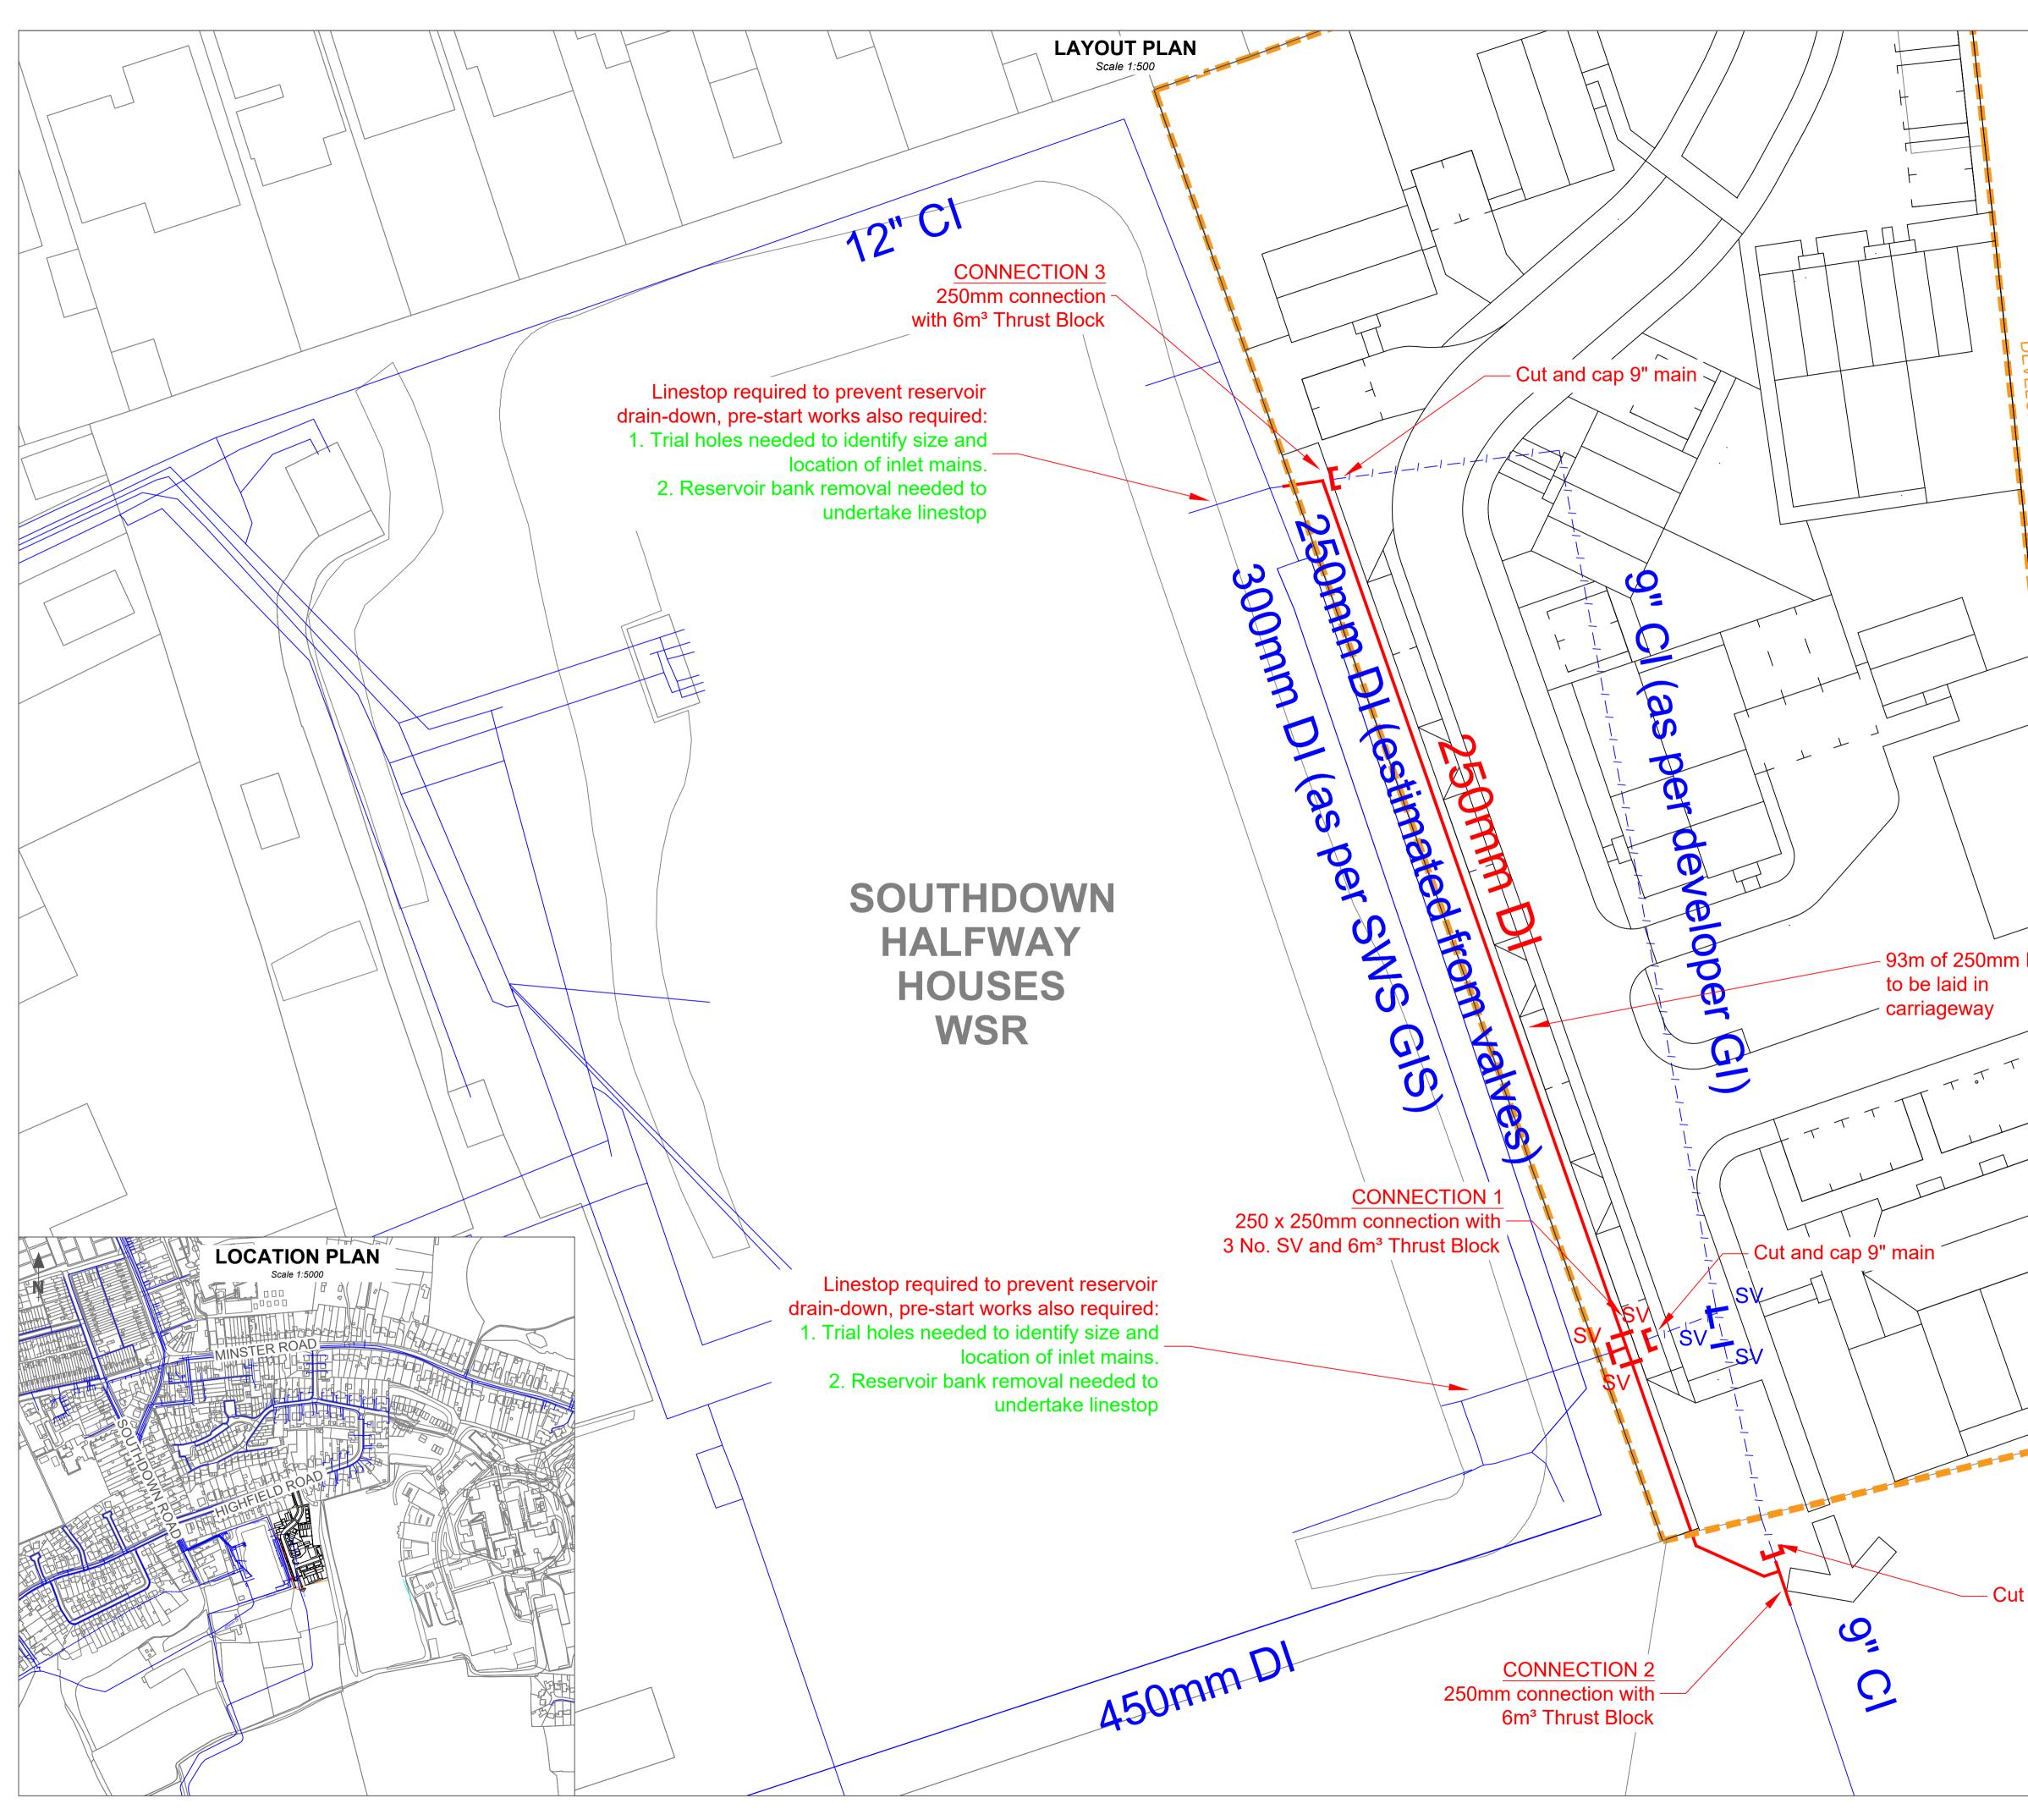

|                   |                                                                            | NOTES Purpose of scheme - S185 Mains Diversion to divert existing main |                                                                                                                                                                                                                                                 |                  |                               |                       |                                      |         |                                 |                         |  |
|-------------------|----------------------------------------------------------------------------|------------------------------------------------------------------------|-------------------------------------------------------------------------------------------------------------------------------------------------------------------------------------------------------------------------------------------------|------------------|-------------------------------|-----------------------|--------------------------------------|---------|---------------------------------|-------------------------|--|
|                   | Ņ                                                                          | 1                                                                      | within site I                                                                                                                                                                                                                                   | oounc            | lary.                         |                       |                                      |         |                                 |                         |  |
|                   |                                                                            | 2                                                                      |                                                                                                                                                                                                                                                 |                  |                               |                       | proposed or the<br>confirmed at the  |         |                                 |                         |  |
|                   |                                                                            | 3                                                                      | All Dimensi stated.                                                                                                                                                                                                                             | ions ii          | n millimeti                   | res and               | d Levels in me                       | tres u  | nless othe                      | erwise                  |  |
|                   |                                                                            | 4 Do not scale this drawing.                                           |                                                                                                                                                                                                                                                 |                  |                               |                       |                                      |         |                                 |                         |  |
|                   |                                                                            | 5                                                                      | Location of Southern Water apparatus is indicative only and based<br>upon Southern Water Records. The exact location of apparatus and<br>confirmation of pipework outside diameter is to be verified prior to the<br>commencement of the works. |                  |                               |                       |                                      |         |                                 |                         |  |
|                   |                                                                            | 6                                                                      | The locatio<br>the comme                                                                                                                                                                                                                        |                  |                               |                       | ndertakers plai                      | nt to b | e verified                      | prior to                |  |
|                   |                                                                            |                                                                        |                                                                                                                                                                                                                                                 |                  |                               |                       | firm existing p<br>ction locations   |         |                                 | 9                       |  |
| DE                |                                                                            | 7                                                                      | necessary<br>Water infra                                                                                                                                                                                                                        | to cor<br>struct | nplete the<br>ure.            | e propo               | pipework, fittin<br>osed connectio   | ons to  | existing S                      | Southern                |  |
| VEL               |                                                                            | 8                                                                      |                                                                                                                                                                                                                                                 | tail Dr          | awings re                     |                       | cal Specification<br>g sluice valve, |         |                                 |                         |  |
| OPER              |                                                                            | 9                                                                      | It is strongly                                                                                                                                                                                                                                  | y reco           | ommende<br>ater main          |                       | wherever a pe<br>undations of tl     |         |                                 |                         |  |
| DEVELOPER BOUND   |                                                                            | 10                                                                     | Pre-Start a                                                                                                                                                                                                                                     |                  |                               |                       | o prevent draiı<br>r                 | n-dow   | n and                           |                         |  |
| DAR               |                                                                            |                                                                        |                                                                                                                                                                                                                                                 |                  |                               |                       |                                      |         |                                 |                         |  |
| $\sim$            | ALL JOINTS TO BE EITHER ANCHOR JOINTS OR SELF-RESTRAINED <b>REFERENCES</b> |                                                                        |                                                                                                                                                                                                                                                 |                  |                               |                       |                                      |         |                                 |                         |  |
|                   |                                                                            | S18                                                                    | 5W-000365-                                                                                                                                                                                                                                      | CD02             | 2 Conn                        | ection                | Details                              |         |                                 |                         |  |
|                   |                                                                            |                                                                        |                                                                                                                                                                                                                                                 |                  |                               |                       |                                      |         |                                 |                         |  |
|                   |                                                                            |                                                                        |                                                                                                                                                                                                                                                 |                  |                               |                       |                                      |         |                                 |                         |  |
|                   |                                                                            |                                                                        |                                                                                                                                                                                                                                                 |                  |                               |                       |                                      |         |                                 |                         |  |
|                   |                                                                            |                                                                        |                                                                                                                                                                                                                                                 |                  |                               |                       |                                      |         |                                 |                         |  |
|                   |                                                                            |                                                                        |                                                                                                                                                                                                                                                 |                  |                               |                       |                                      |         |                                 |                         |  |
|                   |                                                                            |                                                                        |                                                                                                                                                                                                                                                 |                  |                               |                       |                                      |         |                                 |                         |  |
| E                 |                                                                            |                                                                        |                                                                                                                                                                                                                                                 |                  |                               |                       |                                      |         |                                 |                         |  |
|                   |                                                                            | В                                                                      | 05/08/2021                                                                                                                                                                                                                                      |                  | Revised [                     | Develo                | pment Layout                         |         | AB                              | AT                      |  |
|                   |                                                                            | A                                                                      | 15/04/2021                                                                                                                                                                                                                                      |                  |                               | First Is              | sue                                  |         | AB                              | AT                      |  |
|                   |                                                                            | REV                                                                    | DATE                                                                                                                                                                                                                                            |                  |                               | DES                   | C                                    |         | DRAWN                           | APPRO                   |  |
| DI                | H                                                                          | Scale 1:500                                                            |                                                                                                                                                                                                                                                 |                  |                               |                       |                                      |         |                                 |                         |  |
| T                 | $\overline{)}$                                                             |                                                                        | m20                                                                                                                                                                                                                                             |                  |                               | (                     | 0                                    |         | <u>2</u> 0m                     | ו                       |  |
| 757               |                                                                            |                                                                        |                                                                                                                                                                                                                                                 |                  |                               |                       | ate No.                              |         | 5W-00036                        |                         |  |
|                   |                                                                            | WATER<br>for LIFE                                                      |                                                                                                                                                                                                                                                 |                  |                               | Drawing No.<br>Scale  |                                      |         | S185W-000365-CD01<br>1:400 @ A1 |                         |  |
|                   | 1                                                                          |                                                                        |                                                                                                                                                                                                                                                 |                  |                               | X, Y Co-ordinates 593 |                                      |         | 379, 172597                     |                         |  |
| AF                |                                                                            |                                                                        |                                                                                                                                                                                                                                                 |                  |                               |                       |                                      |         | 12 3BA<br>933728                |                         |  |
|                   |                                                                            |                                                                        |                                                                                                                                                                                                                                                 |                  |                               | Date                  |                                      |         | 8/2021                          |                         |  |
|                   |                                                                            |                                                                        | ERSION<br>TRUNK                                                                                                                                                                                                                                 | ( MA             | AIN DI                        | VEF                   | RSION                                |         |                                 |                         |  |
|                   |                                                                            |                                                                        | /ELOPME                                                                                                                                                                                                                                         |                  |                               |                       |                                      |         |                                 |                         |  |
|                   |                                                                            | Laı                                                                    | nd at 37                                                                                                                                                                                                                                        | ′ Hi             | ghfield                       | l Ro                  | ad, Shee                             | erne    | SS                              |                         |  |
|                   |                                                                            |                                                                        |                                                                                                                                                                                                                                                 |                  |                               | LEG                   | END                                  |         |                                 |                         |  |
|                   |                                                                            |                                                                        | ting Main                                                                                                                                                                                                                                       |                  |                               |                       | New Main                             |         |                                 |                         |  |
|                   |                                                                            | Abai                                                                   | ting Main To<br>ndoned                                                                                                                                                                                                                          | ве               | <b></b> / <b></b> / <b></b> / | /                     | Stand Off                            |         |                                 |                         |  |
|                   |                                                                            | Valv                                                                   |                                                                                                                                                                                                                                                 | ), ,4            |                               | SV                    | New Sluice V                         |         |                                 | SV                      |  |
|                   |                                                                            | Hydr                                                                   |                                                                                                                                                                                                                                                 | ul               |                               | WOH                   | New Wash C<br>Hydrant                | ul      |                                 | О мон                   |  |
|                   |                                                                            | Exist<br>Hydr                                                          | ting Fire<br>rant                                                                                                                                                                                                                               |                  |                               | FH                    | New Fire Hyd                         | drant   |                                 | FH                      |  |
|                   |                                                                            |                                                                        | ting Air Valv                                                                                                                                                                                                                                   |                  | ,                             | AV                    | New Air Valv<br>New Non Re           |         |                                 | AV                      |  |
|                   |                                                                            | Valv                                                                   |                                                                                                                                                                                                                                                 |                  | <b>→</b> ,                    | NRV                   | Valve                                |         |                                 | NRV                     |  |
| t and cap 9" main |                                                                            |                                                                        | Existing Capped<br>End                                                                                                                                                                                                                          |                  |                               | S41 MAINS             |                                      | End     |                                 |                         |  |
|                   |                                                                            |                                                                        | New Service Duct Bulk Meter                                                                                                                                                                                                                     |                  |                               |                       |                                      |         |                                 |                         |  |
|                   |                                                                            | 2-W                                                                    | ay Manifold<br><b>DETAI</b>                                                                                                                                                                                                                     |                  |                               | (2) I TO E            | 6-Way Manif<br><b>BE LAID / A</b>    |         |                                 | <mark>⊘</mark> (6)<br>) |  |
|                   |                                                                            |                                                                        | SIZE<br>250mm                                                                                                                                                                                                                                   |                  | IATERIAL<br>DI                |                       | LENGTH<br>102m                       |         | LAY / AE                        | BAN                     |  |
|                   |                                                                            |                                                                        | 250mm<br>9"                                                                                                                                                                                                                                     |                  | CI                            |                       | 102m<br>112m                         |         | Lay<br>Aband                    |                         |  |
|                   |                                                                            |                                                                        |                                                                                                                                                                                                                                                 |                  |                               |                       |                                      |         |                                 |                         |  |
|                   |                                                                            |                                                                        | 1                                                                                                                                                                                                                                               |                  |                               |                       | SV / WOH / /                         |         |                                 |                         |  |
|                   |                                                                            | Slui                                                                   | ce Valve                                                                                                                                                                                                                                        | 3 No.            | Was                           | hout H                | ydrant 0 N                           | lo.     | Air Valve                       | 0 No.                   |  |
|                   |                                                                            |                                                                        |                                                                                                                                                                                                                                                 |                  |                               |                       |                                      |         |                                 |                         |  |