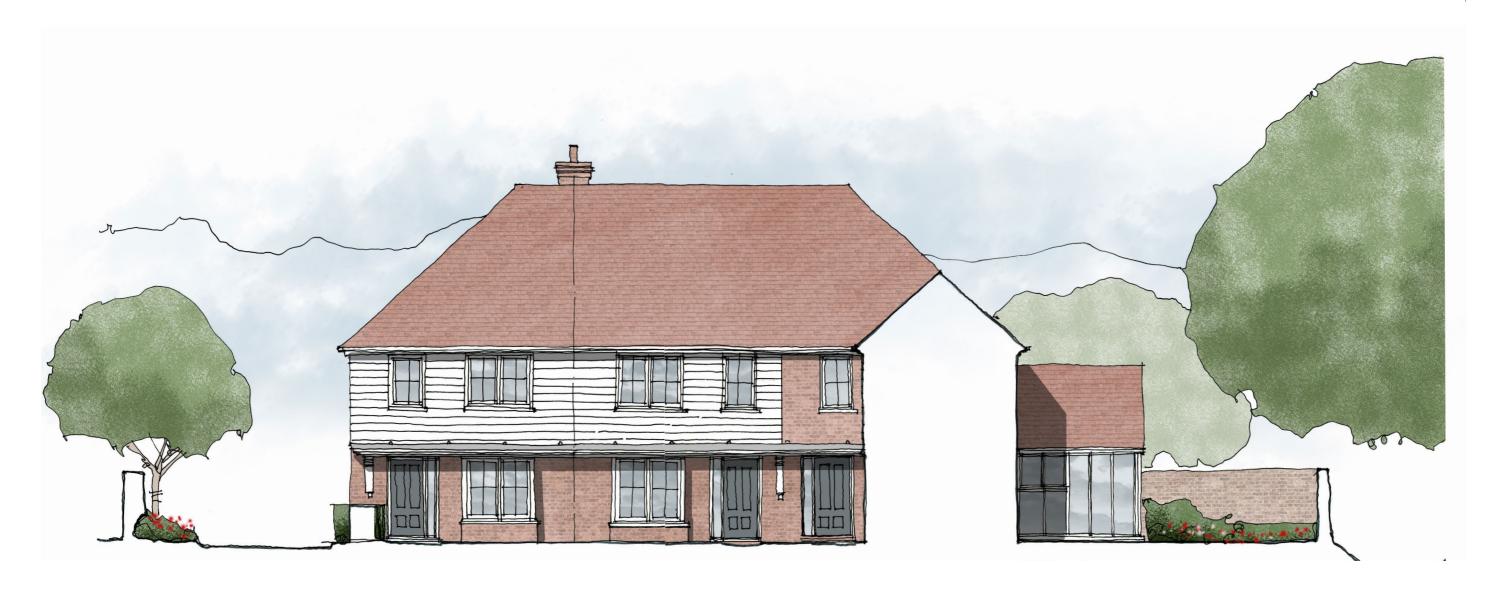

## **Town Centre Parking**

Access Road Unit 1 Unit 2 Unit 3 Garden Unit 3

Sectional Elevation - Unit 1, 2 & 3

Proposed Residential Development, The Foremans Centre, Hight Street, Headcorn, Kent

| Client Town Centre Parking | Project The Foremans Centre High Street Headcorn Kent | Drawing Sectional Elevation - Units 1, 2 & 3 |             |             |     |
|----------------------------|-------------------------------------------------------|----------------------------------------------|-------------|-------------|-----|
|                            |                                                       | Scale                                        | 1:100 @ A3  | Drawn By    | SJB |
|                            |                                                       | Date                                         | August 2022 | Drawing No. | 06  |