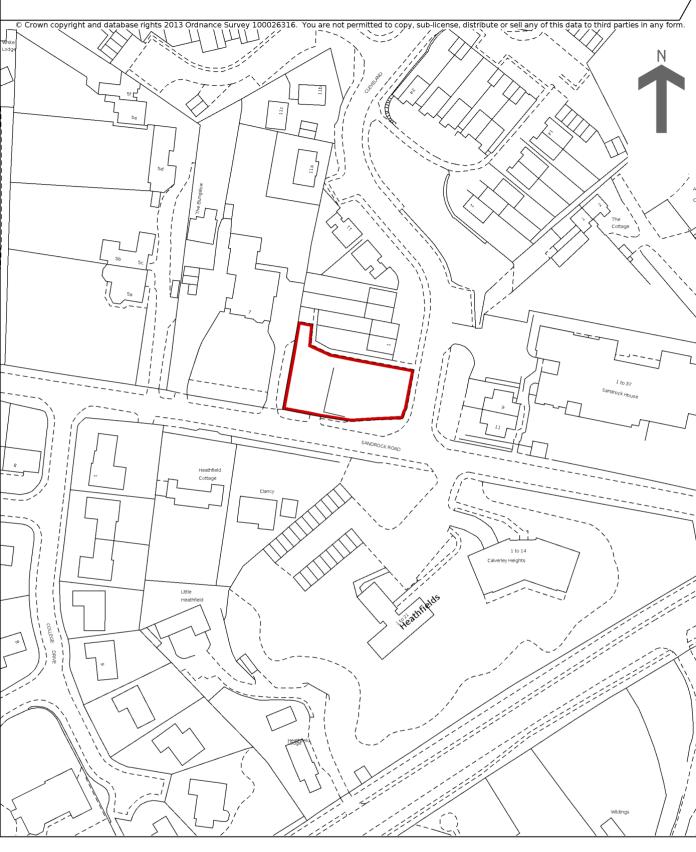

HM Land Registry Current title plan

Title number **TT12689** Ordnance Survey map reference **TQ5939NE** Scale **1:1250** Administrative area **Kent : Tunbridge Wells** 

This is a copy of the title plan on 28 MAY 2024 at 10:25:26. This copy does not take account of any application made after that time even if still pending in HM Land Registry when this copy was issued.

HM Land Registry endeavours to maintain high quality and scale accuracy of title plan images. The quality and accuracy of any print will depend on your printer, your computer and its print settings. This title plan shows the general position, not the exact line, of the boundaries. It may be subject to distortions in scale. Measurements scaled from this plan may not match measurements between the same points on the ground.