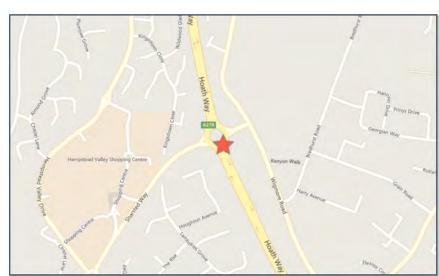

**OS Grid Reference:** 578880 162550

For more information about the data please visit: www.crashmap.co.uk/home/aboutthedata and www.crashmap.co.uk/home/definitions

Page 1 of 2 11/21/2018 9:12:44 AM

| Vehicl<br>Ref |                                |    |        | Vehicle Maneouvre | First Point of Impact                                            | · ·   | Hit Object - On<br>Carriageway | Hit Object - Off<br>Carriageway |      |
|---------------|--------------------------------|----|--------|-------------------|------------------------------------------------------------------|-------|--------------------------------|---------------------------------|------|
|               | 2 Pedal cycle                  | -1 | Male   | 16 - 20           | Vehicle proceeding normally along the carriageway, not on a bend | Front | Other                          | None                            | None |
|               | 1 Car (excluding private hire) | 9  | Female | 66 - 75           | Vehicle is in the act of turning right                           | Front | Other                          | None                            | None |