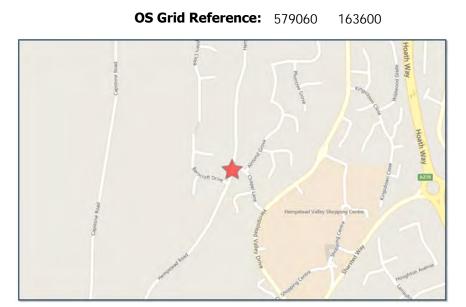

**Local Authority:** Medway **OS Grid Reference:** 579066

**Weather Description:** Fine without high winds

**Road Surface Description:** Dry

**Speed Limit:** 30

**Light Conditions:** Daylight: regardless of presence of streetlights