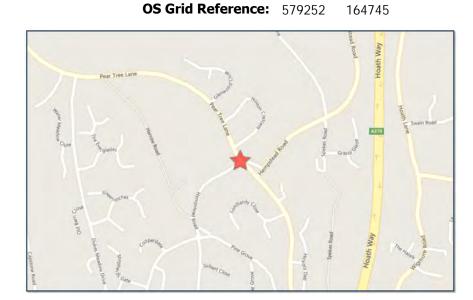

Crash Date: Tuesday, August 15, 2017 Time of Crash: 6:51:00 PM Crash Reference: 2017460219527

Highest Injury Severity: Slight Road Number: U0 Number of Casualties: 1

Highway Authority: Medway Towns Number of Vehicles: 2

**Local Authority:** Medway **OS Grid Reference:** 579251

**Weather Description:** Fine without high winds

**Road Surface Description:** Dry

**Speed Limit:** 30

**Light Conditions:** Daylight: regardless of presence of streetlights