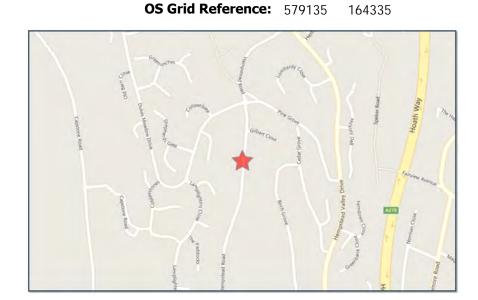

Crash Date: Monday, February 02, 2015 Time of Crash: 4:50:00 PM Crash Reference: 2015460252829

Highest Injury Severity: Slight Road Number: U0 Number of Casualties: 1

Highway Authority: Medway Towns Number of Vehicles: 2

**Local Authority:** Medway **OS Grid Reference:** 579256 164742

**Weather Description:** Fine without high winds

**Road Surface Description:** Dry

**Speed Limit:** 30

**Light Conditions:** Daylight: regardless of presence of streetlights