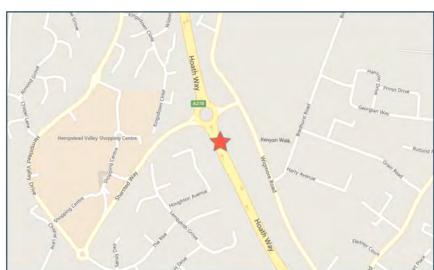

**Number of Vehicles:** 2

**OS Grid Reference:** 578550 163050

For more information about the data please visit: www.crashmap.co.uk/home/aboutthedata and www.crashmap.co.uk/home/definitions

Page 1 of 2 11/21/2018 4:36:05 PM