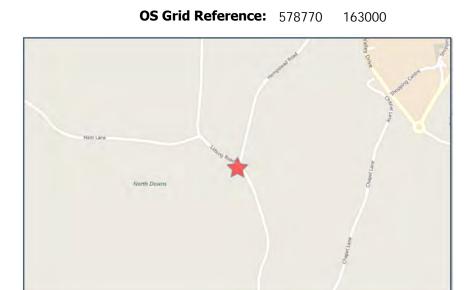

**OS Grid Reference:** 578880 162550

For more information about the data please visit: www.crashmap.co.uk/home/aboutthedata and www.crashmap.co.uk/home/definitions

Page 1 of 2 11/21/2018 9:12:44 AM

| Vehicl<br>Ref |                                |    |        | Vehicle Maneouvre | First Point of Impact                                            | · ·   | Hit Object - On<br>Carriageway | Hit Object - Off<br>Carriageway |      |
|---------------|--------------------------------|----|--------|-------------------|------------------------------------------------------------------|-------|--------------------------------|---------------------------------|------|
|               | 2 Pedal cycle                  | -1 | Male   | 16 - 20           | Vehicle proceeding normally along the carriageway, not on a bend | Front | Other                          | None                            | None |
|               | 1 Car (excluding private hire) | 9  | Female | 66 - 75           | Vehicle is in the act of turning right                           | Front | Other                          | None                            | None |