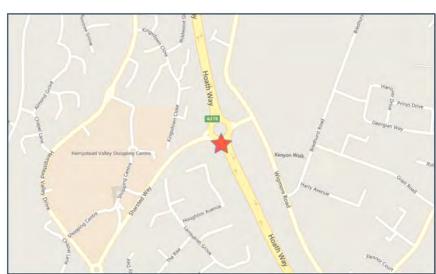

2059

**OS Grid Reference:** 578520

For more information about the data please visit: www.crashmap.co.uk/home/aboutthedata and www.crashmap.co.uk/home/definitions

Page 1 of 2 11/21/2018 9:06:47 AM

162030

| Vehicle<br>Ref | Vehicle Type                                  |   | Driver<br>Gender |         | Vehicle Maneouvre                                                       | First Point of<br>Impact | · · · · · ·                 | Hit Object - On<br>Carriageway | Hit Object - Off<br>Carriageway |
|----------------|-----------------------------------------------|---|------------------|---------|-------------------------------------------------------------------------|--------------------------|-----------------------------|--------------------------------|---------------------------------|
| 2              | Car (excluding private hire)                  | 9 | Male             | 46 - 55 | Vehicle proceeding normally along the carriageway, on a left hand bend  | Offside                  | Taking pupil to/from school | None                           | None                            |
| 1              | Van or goods vehicle 3.5 tonnes mgw and under | 9 | Male             | 26 - 35 | Vehicle proceeding normally along the carriageway, on a right hand bend | Offside                  | Journey as part of work     | None                           | None                            |