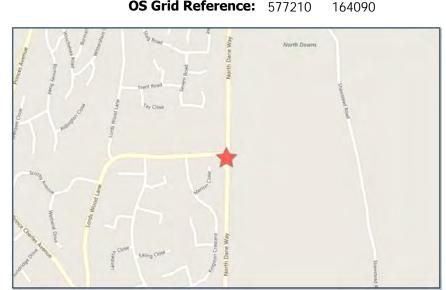

| Male   | 36 - 45  | In carriageway, not crossing | In carriageway, stationary - not crossing (standing or playing) |





Crash Date: Saturday, May 25, 2013 Time of Crash: 7:33:00 PM Crash Reference: 2013460227744

Highest Injury Severity: Slight Road Number: U0 Number of Casualties: 2

Highway Authority: Medway Towns Number of Vehicles: 2

Local Authority: Medway OS Grid Reference: 577210

**Weather Description:** Fine without high winds

**Road Surface Description:** Dry

**Speed Limit:** 40

**Light Conditions:** Daylight: regardless of presence of streetlights

Carriageway Hazards: None

**Junction Detail:** T or staggered junction

**Junction Pedestrian Crossing:** Central refuge - no other controls

**Road Type:** Single carriageway

**Junction Control:** Give way or uncontrolled



For more information about the data please visit: www.crashmap.co.uk/home/aboutthedata and www.crashmap.co.uk/home/definitions

Page 1 of 2 11/21/2018 4:47:58 PM





| Vehicle<br>Ref | Vehicle Type                 |    | Driver<br>Gender |         | Vehicle Maneouvre                                                | First Point of<br>Impact | _     | Hit Object - On<br>Carriageway | Hit Object - Off<br>Carriageway |
|----------------|------------------------------|----|------------------|---------|------------------------------------------------------------------|--------------------------|-------|--------------------------------|---------------------------------|
| 2              | Car (excluding private hire) | 12 | Male             |         | Vehicle proceeding normally along the car