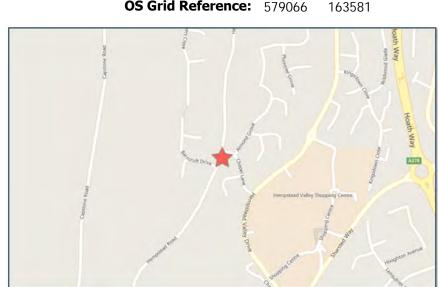

**Crash Date:** Friday, October 07, 2016 **Time of Crash:** 4:45:00 PM **Crash Reference: 2016460117854** 

Highest Injury Severity: Slight Road Number: U0 Number of Casualties: 1

Highway Authority: Medway Towns Number of Vehicles: 4

**Local Authority:** Medway **OS Grid Reference:** 579066

**Weather Description:** Fine without high winds

**Road Surface Description:** Dry

**Speed Limit:** 30

**Light Conditions:** Daylight: regardless of presence of streetlights