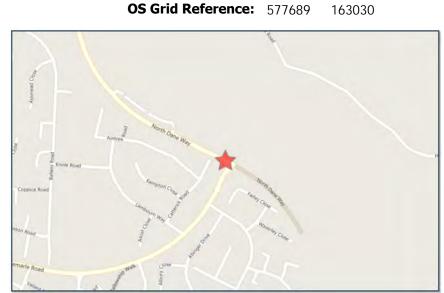

**Number of Vehicles:** 2

**OS Grid Reference:** 578550 163050

For more information about the data please visit: www.crashmap.co.uk/home/aboutthedata and www.crashmap.co.uk/home/definitions

Page 1 of 2 11/21/2018 4:36:05 PM