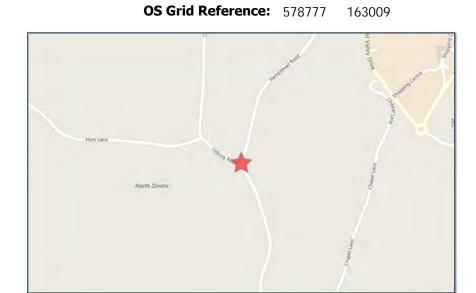

**Number of Vehicles:** 2

**OS Grid Reference:** 578550 163050

For more information about the data please visit: www.crashmap.co.uk/home/aboutthedata and www.crashmap.co.uk/home/definitions

Page 1 of 2 11/21/2018 4:36:05 PM