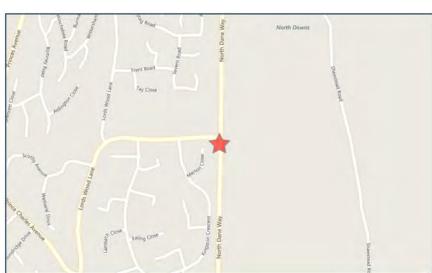

**OS Grid Reference:** 578880 162550

For more information about the data please visit: www.crashmap.co.uk/home/aboutthedata and www.crashmap.co.uk/home/definitions

Page 1 of 2 11/21/2018 9:12:44 AM

| Vehicl<br>Ref |                                |    |        | Vehicle Maneouvre | First Point of Impact                                            | · ·   | Hit Object - On<br>Carriageway | Hit Object - Off<br>Carriageway |      |
|---------------|--------------------------------|----|--------|-------------------|------------------------------------------------------------------|-------|--------------------------------|---------------------------------|------|
|               | 2 Pedal cycle                  | -1 | Male   | 16 - 20           | Vehicle proceeding normally along the carriageway, not on a bend | Front | Other                          | None                            | None |
|               | 1 Car (excluding private hire) | 9  | Female | 66 - 75           | Vehicle is in the act of turning right                           | Front | Other                          | None                            | None |