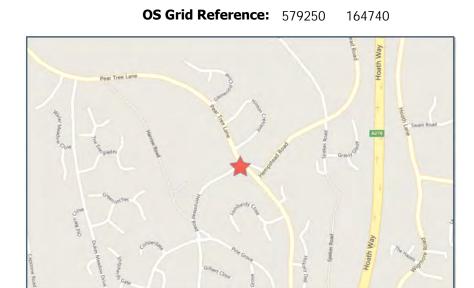

**Local Authority:** Medway **OS Grid Reference:** 579260 164730

**Weather Description:** Fine without high winds

**Road Surface Description:** Dry

**Speed Limit:** 30

**Light Conditions:** Daylight: regardless of presence of streetlights