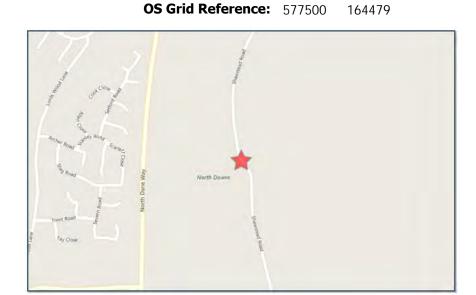

**Local Authority:** Medway **OS Grid Reference:** 579310 164700

**Weather Description:** Fine without high winds

**Road Surface Description:** Dry

**Speed Limit:** 30

**Light Conditions:** Darkness: street lights present and lit