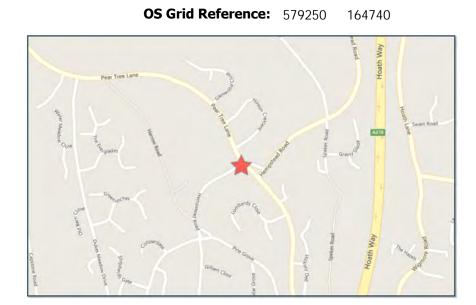

**Local Authority:** Medway **OS Grid Reference:** 579310 164700

**Weather Description:** Fine without high winds

**Road Surface Description:** Dry

**Speed Limit:** 30

**Light Conditions:** Darkness: street lights present and lit