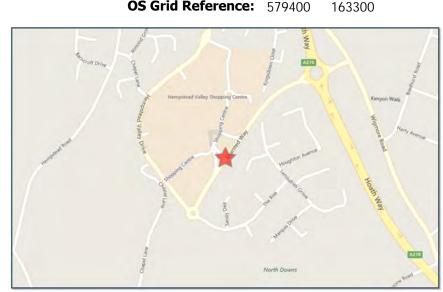

**Local Authority:** Medway **OS Grid Reference:** 579260 164730

**Weather Description:** Fine without high winds

**Road Surface Description:** Dry

**Speed Limit:** 30

**Light Conditions:** Daylight: regardless of presence of streetlights