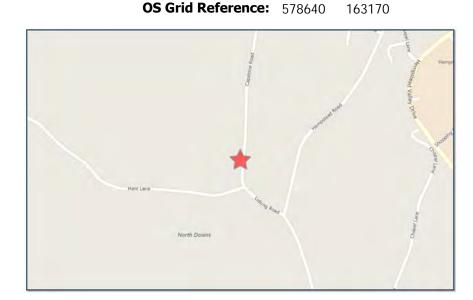

Crash Date: Saturday, December 06, 2014 Time of Crash: 3:20:00 PM Crash Reference: 2014460250581

Highest Injury Severity: Serious Road Number: U0 Number of Casualties: 1

Highway Authority: Kent exc Medway Towns Number of Vehicles: 1

**Local Authority:** Maidstone District (B) **OS Grid Reference:** 578450 161980

Weather Description: Unknown

**Road Surface Description:** Frost or Ice

**Speed Limit:** 60

**Light Conditions:** Daylight: regardless of presence of streetlights