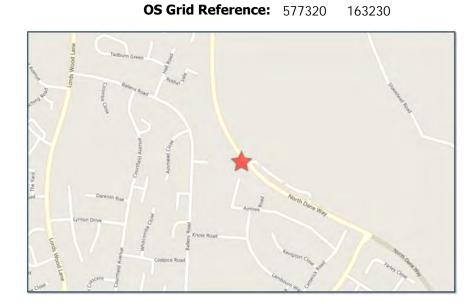

**Number of Vehicles:** 2

**OS Grid Reference:** 578550 163050

For more information about the data please visit: www.crashmap.co.uk/home/aboutthedata and www.crashmap.co.uk/home/definitions

Page 1 of 2 11/21/2018 4:36:05 PM