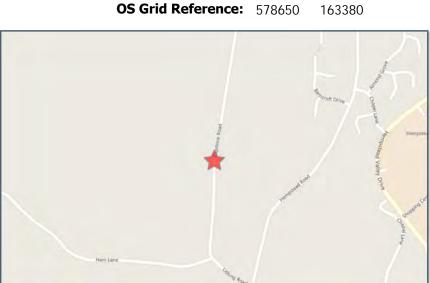

**Crash Date:** Saturday, August 09, 2014 **Time of Crash:** 5:45:00 PM Crash Reference: 2014460245378

**Highest Injury Severity:** Slight Road Number: U0 Number of Casualties: 1

**Highway Authority:** Kent exc Medway Towns **Number of Vehicles:** 2

**OS Grid Reference:** 578880 162550

For more information about the data please visit: www.crashmap.co.uk/home/aboutthedata and www.crashmap.co.uk/home/definitions

Page 1 of 2 11/21/2018 9:12:44 AM

| Vehicl<br>Ref |                                |    |        | Vehicle Maneouvre | First Point of Impact                                            | · ·   | Hit Object - On<br>Carriageway | Hit Object - Off<br>Carriageway |      |
|---------------|--------------------------------|----|--------|-------------------|------------------------------------------------------------------|-------|--------------------------------|---------------------------------|------|
|               | 2 Pedal cycle                  | -1 | Male   | 16 - 20           | Vehicle proceeding normally along the carriageway, not on a bend | Front | Other                          | None                            | None |
|               | 1 Car (excluding private hire) | 9  | Female | 66 - 75           | Vehicle is in the act of turning right                           | Front | Other                          | None                            | None |