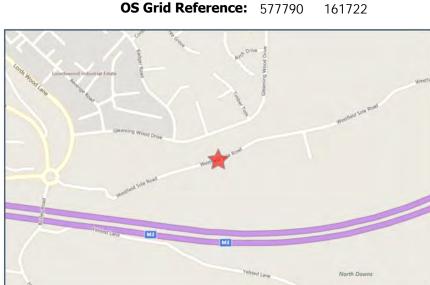

**Number of Vehicles:** 2

**OS Grid Reference:** 578550 163050

For more information about the data please visit: www.crashmap.co.uk/home/aboutthedata and www.crashmap.co.uk/home/definitions

Page 1 of 2 11/21/2018 4:36:05 PM