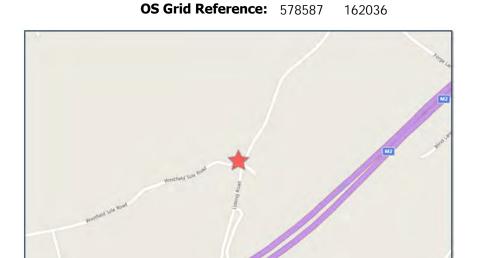

**Local Authority:** Maidstone District (B) **OS Grid Reference:** 578450 161980

Weather Description: Unknown

**Road Surface Description:** Frost or Ice

**Speed Limit:** 60

**Light Conditions:** Daylight: regardless of presence of streetlights