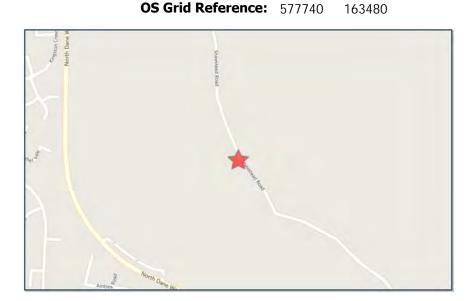

2059

**OS Grid Reference:** 578520

For more information about the data please visit: www.crashmap.co.uk/home/aboutthedata and www.crashmap.co.uk/home/definitions

Page 1 of 2 11/21/2018 9:06:47 AM

162030

| Vehicle<br>Ref | Vehicle Type                                  |   | Driver<br>Gender |         | Vehicle Maneouvre                                                       | First Point of<br>Impact | · · · · · ·                 | Hit Object - On<br>Carriageway | Hit Object - Off<br>Carriageway |
|----------------|-----------------------------------------------|---|------------------|---------|-------------------------------------------------------------------------|--------------------------|-----------------------------|--------------------------------|---------------------------------|
| 2              | Car (excluding private hire)                  | 9 | Male             | 46 - 55 | Vehicle proceeding normally along the carriageway, on a left hand bend  | Offside                  | Taking pupil to/from school | None                           | None                            |
| 1              | Van or goods vehicle 3.5 tonnes mgw and under | 9 | Male             | 26 - 35 | Vehicle proceeding normally along the carriageway, on a right hand bend | Offside                  | Journey as part of work     | None                           | None                            |