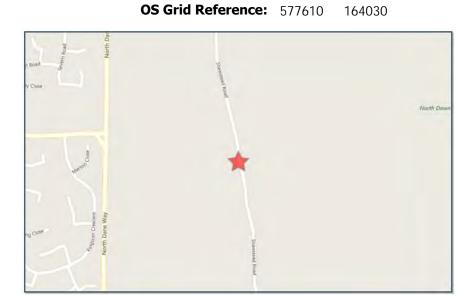

**OS Grid Reference:** 579210

For more information about the data please visit: www.crashmap.co.uk/home/aboutthedata and www.crashmap.co.uk/home/definitions

Page 1 of 2 11/21/2018 9:45:18 AM

164710

| Vehicle<br>Ref | Vehicle Type                 |    | Driver<br>Gender |         | Vehicle Maneouvre                                                | First Point of<br>Impact | _                       |      | Hit Object - Off<br>Carriageway |
|----------------|------------------------------|----|------------------|---------|------------------------------------------------------------------|--------------------------|-------------------------|------|---------------------------------|
| 2              | Car (excluding private hire) | 2  | Male             | 36 - 45 | Vehicle proceeding normally along the carriageway, not on a bend | Front                    | Journey as part of work | None | None                            |
| 1              | Car (excluding private hire) | 14 | Male             |         | Vehicle proceeding normally along the carriageway, not on a bend | Nearside                 | Other                   | None | Bus stop/Bus shelter            |