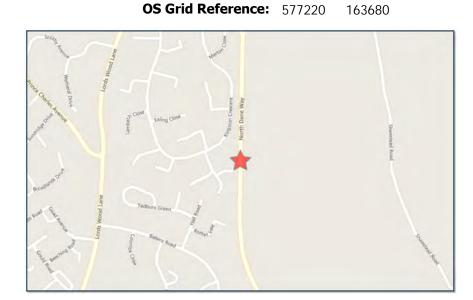

**Number of Vehicles:** 2

**OS Grid Reference:** 578550 163050

For more information about the data please visit: www.crashmap.co.uk/home/aboutthedata and www.crashmap.co.uk/home/definitions

Page 1 of 2 11/21/2018 4:36:05 PM