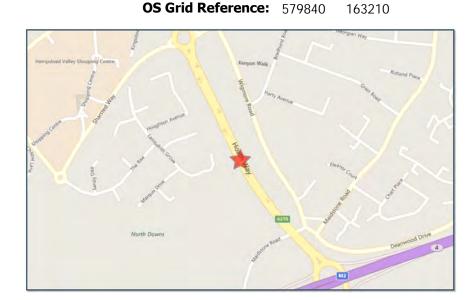

**Number of Vehicles:** 2

**OS Grid Reference:** 578550 163050

For more information about the data please visit: www.crashmap.co.uk/home/aboutthedata and www.crashmap.co.uk/home/definitions

Page 1 of 2 11/21/2018 4:36:05 PM