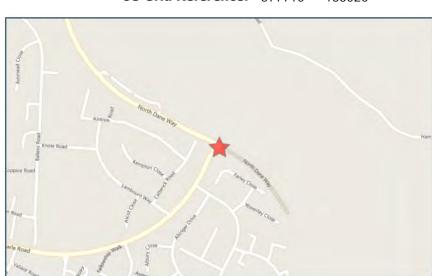

**Number of Vehicles:** 2

**OS Grid Reference:** 578550 163050

For more information about the data please visit: www.crashmap.co.uk/home/aboutthedata and www.crashmap.co.uk/home/definitions

Page 1 of 2 11/21/2018 4:36:05 PM