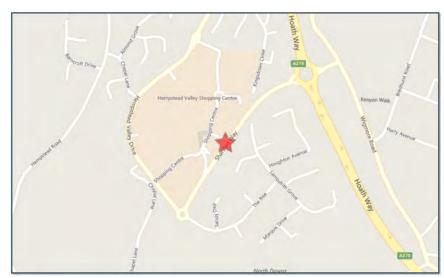

**Local Authority:** Medway **OS Grid Reference:** 579260 164730

**Weather Description:** Fine without high winds

**Road Surface Description:** Dry

**Speed Limit:** 30

**Light Conditions:** Daylight: regardless of presence of streetlights