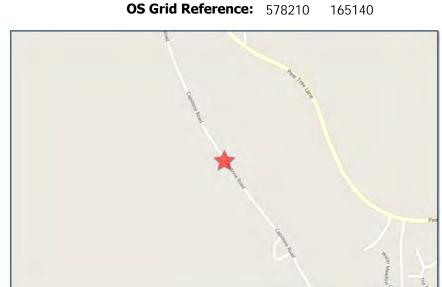

Crash Date: Wednesday, April 24, 2013 Time of Crash: 7:15:00 AM Crash Reference: 2013460226798

Highest Injury Severity: Slight Road Number: U0 Number of Casualties: 3

Highway Authority: Kent exc Medway Towns Number of Vehicles: 2

2059

**OS Grid Reference:** 578520

For more information about the data please visit: www.crashmap.co.uk/home/aboutthedata and www.crashmap.co.uk/home/definitions

Page 1 of 2 11/21/2018 9:06:47 AM

162030

| Vehicle<br>Ref | Vehicle Type                                  |   | Driver<br>Gender |         | Vehicle Maneouvre                                                       | First Point of<br>Impact | · · · · · ·                 | Hit Object - On<br>Carriageway | Hit Object - Off<br>Carriageway |
|----------------|-----------------------------------------------|---|------------------|---------|-------------------------------------------------------------------------|--------------------------|-----------------------------|--------------------------------|---------------------------------|
| 2              | Car (excluding private hire)                  | 9 | Male             | 46 - 55 | Vehicle proceeding normally along the carriageway, on a left hand bend  | Offside                  | Taking pupil to/from school | None                           | None                            |
| 1              | Van or goods vehicle 3.5 tonnes mgw and under | 9 | Male             | 26 - 35 | Vehicle proceeding normally along the carriageway, on a right hand bend | Offside                  | Journey as part of work     | None                           | None                            |