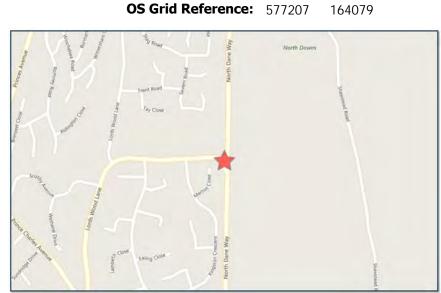

**OS Grid Reference:** 579210

For more information about the data please visit: www.crashmap.co.uk/home/aboutthedata and www.crashmap.co.uk/home/definitions

Page 1 of 2 11/21/2018 9:45:18 AM

164710

| Vehicle<br>Ref | Vehicle Type                 |    | Driver<br>Gender |         | Vehicle Maneouvre                                                | First Point of<br>Impact | _                       |      | Hit Object - Off<br>Carriageway |
|----------------|------------------------------|----|------------------|---------|------------------------------------------------------------------|--------------------------|-------------------------|------|---------------------------------|
| 2              | Car (excluding private hire) | 2  | Male             | 36 - 45 | Vehicle proceeding normally along the carriageway, not on a bend | Front                    | Journey as part of work | None | None                            |
| 1              | Car (excluding private hire) | 14 | Male             |         | Vehicle proceeding normally along the carriageway, not on a bend | Nearside                 | Other                   | None | Bus stop/Bus shelter            |