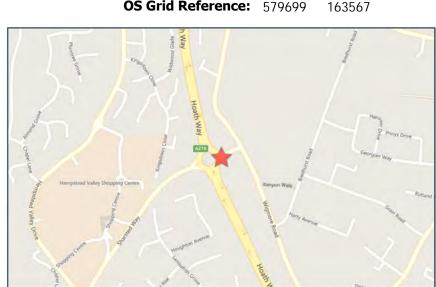

**Number of Vehicles:** 2

**OS Grid Reference:** 578550 163050

For more information about the data please visit: www.crashmap.co.uk/home/aboutthedata and www.crashmap.co.uk/home/definitions

Page 1 of 2 11/21/2018 4:36:05 PM