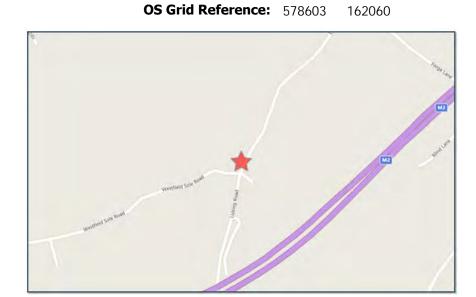

**OS Grid Reference:** 578880 162550

For more information about the data please visit: www.crashmap.co.uk/home/aboutthedata and www.crashmap.co.uk/home/definitions

Page 1 of 2 11/21/2018 9:12:44 AM

| Vehicl<br>Ref |                                |    |        | Vehicle Maneouvre | First Point of Impact                                            | · ·   | Hit Object - On<br>Carriageway | Hit Object - Off<br>Carriageway |      |
|---------------|--------------------------------|----|--------|-------------------|------------------------------------------------------------------|-------|--------------------------------|---------------------------------|------|
|               | 2 Pedal cycle                  | -1 | Male   | 16 - 20           | Vehicle proceeding normally along the carriageway, not on a bend | Front | Other                          | None                            | None |
|               | 1 Car (excluding private hire) | 9  | Female | 66 - 75           | Vehicle is in the act of turning right                           | Front | Other                          | None                            | None |