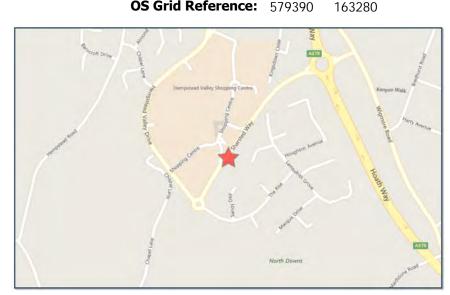

**Number of Vehicles:** 2

**OS Grid Reference:** 578550 163050

For more information about the data please visit: www.crashmap.co.uk/home/aboutthedata and www.crashmap.co.uk/home/definitions

Page 1 of 2 11/21/2018 4:36:05 PM