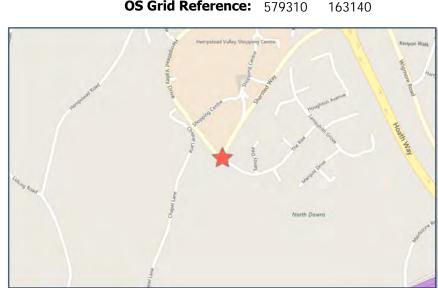

**Local Authority:** Medway **OS Grid Reference:** 579310 164700

**Weather Description:** Fine without high winds

**Road Surface Description:** Dry

**Speed Limit:** 30

**Light Conditions:** Darkness: street lights present and lit