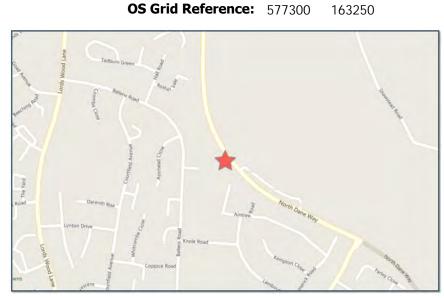

**OS Grid Reference:** 578880 162550

For more information about the data please visit: www.crashmap.co.uk/home/aboutthedata and www.crashmap.co.uk/home/definitions

Page 1 of 2 11/21/2018 9:12:44 AM

| Vehicl<br>Ref |                                |    |        | Vehicle Maneouvre | First Point of Impact                                            | · ·   | Hit Object - On<br>Carriageway | Hit Object - Off<br>Carriageway |      |
|---------------|--------------------------------|----|--------|-------------------|------------------------------------------------------------------|-------|--------------------------------|---------------------------------|------|
|               | 2 Pedal cycle                  | -1 | Male   | 16 - 20           | Vehicle proceeding normally along the carriageway, not on a bend | Front | Other                          | None                            | None |
|               | 1 Car (excluding private hire) | 9  | Female | 66 - 75           | Vehicle is in the act of turning right                           | Front | Other                          | None                            | None |