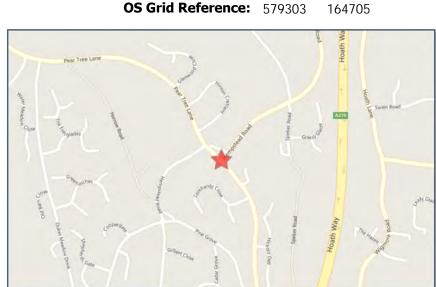

**Crash Date:** Friday, May 03, 2013 **Time of Crash:** 9:05:00 PM **Crash Reference: 2013460226917** 

Highest Injury Severity: Slight Road Number: U0 Number of Casualties: 2

Highway Authority: Medway Towns Number of Vehicles: 3

**Local Authority:** Medway **OS Grid Reference:** 579260 164730

**Weather Description:** Fine without high winds

**Road Surface Description:** Dry

**Speed Limit:** 30

**Light Conditions:** Daylight: regardless of presence of streetlights