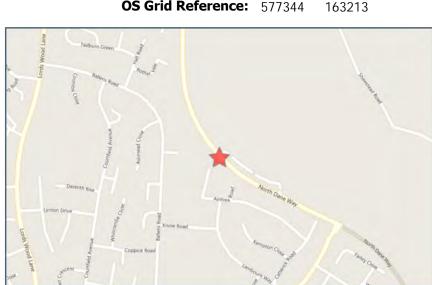

**OS Grid Reference:** 578880 162550

For more information about the data please visit: www.crashmap.co.uk/home/aboutthedata and www.crashmap.co.uk/home/definitions

Page 1 of 2 11/21/2018 9:12:44 AM

| Vehicl<br>Ref |                                |    |        | Vehicle Maneouvre | First Point of Impact                                            | · ·   | Hit Object - On<br>Carriageway | Hit Object - Off<br>Carriageway |      |
|---------------|--------------------------------|----|--------|-------------------|------------------------------------------------------------------|-------|--------------------------------|---------------------------------|------|
|               | 2 Pedal cycle                  | -1 | Male   | 16 - 20           | Vehicle proceeding normally along the carriageway, not on a bend | Front | Other                          | None                            | None |
|               | 1 Car (excluding private hire) | 9  | Female | 66 - 75           | Vehicle is in the act of turning right                           | Front | Other                          | None                            | None |