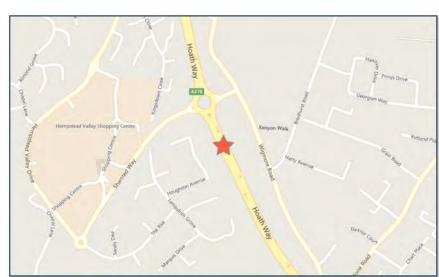

**Number of Vehicles:** 2

**OS Grid Reference:** 578550 163050

For more information about the data please visit: www.crashmap.co.uk/home/aboutthedata and www.crashmap.co.uk/home/definitions

Page 1 of 2 11/21/2018 4:36:05 PM