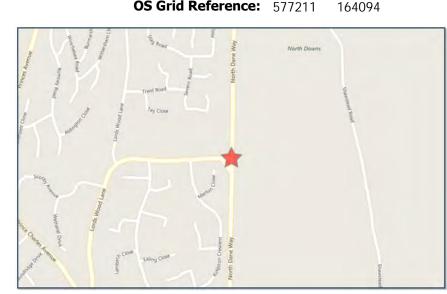

2059

**OS Grid Reference:** 578520

For more information about the data please visit: www.crashmap.co.uk/home/aboutthedata and www.crashmap.co.uk/home/definitions

Page 1 of 2 11/21/2018 9:06:47 AM

162030

| Vehicle<br>Ref | Vehicle Type                                  |   | Driver<br>Gender |         | Vehicle Maneouvre                                                       | First Point of<br>Impact | · · · · · ·                 | Hit Object - On<br>Carriageway | Hit Object - Off<br>Carriageway |
|----------------|-----------------------------------------------|---|------------------|---------|-------------------------------------------------------------------------|--------------------------|-----------------------------|--------------------------------|---------------------------------|
| 2              | Car (excluding private hire)                  | 9 | Male             | 46 - 55 | Vehicle proceeding normally along the carriageway, on a left hand bend  | Offside                  | Taking pupil to/from school | None                           | None                            |
| 1              | Van or goods vehicle 3.5 tonnes mgw and under | 9 | Male             | 26 - 35 | Vehicle proceeding normally along the carriageway, on a right hand bend | Offside                  | Journey as part of work     | None                           | None                            |