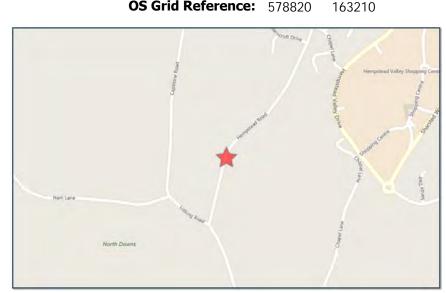

**OS Grid Reference:** 578880 162550

For more information about the data please visit: www.crashmap.co.uk/home/aboutthedata and www.crashmap.co.uk/home/definitions

Page 1 of 2 11/21/2018 9:12:44 AM

| Vehicl<br>Ref |                                |    |        | Vehicle Maneouvre | First Point of Impact                                            | · ·   | Hit Object - On<br>Carriageway | Hit Object - Off<br>Carriageway |      |
|---------------|--------------------------------|----|--------|-------------------|------------------------------------------------------------------|-------|--------------------------------|---------------------------------|------|
|               | 2 Pedal cycle                  | -1 | Male   | 16 - 20           | Vehicle proceeding normally along the carriageway, not on a bend | Front | Other                          | None                            | None |
|               | 1 Car (excluding private hire) | 9  | Female | 66 - 75           | Vehicle is in the act of turning right                           | Front | Other                          | None                            | None |