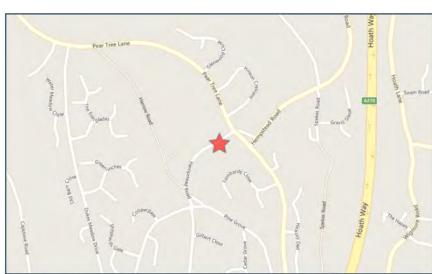

**Number of Vehicles:** 2

**OS Grid Reference:** 578550 163050

For more information about the data please visit: www.crashmap.co.uk/home/aboutthedata and www.crashmap.co.uk/home/definitions

Page 1 of 2 11/21/2018 4:36:05 PM