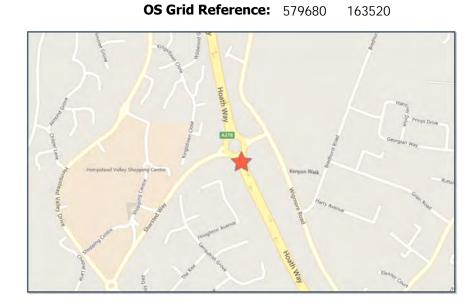

**Local Authority:** Medway **OS Grid Reference:** 579310 164700

**Weather Description:** Fine without high winds

**Road Surface Description:** Dry

**Speed Limit:** 30

**Light Conditions:** Darkness: street lights present and lit