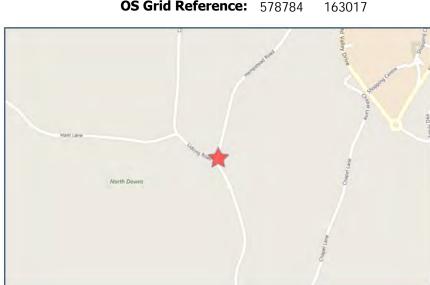

Crash Date: Thursday, November 05, 2015 Time of Crash: 8:30:00 AM Crash Reference: 2015460263591

Highest Injury Severity: Slight Road Number: U0 Number of Casualties: 1

Highway Authority: Medway Towns Number of Vehicles: 2

**Local Authority:** Medway **OS Grid Reference:** 578784 1

**Weather Description:** Other

**Road Surface Description:** Wet or Damp

**Speed Limit:** 40

**Light Conditions:** Daylight: regardless of presence of streetlights