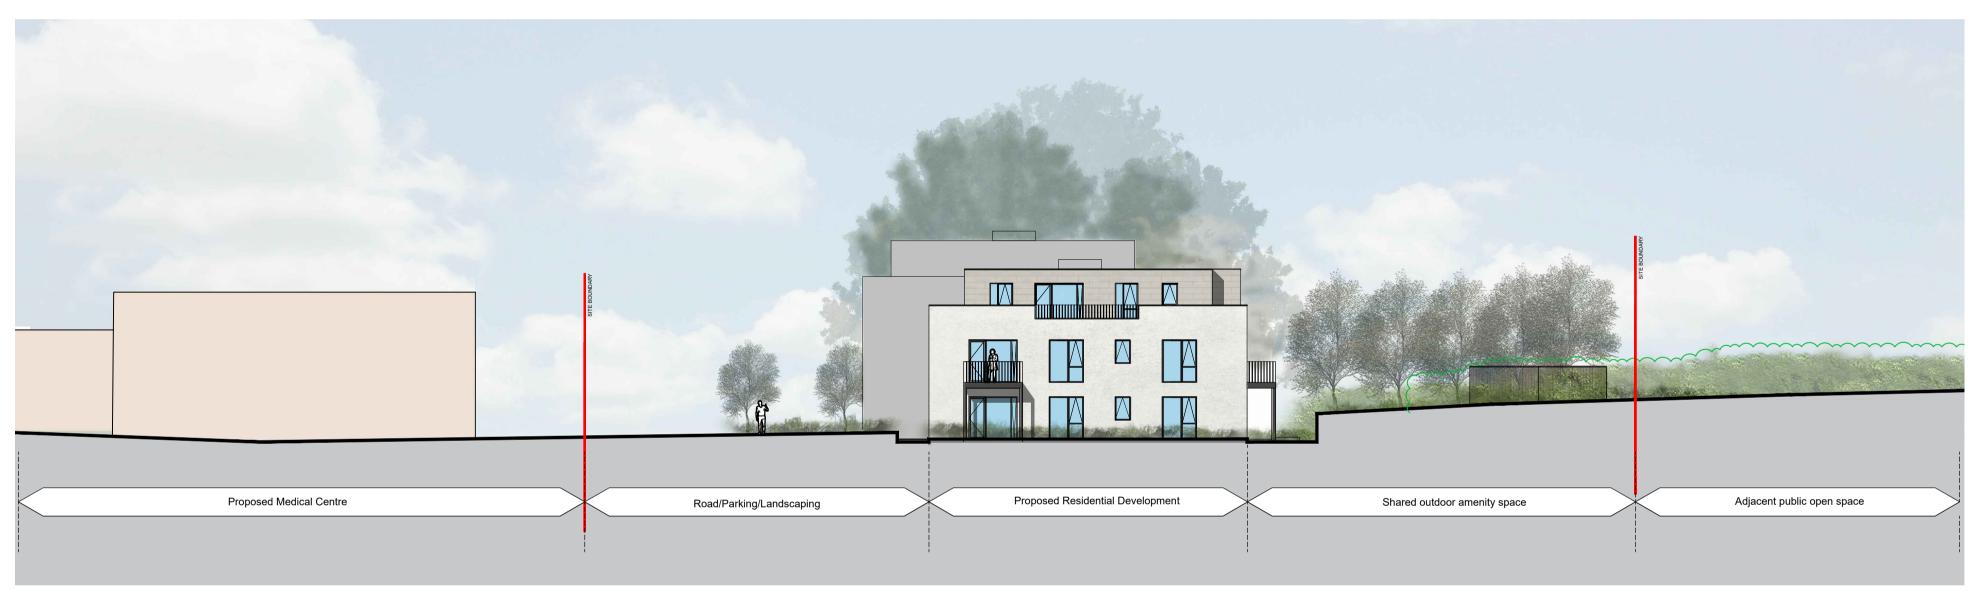

Section D-D

Section E-E

Section F-F

© ECE Architecture Limited. No dimensions to be scaled from drawing except for the purposes of Planning Applications. The contractor should check all dimensions on site. It is the contractors responsibility to ensure compliance with Building Regulations.

Client's Name **Client Name** 

Job Title Land at BurfieldValley

Drawing Title Proposed Site Sections

| metres | 4   | 8          | 12 | 16 | 20       |  |
|--------|-----|------------|----|----|----------|--|
| Drawn  |     | Checked    |    |    | Date     |  |
| OC     |     | MG         |    |    | 16.10.17 |  |
| Job No |     | Drawing No |    |    | Rev      |  |
| 6491   | 110 |            |    |    | P2       |  |