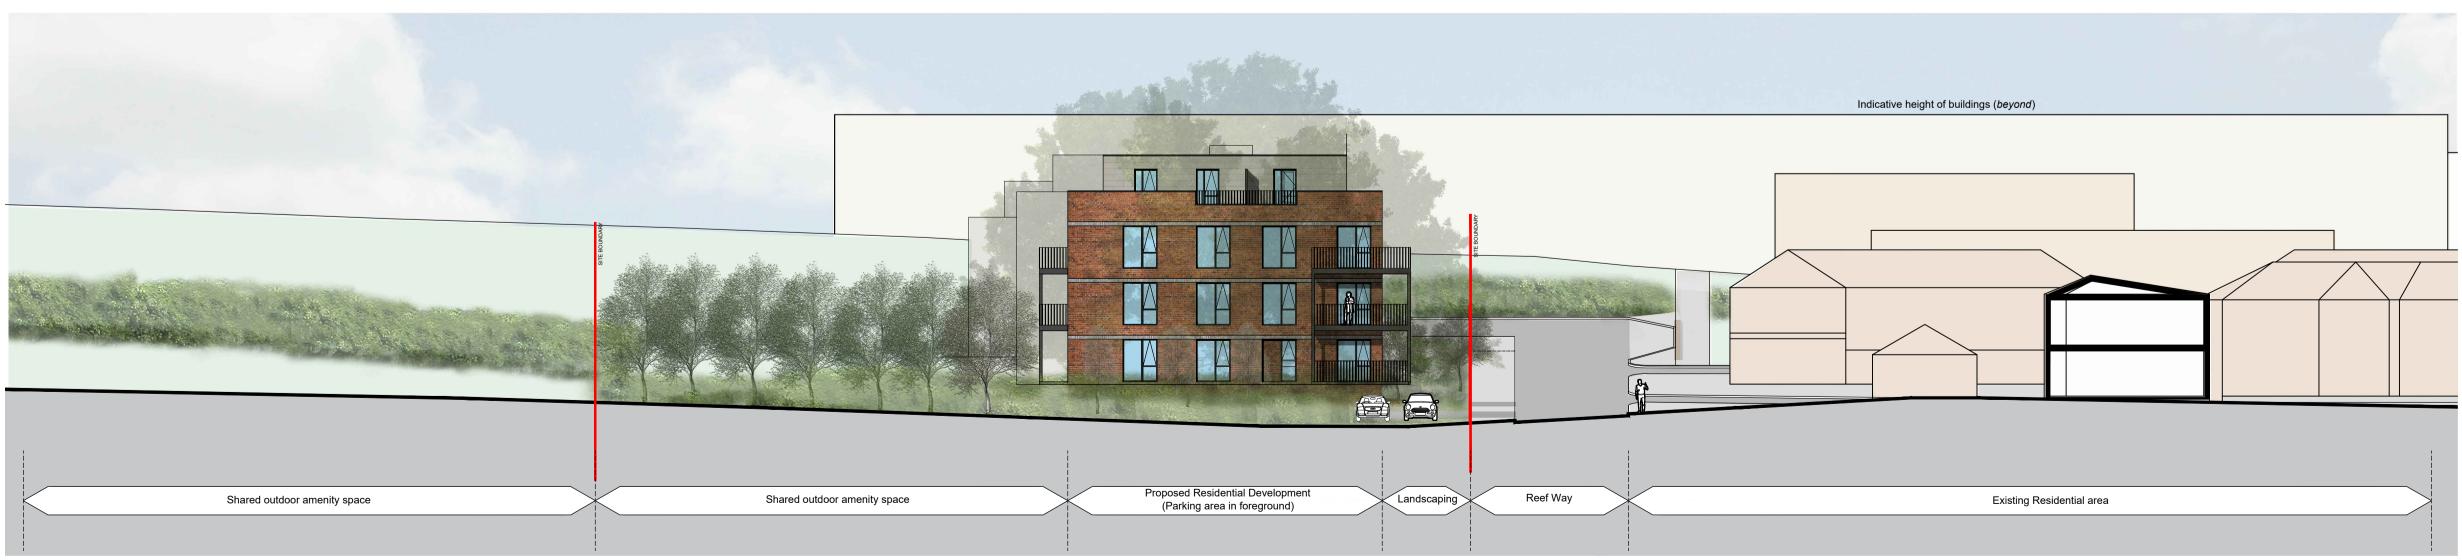

Section D-D

Section E-E

Section F-F

© ECE Architecture Limited. No dimensions to be scaled from drawing except for the purposes of Planning Applications. The contractor should check all dimensions on site. It is the contractors responsibility to ensure compliance with Building Regulations.

Client's Name **Client Name** 

Job Title Land at BurfieldValley

Drawing Title Proposed Site Sections

| metres | 4   | 8          | 12 | 16 | 20       |  |
|--------|-----|------------|----|----|----------|--|
| Drawn  |     | Checked    |    |    | Date     |  |
| OC     |     | MG         |    |    | 16.10.17 |  |
| Job No |     | Drawing No |    |    | Rev      |  |
| 6491   | 110 |            |    |    | P2       |  |