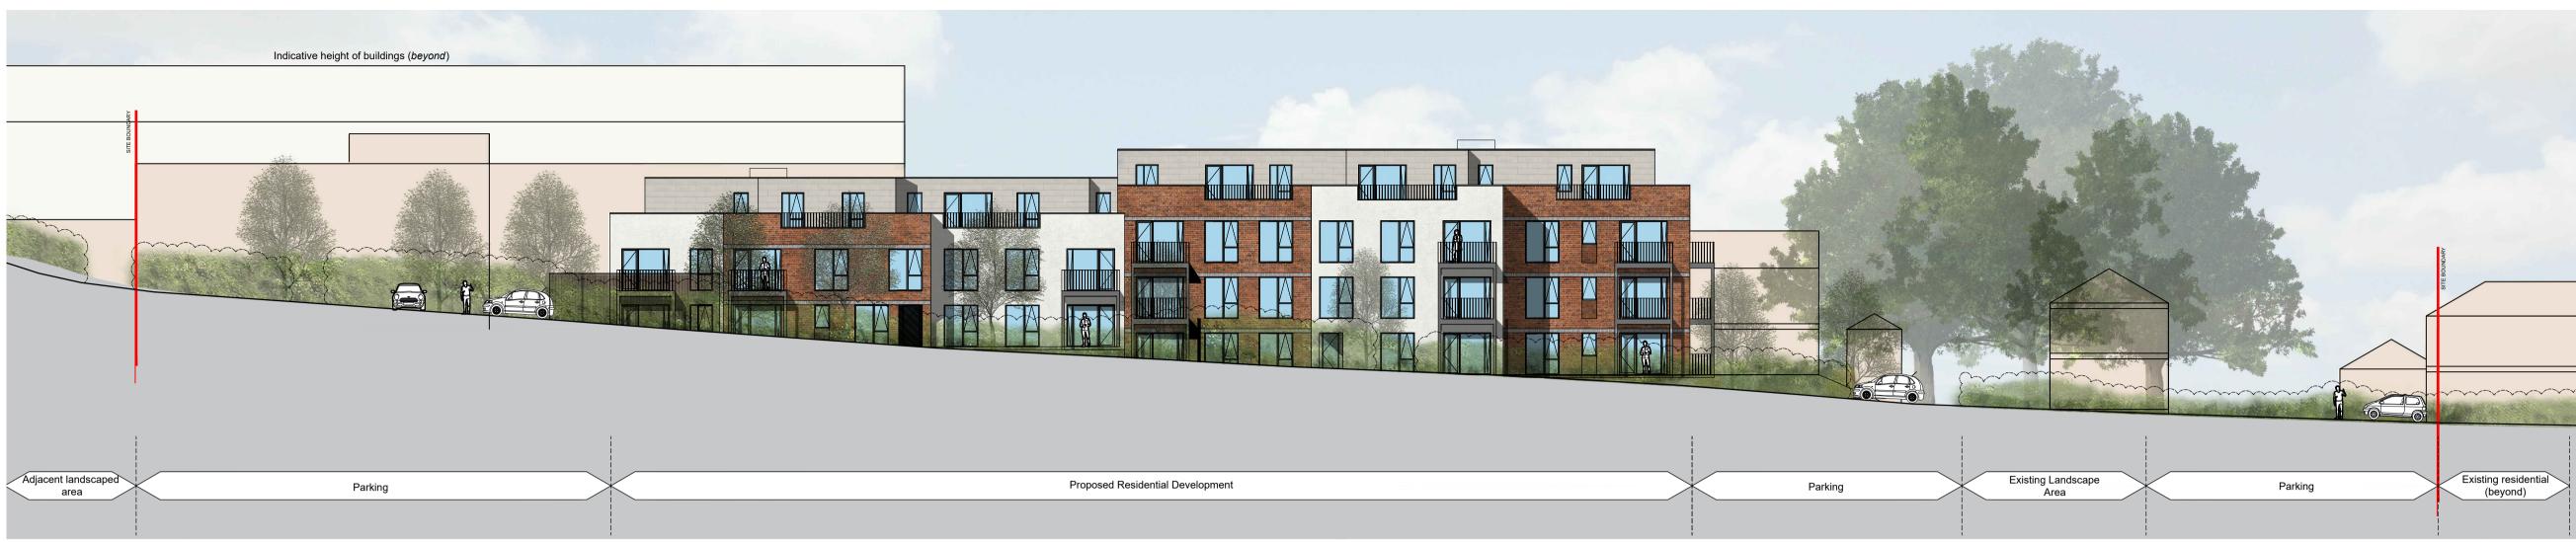

Section D-D

Section E-E

Section F-F

© ECE Architecture Limited. No dimensions to be scaled from drawing except for the purposes of Planning Applications. The contractor should check all dimensions on site. It is the contractors responsibility to ensure compliance with Building Regulations.

Client's Name **Client Name** 

Job Title Land at BurfieldValley

Drawing Title Proposed Site Sections

| metres | 4   | 8          | 12 | 16 | 20       |  |
|--------|-----|------------|----|----|----------|--|
| Drawn  |     | Checked    |    |    | Date     |  |
| OC     |     | MG         |    |    | 16.10.17 |  |
| Job No |     | Drawing No |    |    | Rev      |  |
| 6491   | 110 |            |    |    | P2       |  |