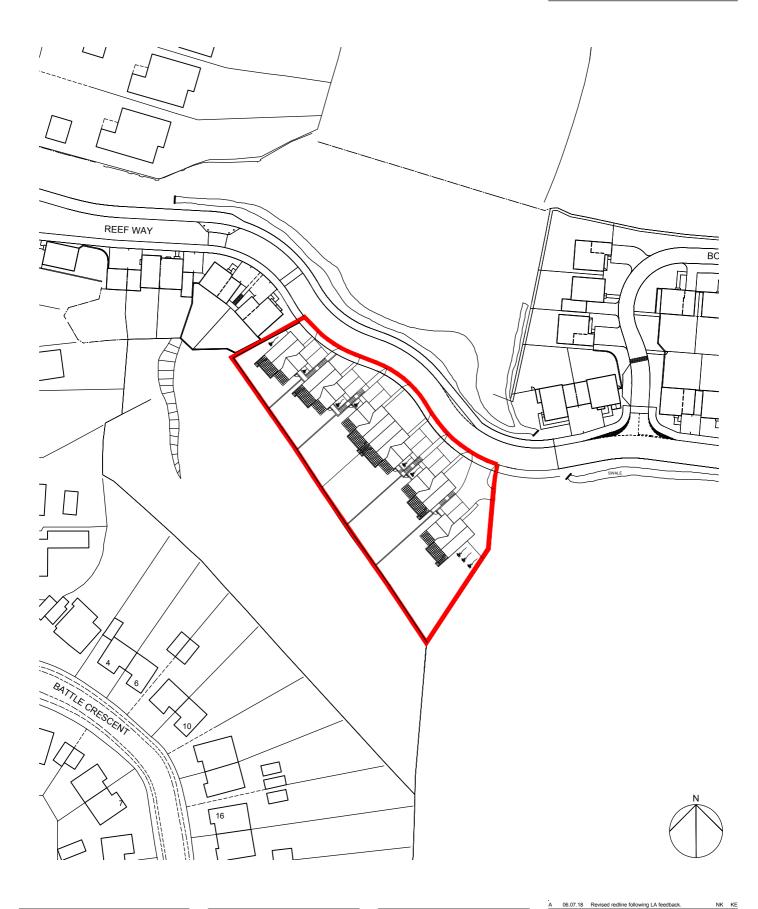

|                                                                                             | Drawing Title<br>Block Plan                                                                               |                                |                            |                  | A 00.07.10 Revised redine following EX reedback. NRV RE |                |                                                                      |  |
|---------------------------------------------------------------------------------------------|-----------------------------------------------------------------------------------------------------------|--------------------------------|----------------------------|------------------|---------------------------------------------------------|----------------|----------------------------------------------------------------------|--|
| Client's Name<br>Persimmon Homes South East                                                 |                                                                                                           | Drawn<br>KE                    | Checked<br>AK              | Date<br>14.03.18 | Rev Date Re                                             | vision Details | Dr Ch                                                                |  |
| Persiminon nomes South East                                                                 | DIUCK FIAIT                                                                                               |                                | 7.0.2                      | 14.00.10         |                                                         |                |                                                                      |  |
|                                                                                             |                                                                                                           | Job No                         | Drawing No                 | Rev              |                                                         | London:        | 76 Great Suffolk Street<br>London, SE1 0BL                           |  |
|                                                                                             |                                                                                                           | 6491                           | 208                        | А                |                                                         |                | 2773 E london@ecearchitecture.com                                    |  |
|                                                                                             |                                                                                                           | 0101                           | 200                        | 7.               |                                                         | Sussex:        | Brooklyn Chambers, 11 Goring Road<br>Worthing, West Sussex, BN12 4AP |  |
| Job Title                                                                                   | Scale                                                                                                     | Status                         |                            |                  |                                                         |                | 8777 E sussex@ecearchitecture.com                                    |  |
| Land at Reef Way, Hailsham                                                                  | 1:1000 @ A4                                                                                               |                                |                            |                  |                                                         | Bristol:       | Westworks, Colston Tower<br>Colston Street, Bristol, BS1 4XE         |  |
| Land at Noor Way, Hansham                                                                   | 1.1000 @ A4                                                                                               | APPROVAL                       |                            |                  |                                                         | T 0117 21      | T 0117 214 1101 E bristol@ecewestworks.com                           |  |
|                                                                                             | metres 10 20 30 40                                                                                        |                                |                            |                  |                                                         | ECE            |                                                                      |  |
| © ECE Architecture Limited. No dimensions to be scaled from drawing except for the purposes | of Planning Applications. The contractor should check all dimensions on site. It is the contractors respo | nsibility to ensure compliance | with Building Regulations. |                  | CAD Plot date: 6/07/2018                                | - 09:59:35     | 6491-6 houses-site.dwg                                               |  |