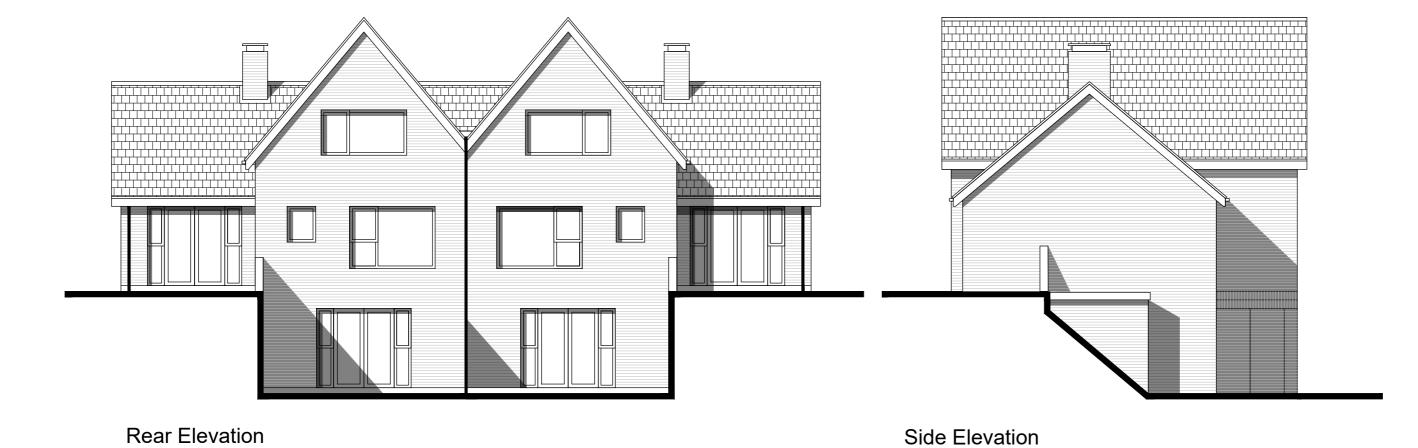

Front Elevation

Side Elevation



### CDM 2015 Health & Safety Information

This information relates only to 'Significant Hazards' identified on this drawing and is to be read in conjunction with the Designer's Hazard Register.

#### MATERIALS SCHEDULE

- (1) Red/Brown Mixed Stock brick
- ② Brick panels in flemish bond, with projecting heads, with brick to match main facade
- Slate Roof
- Dark Grey uPVC window frames
- Dark Grey front door
- 6 Dark Grey garage door
- Dark Grey square profile aluminium rainwater goods

| Rev      | Date     | Revision Details                                 | Dr |  |
|----------|----------|--------------------------------------------------|----|--|
| <u>A</u> | 23.05.18 | Planning Submission                              | KE |  |
| В        | 06.07.18 | Revised Annotations