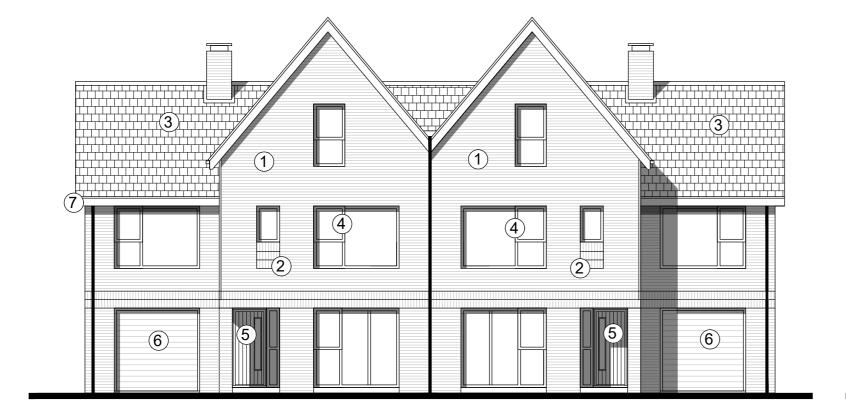

#### MATERIALS SCHEDULE

- (1) Red/Brown Mixed Stock brick
- ② Brick panels in flemish bond, with projecting heads, with brick to match main facade
- Slate Roof
- Dark Grey uPVC window frames
- Dark Grey front door
- 6 Dark Grey garage door
- Dark Grey square profile aluminium rainwater goods

Front Elevation

Side Elevation