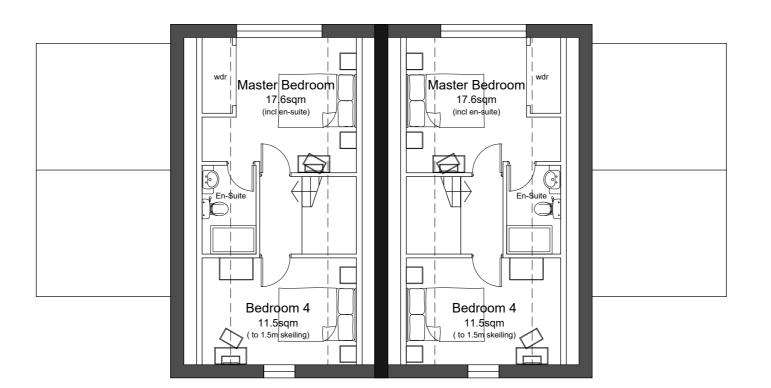

Ground Floor Plan

First Floor Plan



Second Floor Plan

## CDM 2015 Health & Safety Information

This information relates only to 'Significant Hazards' identified on this drawing and is to be read in conjunction with the Designer's Hazard Register.



Client's Name Persimmon Homes South East

## Job Title Land at Reef Way, Hailsham

| Proposed I<br>Plots 3 & 4 | •          | S |      |          |  |
|---------------------------|------------|---|------|----------|--|
|                           | 2          |   |      |          |  |
| 1:100 @ A                 | <u></u>    |   |      |          |  |
| metres 2                  | 4          | 6 | 8    | 1        |  |
| Drawn                     | Checked    |   |      | Dat      |  |
| KE                        | AK         |   | 26.0 | 26.04.18 |  |
| Job No