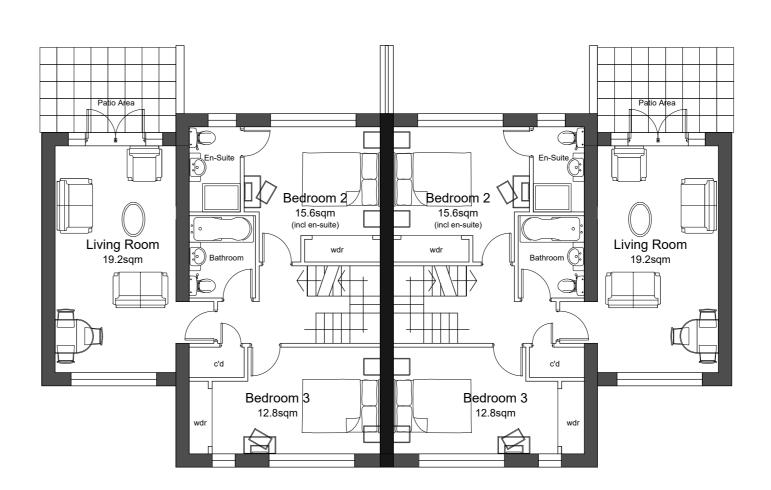

Ground Floor Plan

First Floor Plan



Second Floor Plan

## CDM 2015 Health & Safety Information

This information relates only to 'Significant Hazards' identified on this drawing and is to be read in conjunction with the Designer's Hazard Register.



Client's Name Persimmon Homes South East

## Job Title Land at Reef Way, Hailsham

| Proposed I<br>Plots 3 & 4 | •          | S |      |          |  |
|---------------------------|------------|---|------|----------|--|
|                           | 2          |   |      |          |  |
| 1:100 @ A                 | <u></u>    |   |      |          |  |
| metres 2                  | 4          | 6 | 8    | 1        |  |
| Drawn                     | Checked    |   |      | Dat      |  |
| KE                        | AK         |   | 26.0 |