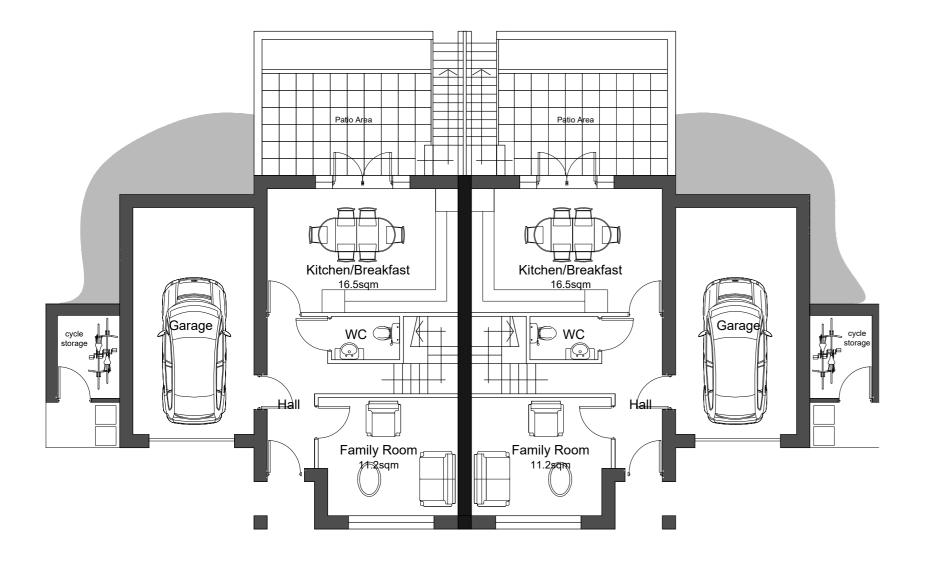

Ground Floor Plan

First Floor Plan



Second Floor Plan

## CDM 2015 Health & Safety Information

This information relates only to 'Significant Hazards' identified on this drawing and is to be read in conjunction with the Designer's Hazard Register.



Client's Name Persimmon Homes South East

## Job Title Land at Reef Way, Hailsham

| Proposed I<br>Plots 3 & 4 | •          | S |      |          |  |
|---------------------------|------------|---|------|----------|--|
|                           | 2          |   |      |          |  |
| 1:100 @ A                 | <u></u>    |   |      |          |  |
| metres 2                  | 4          | 6 | 8    | 1        |  |
| Drawn                     | Checked    |   |      | Dat      |  |
| KE                        | AK         |   | 26.0