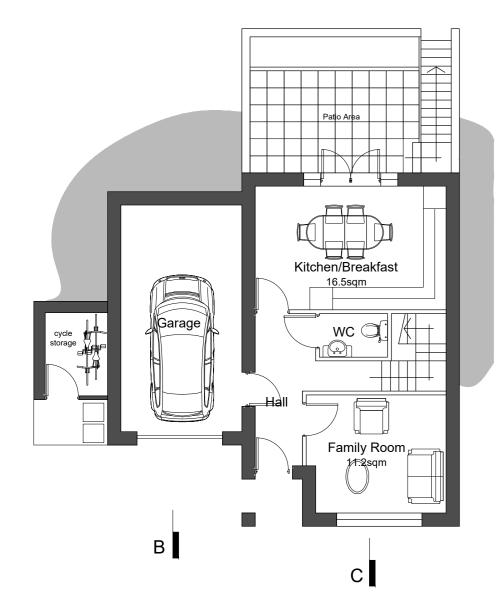

**Ground Floor** 

4 bed, 8 person house 141.96sqm (1528sqft)

Section AA

Second Floor

Section BB

Section CC

A 28.01.20 Amendment to provide barge board and cycle store GP KE

76 Great Suffolk Street London, SE1 0BL T 0207 928 2773 E london@ecearchitecture.com Brooklyn Chambers, 11 Goring Road Worthing, West Sussex, BN12 4AP T 01903 248777 E sussex@ecearchitecture.com ristol: Westworks, Colston Tower
Colston Street, Bristol, BS1 4XE
T 0117 214 1101 E bristol@ecewestworks.com