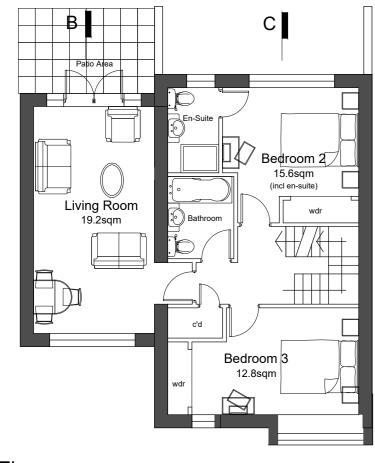

**Ground Floor** 

4 bed, 8 person house 141.96sqm (1528sqft)

Section AA

Second Floor

Section BB

Section CC

A 28.01.20 Amendment to provide barge board and cycle store GP KE

76 Great Suffolk Street London, SE1 0BL T 0207 928 2773 E london@ecearchitecture.com Brooklyn Chambers, 11 Goring Road Worthing, West Sussex, BN12 4AP T 01903 248777 E sussex@ecearchitecture.com ristol: Westworks, Colston Tower
Colston Street, Bristol, BS1 4XE
T 0117 214 1101 E bristol@ecewestworks.com