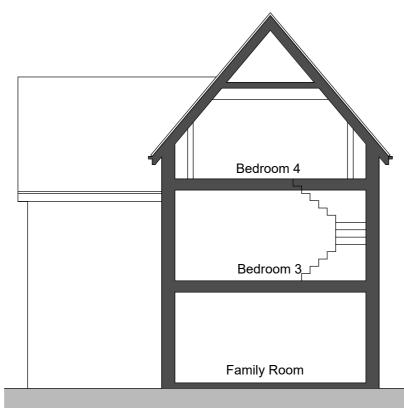

**Ground Floor** 

4 bed, 8 person house 141.96sqm (1528sqft)

Section AA

Second Floor

Section BB

Section CC

A 28.01.20 Amendment to provide barge board and cycle store GP KE

76 Great Suffolk Street London, SE1 0BL T 0207 928 2773 E london@ecearchitecture.com Brooklyn Chambers, 11 Goring Road Worthing, West Sussex, BN12 4AP T 01903 248777 E sussex@ecearchitecture.com ristol: Westworks, Colston Tower
Colston Street, Bristol, BS1 4XE
T 0117 214 1101 E bristol@ecewestworks.com