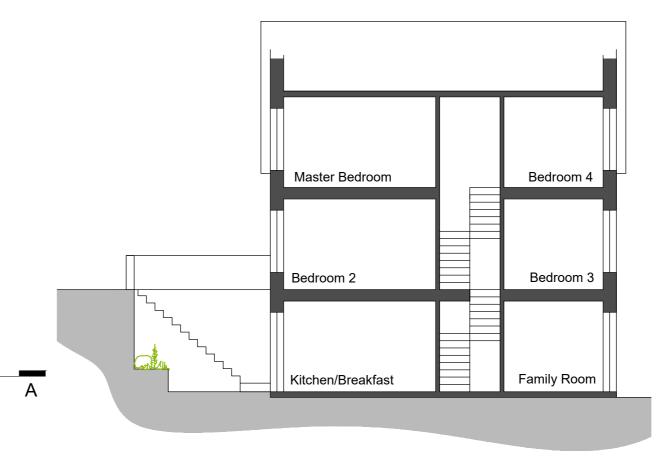

**Ground Floor** 

4 bed, 8 person house 141.96sqm (1528sqft)

Section AA

Second Floor

Section BB

Section CC

A 28.01.20 Amendment to provide barge board and cycle store GP KE

76 Great Suffolk Street London, SE1 0BL T 0207 928 2773 E london@ecearchitecture.com Brooklyn Chambers, 11 Goring Road Worthing, West Sussex, BN12 4AP T 01903 248777 E sussex@ecearchitecture.com ristol: Westworks, Colston Tower
Colston Street, Bristol, BS1 4XE
T 0117 214 1101 E bristol@ecewestworks.com