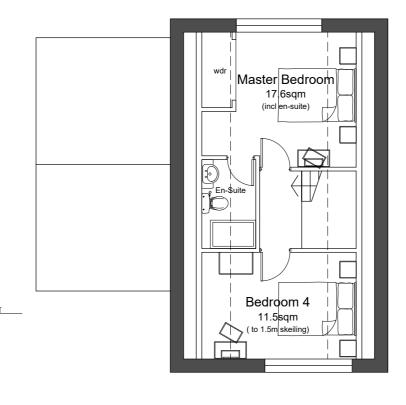

**Ground Floor** 

4 bed, 8 person house 141.96sqm (1528sqft)

Section AA

Second Floor

Section BB

Section CC

A 28.01.20 Amendment to provide barge board and cycle store GP KE

76 Great Suffolk Street London, SE1 0BL T 0207 928 2773 E london@ecearchitecture.com Brooklyn Chambers, 11 Goring Road Worthing, West Sussex, BN12 4AP T 01903 248777 E sussex@ecearchitecture.com ristol: Westworks, Colston Tower
Colston Street, Bristol, BS1 4XE
T 0117 214 1101 E bristol@ecewestworks.com